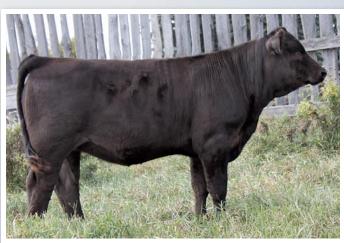

### Polled Purebred Bred AWB BIRCH'S UPTOWN GIRL 19Y

01/25/2011 AWB19Y CDGV142534

VV TIREE 150T

DEG PESO 286P DTJ FANCY NANCY 506N

MGF R.H. CLASSY LADY 22W

OSF ROADHAMMER 1R MGF CLASSY LADY 97M

| ACT.<br>BW | ADJ.<br>WW | ADJ.<br>YW | CE      | BW      | ww     | YW     | MILK  | тм | GL       | CED    | sc     |
|------------|------------|------------|---------|---------|--------|--------|-------|----|----------|--------|--------|
| 88         | 633        |            | 108 .22 | 2.8 .33 | 44 .25 | 80 .10 | 19 .6 | 41 | -1.0 .30 | 106 .7 | 0.1 .9 |

#### CONSIGNOR: AARON BIRCH - LOMOND, AB

A I April 18, 2012 to FRL FIR RIVER EXPOSURE 8U ET P/E April 23 to July 10, 2012 to SA BIRCH'S OFF ROAD 160Y Safe to her April 18, 2012 A I

Uptown Girl 19Y exhibits a tremendous amount of volume length and thickness in a dark red wrapper. Her sire has produced some incredible daughters in our program. They produce offspring that exceed themselves and are very easy fleshing and fertile. 19Y's dam was purchased at Agribition and traces back to the powerful MGF UPTOWN GIRL 1E ET that has left her own legacy in the Gelbvieh breed. We are confident this female will be in high demand at the 2012 Wishlist Sale