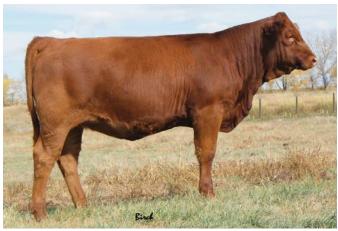

#### SA BIRCH'S FAITHFUL 46Y

02/08/2011 SA 46Y CDGV142342

**DVE DAVIDSON MOMAMIA 105U** 

**DVE DAVIDSON SURE'LUC 128S** DVE DAVIDSON MS JULIO 23P

SA BIRCH'S FAITHFUL 93S

VV MEGALITH 26M SA BIRCH'S FAITHFUL 20M

|   | ACT.<br>BW | ADJ.<br>WW | ADJ.<br>YW | CE      | BW      | ww     | YW    | MILK  | тм | GL      | CED    | sc     |
|---|------------|------------|------------|---------|---------|--------|-------|-------|----|---------|--------|--------|
| ı | 80         | 530        |            | 113 .18 | 0.3 .34 | 35 .26 | 62 .8 | 17 .8 | 35 | -0.8 .6 | 102 .5 | 0.4 .8 |

#### CONSIGNOR: TWIN BRIDGE FARMS LTD - LOMOND, AB

A I April 20, 2012 to VV TIREE 150T

P/E April 23 to August 3, 2012 to SA BIRCH'S TRIXTER 15X and SA BIRCH'S SPARTACUS 91Y

Safe to her April 20, 2012 A I

Faithful 46Y is an eye catching female that with a great set of balanced traits. She has calving ease, performance and maternal traits combined with near flawless conformation. Her dam if from our dependable Faithful cow family and has yet to miss. She has already produced a daughter we have retained in our program, our 2010 GAAB/BC donation heifer and one of the top bull calves in our pen this year. Her sire has produced progeny with the same low birth weights and high weaning weights as 46Y.

LOT 4 - SA BIRCH'S FAITHFUL 46Y