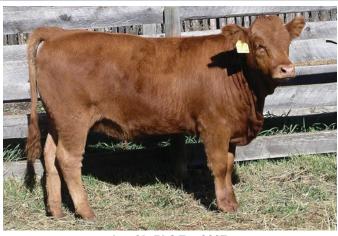

#### Black Polled Purebred Bred KCC YES YOUR HIGHNESS 24Y

01/11/2011 KCC 24Y CDGV143791

**TVR ULTRASONIC 9U** 

TVR SHIVER AND SHAKE 5S DTJ SWEET AMANDA S95 **ORM BUDWISER 59S** 

STON MISS COUNTESS 12U

VG VALLEY MISS 26N

#### CONSIGNOR: KERINESS CATTLE CO LTD - AIRDRIE, AB

P/E March 27 to June 30, 2012 to EV KANSAS 50Y

KCC Yes Your Highness 24Y is a very exciting, thick, deep made, structurally correct black bred heifer that has become a very complete young female. Her dam was purchased from Stone Gate Farm and has definitely fulfilled her duties at Keriness. 24Y has loads of potential with her mating to EV Kansas 50Y. If calving in January or February isn't in your program the Ness's will calve her out and keep her for 30 days after calving.

Lot 5 - KCC Yes Your Highness 24Y