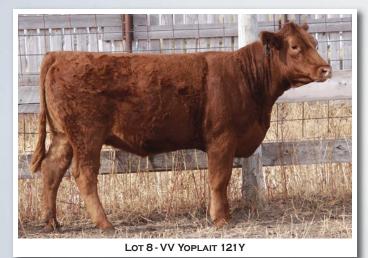

8

Polled Purebred Bred
VV YOPLAIT 121Y

02/10/2011 VV 121Y CDGV143475

FRL FIR RIVER RANALDO 38U

JHL LCHMN CHRONICLE 8011H FRL FIR RIVER CHERRY 73R

**VV SUGAR TREAT 126T ET** 

VV RALLY LOU 16R GCC RED SUGAR 59K

#### CONSIGNOR: V&V FARMS - REDCLIFF, AB

A I April 26, 2012 to JRI TOP RECRUIT

P/E April 29 to July 5, 2012 to SLC TOUCHDOWN 66W, SLC TOUCHDOWN 82W and RED BLAIR'S SQUALL 981W

VV 121Y is a very well put together daughter of Fir River Ranaldo who features the awesome genetics of Leachman Chronicle and JCGR Bar G T Louie. Her dam is an ET daughter carrying the top maternal genetics of the Red Sugar 59K female and the performance of Rally Lou. These bloodlines work very well throughout the industry.