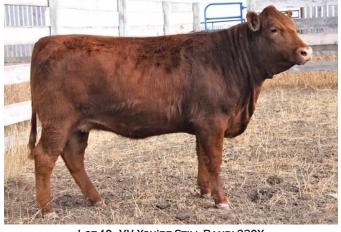

# The Wish List Sale 2012 - Bred Yearling Heifers -

Lot 3 - AWB BIRCH'S UPTOWN GIRL 19Y

1

### Black Polled Purebred Bred AWB BIRCH'S SASSY 1Y

01/12/2011 AWB 1Y CDGV142520

JRI TOP GRID 254T725

JRI TOP SECRET 253M75 ET JRI MSEXTRAIMPRESSD254P625ET

DF SASSY 29U

SLC MASTER PLAN 134N DF SASSY PADDY 11S ET

| ACT.<br>BW | ADJ.<br>WW | ADJ.<br>YW | CE      | BW      | ww     | YW     | MILK   | TM | GL       | CED    | sc       |
|------------|------------|------------|---------|---------|--------|--------|--------|----|----------|--------|----------|
| 84         | 577        |            | 108 .21 | 0.8 .35 | 32 .28 | 66 .18 | 17 .10 | 33 | -0.3 .34 | 101 .9 | -0.1 .15 |

#### CONSIGNOR: AARON BIRCH - LOMOND, AB

A I April 19, 2012 to FRL FIR RIVER EXPOSURE 8U ET. P/E May 11 to July 10, 2012 to FRL FIR RIVER EXPOSURE 8U ET Due late February / early March.

Sassy is a powerful double black female that is sure to produce some powerhouse bull calves. It is hard to find the combination of performance and calving that this bred heifer has. She has a stacked pedigree on both sides. Her dam is sired by the breed changing Masterplan and is from the JRI Ms Paddy cow family. She is turning into a very productive young female and will be a big part of our black program in the future. Her sire is the high selling bull from Judd Ranch's 2008 bull sale.