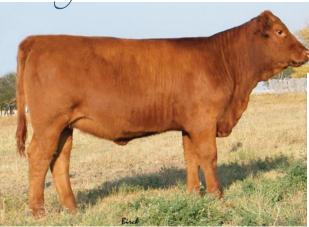

### Polled Purebred Bred SA BIRCH'S DAISY 9Y

01/22/2011 SA 9Y CDGV142402

**OWEN BIRCH'S RICCO 154W** 

VV TIREE 150T AWB BIRCH'S MACY 39S

SA BIRCH'S DAISY 16U

JRI HEAVY EQUIPMENT 125M3 SA BIRCH'S DAISY 50S

| ACT.<br>BW | ADJ.<br>WW | ADJ.<br>YW | CE     | BW     | ww    | YW    | MILK  | TM | GL      | CED    | sc    |
|------------|------------|------------|--------|--------|-------|-------|-------|----|---------|--------|-------|
| 58         | 459        |            | 104 .1 | 3.7 .1 | 49 .1 | 87 .1 | 18 .1 | 43 | -0.6 .1 | 102 .1 | 0.3 I |

CONSIGNOR: TWIN BRIDGE FARMS LTD - LOMOND, AB

A I April 18, 2012 RWG TOTALLY EXPOSED 7918 ET P/E May 20 to July 10, 2012 to RWG TOTALLY EXPOSED 7918 ET Safe to her April 18, 2012 A I

Daisy 9Y is a fancy, broody, moderate made female that has foundation female written all over her. We have already retained three daughters from her young dam including 9Y's twin sister. She combines two sires, Ricco and Heavy Equipment, that we are using to improve both performance and maternal traits in our program. Her mating to Totally Exposed should be a perfect match for this promising female.