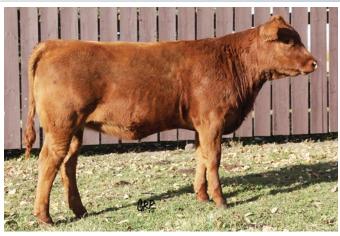

### Polled Purebred Bred SA BIRCH'S DAISY 9Y

01/22/2011 SA 9Y CDGV142402

**OWEN BIRCH'S RICCO 154W** 

VV TIREE 150T AWB BIRCH'S MACY 39S

SA BIRCH'S DAISY 16U

JRI HEAVY EQUIPMENT 125M3 SA BIRCH'S DAISY 50S

| ACT.<br>BW | ADJ.<br>WW | ADJ.<br>YW | CE     | BW     | ww    | YW    | MILK  | TM | GL      | CED    | sc    |
|------------|------------|------------|--------|--------|-------|-------|-------|----|---------|--------|-------|
| 58         | 459        |            | 104 .1 | 3.7 .1 | 49 .1 | 87 .1 | 18 .1 | 43 | -0.6 .1 | 102 .1 | 0.3 I |

CONSIGNOR: TWIN BRIDGE FARMS LTD - LOMOND, AB

A I April 18, 2012 RWG TOTALLY EXPOSED 7918 ET P/E May 20 to July 10, 2012 to RWG TOTALLY EXPOSED 7918 ET Safe to her April 18, 2012 A I

Daisy 9Y is a fancy, broody, moderate made female that has foundation female written all over her. We have already retained three daughters from her young dam including 9Y's twin sister. She combines two sires, Ricco and Heavy Equipment, that we are using to improve both performance and maternal traits in our program. Her mating to Totally Exposed should be a perfect match for this promising female.