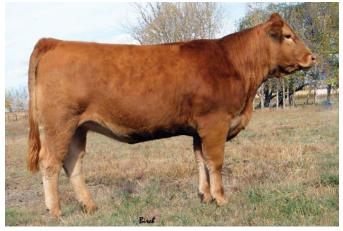

# The Wish List Sale 2012 - Bred Yearling Heifers -

Lot 3 - AWB BIRCH'S UPTOWN GIRL 19Y

1

### Polled Purebred Bred AWB BIRCH'S UPTOWN GIRL 19Y

01/25/2011 AWB19Y CDGV142534

VV TIREE 150T

DEG PESO 286P DTJ FANCY NANCY 506N

MGF R.H. CLASSY LADY 22W

OSF ROADHAMMER 1R MGF CLASSY LADY 97M

| ACT.<br>BW | ADJ.<br>WW | ADJ.<br>YW | CE      | BW      | ww     | YW     | MILK  | тм | GL       | CED    | sc     |
|------------|------------|------------|---------|---------|--------|--------|-------|----|----------|--------|--------|
| 88         | 633        |            | 108 .22 | 2.8 .33 | 44 .25 | 80 .10 | 19 .6 | 41 | -1.0 .30 | 106 .7 | 0.1 .9 |

#### CONSIGNOR: AARON BIRCH - LOMOND, AB

A I April 18, 2012 to FRL FIR RIVER EXPOSURE 8U ET P/E April 23 to July 10, 2012 to SA BIRCH'S OFF ROAD 160Y Safe to her April 18, 2012 A I

Uptown Girl 19Y exhibits a tremendous amount of volume length and thickness in a dark red wrapper. Her sire has produced some incredible daughters in our program. They produce offspring that exceed themselves and are very easy fleshing and fertile. 19Y's dam was purchased at Agribition and traces back to the powerful MGF UPTOWN GIRL 1E ET that has left her own legacy in the Gelbvieh breed. We are confident this female will be in high demand at the 2012 Wishlist Sale