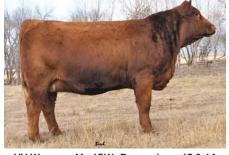

### Polled Purebred Bred AWB BIRCH'S UPTOWN GIRL 19Y

01/25/2011 AWB19Y CDGV142534

VV TIREE 150T

DEG PESO 286P DTJ FANCY NANCY 506N

MGF R.H. CLASSY LADY 22W

OSF ROADHAMMER 1R MGF CLASSY LADY 97M

| ACT.<br>BW | ADJ.<br>WW | ADJ.<br>YW | CE      | BW      | ww     | YW     | MILK  | тм | GL       | CED    | sc     |
|------------|------------|------------|---------|---------|--------|--------|-------|----|----------|--------|--------|
| 88         | 633        |            | 108 .22 | 2.8 .33 | 44 .25 | 80 .10 | 19 .6 | 41 | -1.0 .30 | 106 .7 | 0.1 .9 |

#### CONSIGNOR: AARON BIRCH - LOMOND, AB

A I April 18, 2012 to FRL FIR RIVER EXPOSURE 8U ET P/E April 23 to July 10, 2012 to SA BIRCH'S OFF ROAD 160Y Safe to her April 18, 2012 A I

Uptown Girl 19Y exhibits a tremendous amount of volume length and thickness in a dark red wrapper. Her sire has produced some incredible daughters in our program. They produce offspring that exceed themselves and are very easy fleshing and fertile. 19Y's dam was purchased at Agribition and traces back to the powerful MGF UPTOWN GIRL 1E ET that has left her own legacy in the Gelbvieh breed. We are confident this female will be in high demand at the 2012 Wishlist Sale