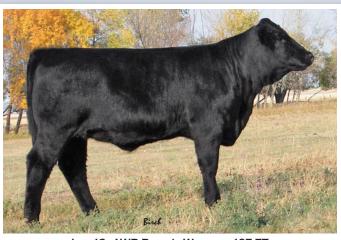

# The Wish List Sale 2012 - Bred Yearling Heifers -

Lot 3 - AWB BIRCH'S UPTOWN GIRL 19Y

1

### Black Polled Purebred Bred AWB BIRCH'S SASSY 1Y

01/12/2011 AWB 1Y CDGV142520

JRI TOP GRID 254T725

JRI TOP SECRET 253M75 ET JRI MSEXTRAIMPRESSD254P625ET

DF SASSY 29U

SLC MASTER PLAN 134N DF SASSY PADDY 11S ET

#### CONSIGNOR: AARON BIRCH - LOMOND, AB

A I April 19, 2012 to FRL FIR RIVER EXPOSURE 8U ET. P/E May 11 to July 10, 2012 to FRL FIR RIVER EXPOSURE 8U ET Due late February / early March.

Sassy is a powerful double black female that is sure to produce some powerhouse bull calves. It is hard to find the combination of performance and calving that this bred heifer has. She has a stacked pedigree on both sides. Her dam is sired by the breed changing Masterplan and is from the JRI Ms Paddy cow family. She is turning into a very productive young female and will be a big part of our black program in the future. Her sire is the high selling bull from Judd Ranch's 2008 bull sale.