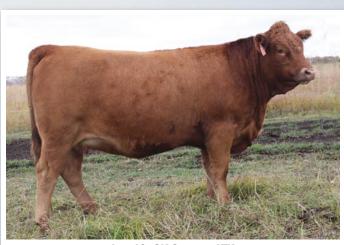

### Polled Purebred Bred AWB BIRCH'S UPTOWN GIRL 19Y

01/25/2011 AWB19Y CDGV142534

VV TIREE 150T

DEG PESO 286P DTJ FANCY NANCY 506N

MGF R.H. CLASSY LADY 22W

OSF ROADHAMMER 1R MGF CLASSY LADY 97M

| ACT.<br>BW | ADJ.<br>WW | ADJ.<br>YW | CE      | BW      | ww     | YW     | MILK  | тм | GL       | CED    | sc     |
|------------|------------|------------|---------|---------|--------|--------|-------|----|----------|--------|--------|
| 88         | 633        |            | 108 .22 | 2.8 .33 | 44 .25 | 80 .10 | 19 .6 | 41 | -1.0 .30 | 106 .7 | 0.1 .9 |

#### CONSIGNOR: AARON BIRCH - LOMOND, AB

A I April 18, 2012 to FRL FIR RIVER EXPOSURE 8U ET P/E April 23 to July 10, 2012 to SA BIRCH'S OFF ROAD 160Y Safe to her April 18, 2012 A I

Uptown Girl 19Y exhibits a tremendous amount of volume length and thickness in a dark red wrapper. Her sire has produced some incredible daughters in our program. They produce offspring that exceed themselves and are very easy fleshing and fertile. 19Y's dam was purchased at Agribition and traces back to the powerful MGF UPTOWN GIRL 1E ET that has left her own legacy in the Gelbvieh breed. We are confident this female will be in high demand at the 2012 Wishlist Sale