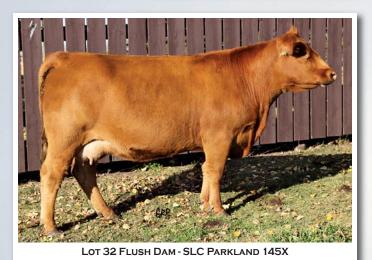

#### **SLC PARKLAND 145X**

05/03/2010 SLC 145X CDGV135499

**CES DECKA OUTBACK 75S** 

CES DECKA PRECISION 144P CES DECKA HARPER 150L

SLC PARKLAND 220U

SLC MERV 12N SLC COPPER PARKLAND 139G

| ACT.<br>BW | ADJ.<br>WW | ADJ.<br>YW | CE     | BW     | ww    | YW    | MILK  | TM | GL      | CED    | SC    |
|------------|------------|------------|--------|--------|-------|-------|-------|----|---------|--------|-------|
| 78         |            |            | 109 .1 | 0.4 .1 | 35 .1 | 69 .1 | 17 .1 | 35 | -0.9 .1 | 100 .1 | 0.3 I |

#### CONSIGNOR: FOURSQUARE GELBVIEH - CARSTAIRS, AB

What an opportunity to flush one of the greatest maternal lines in the Gelbvieh breed. SLC Parkland 145X was at side of her dam when named that National Champion Female at the 2010 Canadian Western Agribition Show. Her dam, SLC Parkland 220U, is considered by many to be one of the most optimum brood cows in the breed today. SLC 145X is a sweet made, feminine daughter of Decka Outback 75S who is raising her first calf this summer at Foursquare Gelbvieh. Foursquare are guaranteeing six embryos from the sire of the buyer's choice. The guess work is done - the genetics are now available.