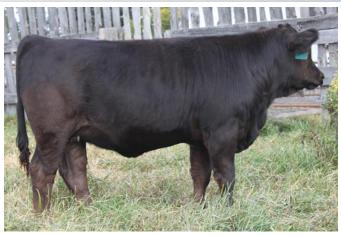

### Polled Purebred Bred SA BIRCH'S DAISY 9Y

01/22/2011 SA 9Y CDGV142402

**OWEN BIRCH'S RICCO 154W** 

VV TIREE 150T AWB BIRCH'S MACY 39S

SA BIRCH'S DAISY 16U

JRI HEAVY EQUIPMENT 125M3 SA BIRCH'S DAISY 50S

| ACT.<br>BW | ADJ.<br>WW | ADJ.<br>YW | CE     | BW     | ww    | YW    | MILK  | TM | GL      | CED    | sc    |
|------------|------------|------------|--------|--------|-------|-------|-------|----|---------|--------|-------|
| 58         | 459        |            | 104 .1 | 3.7 .1 | 49 .1 | 87 .1 | 18 .1 | 43 | -0.6 .1 | 102 .1 | 0.3 I |

CONSIGNOR: TWIN BRIDGE FARMS LTD - LOMOND, AB

A I April 18, 2012 RWG TOTALLY EXPOSED 7918 ET P/E May 20 to July 10, 2012 to RWG TOTALLY EXPOSED 7918 ET Safe to her April 18, 2012 A I

Daisy 9Y is a fancy, broody, moderate made female that has foundation female written all over her. We have already retained three daughters from her young dam including 9Y's twin sister. She combines two sires, Ricco and Heavy Equipment, that we are using to improve both performance and maternal traits in our program. Her mating to Totally Exposed should be a perfect match for this promising female.