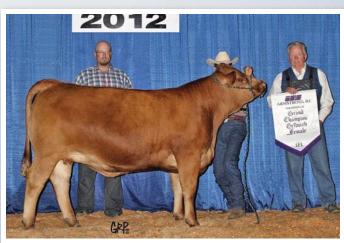

#### **SLC PARKLAND 145X**

05/03/2010 SLC 145X CDGV135499

**CES DECKA OUTBACK 75S** 

CES DECKA PRECISION 144P CES DECKA HARPER 150L

SLC PARKLAND 220U

SLC MERV 12N SLC COPPER PARKLAND 139G

| ACT.<br>BW | ADJ.<br>WW | ADJ.<br>YW | CE     | BW     | ww    | YW    | MILK  | TM | GL      | CED    | SC    |
|------------|------------|------------|--------|--------|-------|-------|-------|----|---------|--------|-------|
| 78         |            |            | 109 .1 | 0.4 .1 | 35 .1 | 69 .1 | 17 .1 | 35 | -0.9 .1 | 100 .1 | 0.3 I |

#### CONSIGNOR: FOURSQUARE GELBVIEH - CARSTAIRS, AB

What an opportunity to flush one of the greatest maternal lines in the Gelbvieh breed. SLC Parkland 145X was at side of her dam when named that National Champion Female at the 2010 Canadian Western Agribition Show. Her dam, SLC Parkland 220U, is considered by many to be one of the most optimum brood cows in the breed today. SLC 145X is a sweet made, feminine daughter of Decka Outback 75S who is raising her first calf this summer at Foursquare Gelbvieh. Foursquare are guaranteeing six embryos from the sire of the buyer's choice. The guess work is done - the genetics are now available.