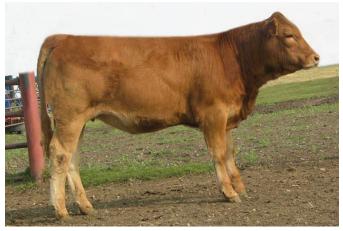

# The Wish List Sale 2012 - Bred Yearling Heifers -

Lot 3 - AWB BIRCH'S UPTOWN GIRL 19Y

1

### Black Polled Purebred Bred AWB BIRCH'S SASSY 1Y

01/12/2011 AWB 1Y CDGV142520

JRI TOP GRID 254T725

JRI TOP SECRET 253M75 ET JRI MSEXTRAIMPRESSD254P625ET

DF SASSY 29U

SLC MASTER PLAN 134N DF SASSY PADDY 11S ET

| ACT.<br>BW | ADJ.<br>WW | ADJ.<br>YW | CE      | BW      | ww     | YW     | MILK   | TM | GL       | CED    | sc       |
|------------|------------|------------|---------|---------|--------|--------|--------|----|----------|--------|----------|
| 84         | 577        |            | 108 .21 | 0.8 .35 | 32 .28 | 66 .18 | 17 .10 | 33 | -0.3 .34 | 101 .9 | -0.1 .15 |

#### CONSIGNOR: AARON BIRCH - LOMOND, AB

A I April 19, 2012 to FRL FIR RIVER EXPOSURE 8U ET. P/E May 11 to July 10, 2012 to FRL FIR RIVER EXPOSURE 8U ET Due late February / early March.

Sassy is a powerful double black female that is sure to produce some powerhouse bull calves. It is hard to find the combination of performance and calving that this bred heifer has. She has a stacked pedigree on both sides. Her dam is sired by the breed changing Masterplan and is from the JRI Ms Paddy cow family. She is turning into a very productive young female and will be a big part of our black program in the future. Her sire is the high selling bull from Judd Ranch's 2008 bull sale.