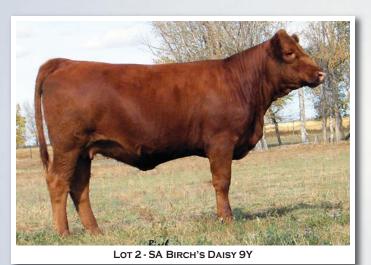

### Polled Purebred Bred SA BIRCH'S DAISY 9Y

01/22/2011 SA 9Y CDGV142402

**OWEN BIRCH'S RICCO 154W** 

VV TIREE 150T AWB BIRCH'S MACY 39S

SA BIRCH'S DAISY 16U

JRI HEAVY EQUIPMENT 125M3 SA BIRCH'S DAISY 50S

| ACT.<br>BW | ADJ.<br>WW | ADJ.<br>YW | CE     | BW     | ww    | YW    | MILK  | TM | GL      | CED    | sc    |
|------------|------------|------------|--------|--------|-------|-------|-------|----|---------|--------|-------|
| 58         | 459        |            | 104 .1 | 3.7 .1 | 49 .1 | 87 .1 | 18 .1 | 43 | -0.6 .1 | 102 .1 | 0.3 I |

CONSIGNOR: TWIN BRIDGE FARMS LTD - LOMOND, AB

A I April 18, 2012 RWG TOTALLY EXPOSED 7918 ET P/E May 20 to July 10, 2012 to RWG TOTALLY EXPOSED 7918 ET Safe to her April 18, 2012 A I

Daisy 9Y is a fancy, broody, moderate made female that has foundation female written all over her. We have already retained three daughters from her young dam including 9Y's twin sister. She combines two sires, Ricco and Heavy Equipment, that we are using to improve both performance and maternal traits in our program. Her mating to Totally Exposed should be a perfect match for this promising female.