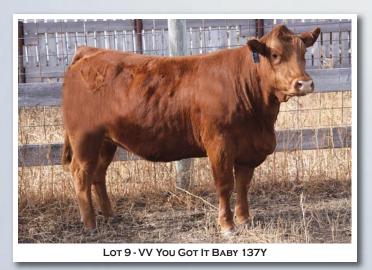

Polled Purebred Bred
VV YOU GOT IT BABY 137Y

02/16/2011 VV 137Y CDGV144086

VV WHISTLE 87W

VV TIZIANO 151T VV RAMBLIN' ROSE 56R

BLB GOODVIEW KAYCEE 18S

BLB GOODVIEW PLD HOLMAN 14N DTJ MISS KAYCEE 511M

 
 ACT. BW
 ADJ. WW
 ADJ. YW
 CE
 BW
 WW
 YW
 MILK
 TM
 GL
 CED
 SC

VV 137Y is a very fancy feminine daughter of VV Whistle 87W who includes the highly sought after genetics of VV Tiziano and EGL Pabst. Her dam who was bred in the Goodview program continues to raise the exciting calves. A maternal sister to 137Y sold at the 2011 Wish List Sale to Gail Birch - Lomond, AB.