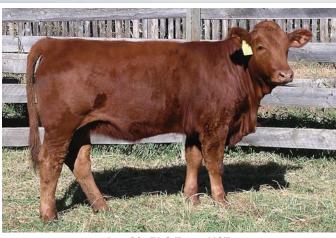

#### SA BIRCH'S FAITHFUL 46Y

02/08/2011 SA 46Y CDGV142342

**DVE DAVIDSON MOMAMIA 105U** 

**DVE DAVIDSON SURE'LUC 128S** DVE DAVIDSON MS JULIO 23P

SA BIRCH'S FAITHFUL 93S

VV MEGALITH 26M SA BIRCH'S FAITHFUL 20M

#### CONSIGNOR: TWIN BRIDGE FARMS LTD - LOMOND, AB

A I April 20, 2012 to VV TIREE 150T

P/E April 23 to August 3, 2012 to SA BIRCH'S TRIXTER 15X and SA BIRCH'S SPARTACUS 91Y

Safe to her April 20, 2012 A I

Faithful 46Y is an eye catching female that with a great set of balanced traits. She has calving ease, performance and maternal traits combined with near flawless conformation. Her dam if from our dependable Faithful cow family and has yet to miss. She has already produced a daughter we have retained in our program, our 2010 GAAB/BC donation heifer and one of the top bull calves in our pen this year. Her sire has produced progeny with the same low birth weights and high weaning weights as 46Y.

LOT 4 - SA BIRCH'S FAITHFUL 46Y