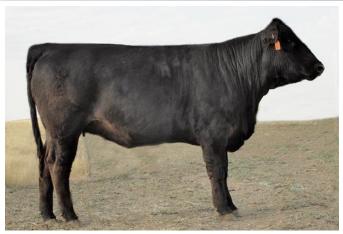

#### Black Polled Purebred Bred KCC YES YOUR HIGHNESS 24Y

01/11/2011 KCC 24Y CDGV143791

**TVR ULTRASONIC 9U** 

TVR SHIVER AND SHAKE 5S DTJ SWEET AMANDA S95 **ORM BUDWISER 59S** 

STON MISS COUNTESS 12U

VG VALLEY MISS 26N

| ACT.<br>BW | ADJ.<br>WW | ADJ.<br>YW | CE      | BW      | ww     | YW     | MILK  | TM | GL     | CED    | sc     |
|------------|------------|------------|---------|---------|--------|--------|-------|----|--------|--------|--------|
| 97         | 652        | 1023       | 102 .15 | 3.4 .31 | 49 .23 | 90 .16 | 19 .5 | 44 | 0.4 .6 | 100 .4 | 0.3 .3 |

#### CONSIGNOR: KERINESS CATTLE CO LTD - AIRDRIE, AB

P/E March 27 to June 30, 2012 to EV KANSAS 50Y

KCC Yes Your Highness 24Y is a very exciting, thick, deep made, structurally correct black bred heifer that has become a very complete young female. Her dam was purchased from Stone Gate Farm and has definitely fulfilled her duties at Keriness. 24Y has loads of potential with her mating to EV Kansas 50Y. If calving in January or February isn't in your program the Ness's will calve her out and keep her for 30 days after calving.

Lot 5 - KCC Yes Your Highness 24Y