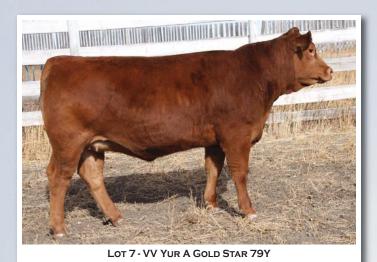

#### **VV YUR A GOLD STAR 79Y**

02/04/2011 VV 79Y CDGV143606

ATC GOLD STAR POLLED 5D

CZM FAIRYVALE XCELERATOR 1X

ATC GOLD STAR ET 92A

VV PEREDUR 90P

VV BOODOM 5M JC PEMBINA LESLEY 609L

|   | ACT.<br>BW | ADJ.<br>WW | ADJ.<br>YW | CE      | BW      | ww     | YW     | MILK   | TM | GL       | CED     | sc     |
|---|------------|------------|------------|---------|---------|--------|--------|--------|----|----------|---------|--------|
| ľ | 90         | 523        | 728        | 106 .23 | 1.4 .36 | 39 .24 | 72 .18 | 13 .16 | 33 | -2.4 .33 | 104 .15 | -0.1 I |

#### CONSIGNOR: V&V FARMS - REDCLIFF, AB

A I April 26, 2012 to V V ULTRAMATIC 144U

P/E April 29 to July 5, 2012 to SLC TOUCHDOWN 66W, SLC TOUCHDOWN 82W and RED BLAIR'S SQUALL 981W

V V 79Y is an extremely attractive made feminine daughter of the great ATC Gold Star Polled 5D - a sire who has made a tremendous impact benefiting the prominence of the Gelbvieh breed. 79Y's dam is a direct daughter of the consistent producing sire VV Boodom 5M. This gal's pedigree is stacked with calving ease, performance and profitability.