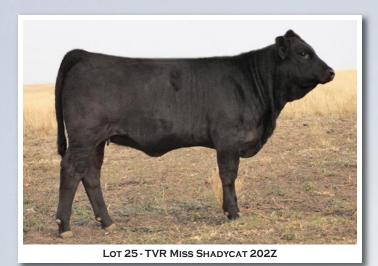

#### **TVR MISS SHADYCAT 202Z**

03/06/2012 TVR 202Z CDGV146402

JRI TOP GRID 254T725

JRI TOP SECRET 253M75 ET JRI MSEXTRAIMPRESSD254P625ET

**TVR SHADYCAT 6S** 

RTC ATLAS 712G TSCC TWIN STAR PARIS 121P

| ACT.<br>BW | ADJ.<br>WW | ADJ.<br>YW | CE    | BW      | ww    | YW   | MILK | TM | GL     | CED   | sc     |
|------------|------------|------------|-------|---------|-------|------|------|----|--------|-------|--------|
| 84         | 695        |            | 110 I | -0.1 l+ | 34 l+ | 64 I | 17 I | 33 | -0.3 I | 104 I | -0.1 I |

#### CONSIGNOR: TOWERVIEW RANCH - MEDICINE HAT, AB

TVR 202Z is most likely the first JRI Top Grid sired female to sell in Canada by auction. She is sweet made and will become a foundation female in any herd. The style this gal exudes is