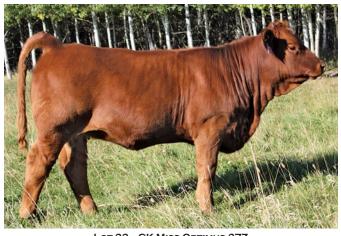

#### Black Polled Purebred Heifer Calf **CK TARGETS SECRET 15Z**

02/07/2012 CK 15Z CDGV146242

**RWG TARGET 7102** 

**RWG ROYAL RESERVE 5066** TSCC TWIN STAR REBA 336R WGG REMARKABULL 60R

**CK TAKODA 92T** 

#### CONSIGNOR: BRITTAIN FARMS - FALUN, AB

CK Targets Secret 15Z is a stylish black daughter of RWG Target and out of the long standing cow families at Brittain Farms. You will appreciate the length and volume that this heifer's genetics will add to your program.