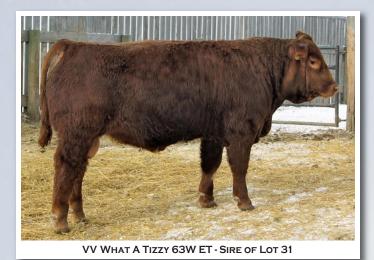

#### **RAC RAC ZENYA 4Z**

03/26/2012 RAC 4Z CDGV146436

VV WHAT A TIZZY 63W ET

JCGR BAR GT LOUIE 2J GCC RED SUGAR 59K

**TOM WINDING WILLOW 4W** 

DCC STOUT 22S TOM SMOOTH STRUT 117T

|   | ACT.<br>BW | ADJ.<br>WW | ADJ.<br>YW | CE    | BW     | ww   | YW   | MILK | TM | GL     | CED   | sc |
|---|------------|------------|------------|-------|--------|------|------|------|----|--------|-------|----|
| I | 89         |            |            | 106 I | 1.6 l+ | 36 I | 67 I | 18 I | 36 | -1.6 I | 100 I |    |

#### CONSIGNOR: DANE RANCH - TATLA LAKE, BC

RAC Zenya 4Z is a top quality, black purebred heifer who is very deep sided with loads of performance who will catch your attention on sale day. She is sired by VV What A Tizzy 63W - the high selling bull at the V & V Farms 2010 Bull Sale. 63W is sired by JCGR Bar GT Louie and out of the great donor cow GCC Red Sugar 59K. A daughter was one of the high selling females in the 2011 Wish List Sale. Her dam is sired by the great Stout 22S herd bull and is rapidly becoming a top producing female at Dane Ranch.