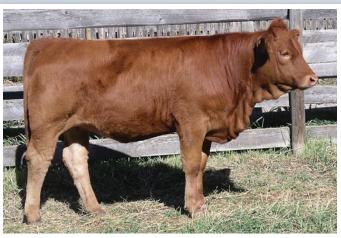

# The Wish List Sale 2012 - Bred Yearling Heifers -

Lot 3 - AWB BIRCH'S UPTOWN GIRL 19Y

1

### Polled Purebred Bred AWB BIRCH'S UPTOWN GIRL 19Y

01/25/2011 AWB19Y CDGV142534

VV TIREE 150T

DEG PESO 286P DTJ FANCY NANCY 506N

MGF R.H. CLASSY LADY 22W

OSF ROADHAMMER 1R MGF CLASSY LADY 97M

| ACT.<br>BW | ADJ.<br>WW | ADJ.<br>YW | CE      | BW      | ww     | YW     | MILK  | тм | GL       | CED    | sc     |
|------------|------------|------------|---------|---------|--------|--------|-------|----|----------|--------|--------|
| 88         | 633        |            | 108 .22 | 2.8 .33 | 44 .25 | 80 .10 | 19 .6 | 41 | -1.0 .30 | 106 .7 | 0.1 .9 |

#### CONSIGNOR: AARON BIRCH - LOMOND, AB

A I April 18, 2012 to FRL FIR RIVER EXPOSURE 8U ET P/E April 23 to July 10, 2012 to SA BIRCH'S OFF ROAD 160Y Safe to her April 18, 2012 A I

Uptown Girl 19Y exhibits a tremendous amount of volume length and thickness in a dark red wrapper. Her sire has produced some incredible daughters in our program. They produce offspring that exceed themselves and are very easy fleshing and fertile. 19Y's dam was purchased at Agribition and traces back to the powerful MGF UPTOWN GIRL 1E ET that has left her own legacy in the Gelbvieh breed. We are confident this female will be in high demand at the 2012 Wishlist Sale