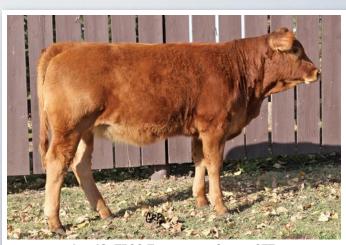

### Polled Purebred Bred AWB BIRCH'S UPTOWN GIRL 19Y

01/25/2011 AWB19Y CDGV142534

VV TIREE 150T

DEG PESO 286P DTJ FANCY NANCY 506N

MGF R.H. CLASSY LADY 22W

OSF ROADHAMMER 1R MGF CLASSY LADY 97M

| ACT.<br>BW | ADJ.<br>WW | ADJ.<br>YW | CE      | BW      | ww     | YW     | MILK  | тм | GL       | CED    | sc     |
|------------|------------|------------|---------|---------|--------|--------|-------|----|----------|--------|--------|
| 88         | 633        |            | 108 .22 | 2.8 .33 | 44 .25 | 80 .10 | 19 .6 | 41 | -1.0 .30 | 106 .7 | 0.1 .9 |

#### CONSIGNOR: AARON BIRCH - LOMOND, AB

A I April 18, 2012 to FRL FIR RIVER EXPOSURE 8U ET P/E April 23 to July 10, 2012 to SA BIRCH'S OFF ROAD 160Y Safe to her April 18, 2012 A I

Uptown Girl 19Y exhibits a tremendous amount of volume length and thickness in a dark red wrapper. Her sire has produced some incredible daughters in our program. They produce offspring that exceed themselves and are very easy fleshing and fertile. 19Y's dam was purchased at Agribition and traces back to the powerful MGF UPTOWN GIRL 1E ET that has left her own legacy in the Gelbvieh breed. We are confident this female will be in high demand at the 2012 Wishlist Sale