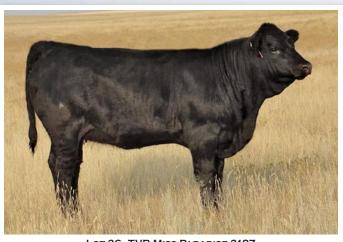

#### Black Polled Purebred Heifer Calf **TVR MISS PARADISE 218Z**

03/11/2012 TVR 218Z CDGV146370

**RWG TENNESSEE CAT 7104** 

**RWG ROYAL RESERVE 5066** TSCC TWIN STAR KITTY 710K

**DL JEN-TY PARADISE 152R** 

#### CONSIGNOR: TOWERVIEW RANCH - MEDICINE HAT, AB

Miss Paradise is a very correct made, stylish enticing young lady with a terrific pedigree. She is sired by the National Champion Bull, Tennessee Cat and out of a great producing female bred in the Jen-Ty program; a very dynamic genetic package.