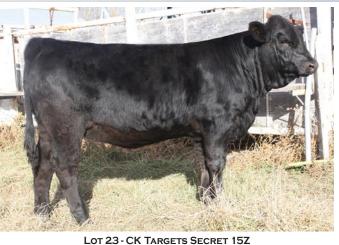

### O3/11/2012 CK 119Z CDGV146326

**SLC OUTBACK 144W** 

CES DECKA OUTBACK 75S

JLD XTRA TOASTY 42X

SLC STAR 97T

TVR ULTRASONIC 9U JOE GIDDY UP COW GIRL 483U

ww MILK CED SC 666 105 I 1.3 l+ 33 l+ 70 I 19 I 35 0.1 l 99 I 77

#### CONSIGNOR: BRITTAIN FARMS - FALUN, AB

CK Black Gold 119Z will definitely attract your attention at the Wish List Sale. This very attractive, feminine, structurally correct heifer is sired by the calving ease sire SLC Outback 144W and out of a sweet dam purchased from Gold Bar Gelbvieh. She is one of Kelly's favourite calves.

LOT 24 - CK BLACK GOLD 119Z