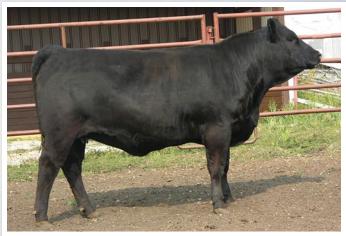

#### Black Polled Purebred Heifer Calf **CK TARGETS SECRET 15Z**

02/07/2012 CK 15Z CDGV146242

**RWG TARGET 7102** 

**RWG ROYAL RESERVE 5066** TSCC TWIN STAR REBA 336R WGG REMARKABULL 60R

**CK TAKODA 92T** 

#### CONSIGNOR: BRITTAIN FARMS - FALUN, AB

CK Targets Secret 15Z is a stylish black daughter of RWG Target and out of the long standing cow families at Brittain Farms. You will appreciate the length and volume that this heifer's genetics will add to your program.