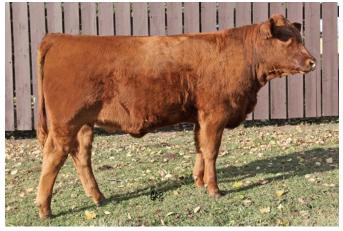

# The Wish List Sale 2012 - Bred Yearling Heifers -

Lot 3 - AWB BIRCH'S UPTOWN GIRL 19Y

1

### Black Polled Purebred Bred AWB BIRCH'S SASSY 1Y

01/12/2011 AWB 1Y CDGV142520

JRI TOP GRID 254T725

JRI TOP SECRET 253M75 ET JRI MSEXTRAIMPRESSD254P625ET

DF SASSY 29U

SLC MASTER PLAN 134N DF SASSY PADDY 11S ET

#### CONSIGNOR: AARON BIRCH - LOMOND, AB

A I April 19, 2012 to FRL FIR RIVER EXPOSURE 8U ET. P/E May 11 to July 10, 2012 to FRL FIR RIVER EXPOSURE 8U ET Due late February / early March.

Sassy is a powerful double black female that is sure to produce some powerhouse bull calves. It is hard to find the combination of performance and calving that this bred heifer has. She has a stacked pedigree on both sides. Her dam is sired by the breed changing Masterplan and is from the JRI Ms Paddy cow family. She is turning into a very productive young female and will be a big part of our black program in the future. Her sire is the high selling bull from Judd Ranch's 2008 bull sale.