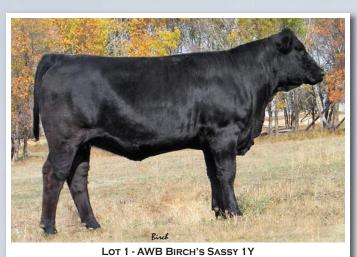

### Black Polled Purebred Bred AWB BIRCH'S SASSY 1Y

01/12/2011 AWB 1Y CDGV142520

JRI TOP GRID 254T725

JRI TOP SECRET 253M75 ET JRI MSEXTRAIMPRESSD254P625ET

DF SASSY 29U

SLC MASTER PLAN 134N DF SASSY PADDY 11S ET

| ACT.<br>BW | ADJ.<br>WW | ADJ.<br>YW | CE      | BW      | ww     | YW     | MILK   | TM | GL       | CED    | sc       |
|------------|------------|------------|---------|---------|--------|--------|--------|----|----------|--------|----------|
| 84         | 577        |            | 108 .21 | 0.8 .35 | 32 .28 | 66 .18 | 17 .10 | 33 | -0.3 .34 | 101 .9 | -0.1 .15 |

#### CONSIGNOR: AARON BIRCH - LOMOND, AB

A I April 19, 2012 to FRL FIR RIVER EXPOSURE 8U ET. P/E May 11 to July 10, 2012 to FRL FIR RIVER EXPOSURE 8U ET Due late February / early March.

Sassy is a powerful double black female that is sure to produce some powerhouse bull calves. It is hard to find the combination of performance and calving that this bred heifer has. She has a stacked pedigree on both sides. Her dam is sired by the breed changing Masterplan and is from the JRI Ms Paddy cow family. She is turning into a very productive young female and will be a big part of our black program in the future. Her sire is the high selling bull from Judd Ranch's 2008 bull sale.