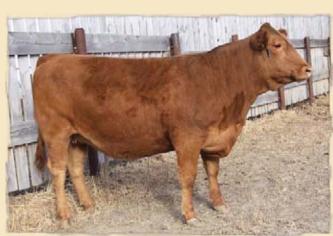

# ~ Bred Yearling Heifers ~

Lot 2 - GCC Ribbon 11X

Lot 3 - DCC Rachel 21X

Lot 4 - DCC Ruby Red 26X

2

Double Polled Purebred Bred GCC RIBBON 11X

01/18/2010 GCC 11X PD136083

STON JBM SHOWDOWN 3S

4

Double Polled Purebred Bred
DCC RUBY RED 26X

01/29/2010 DCC 26X PD136095

STON JBM SHOWDOWN 3S

BTI EXTRA 2106K ET ATC GOLD STAR PLD JASSY 16J

DCC PLD BLK RUBY 65L

VDG VAN DEAU BLUE SUEDE SHOE DCC RUBY 178H

DCC Ruby 26X is an exciting daughter of Showdown and out of Rancher 29U's dam, Ruby 65L. 65L was the Reserve Champion Percentage Female at Agribition as a calf. There is no doubt that this girl can follow in her mother's footsteps and be that herd bull producer you are looking for. Lots of volume and eye appeal here.