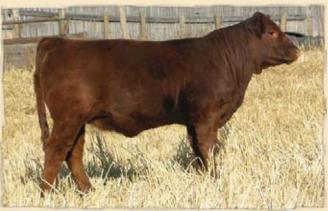

#### **SA BIRCH'S NINA 95X**

03/14/2010 SA 95X PD134855

**VV TIREE 150T** 

DEG PESO 286P DTJ FANCY NANCY 506N KFW POLLED DELETOR 32D KFW TWIN STAR GLORY 759G

**TSCC TWIN STAR NINA 459N** 

| ACT.<br>BW | ADJ.<br>WW | ADJ.<br>YW | CE     | BW      | ww     | YW     | MILK  | TM | GL       | CED    | sc      |
|------------|------------|------------|--------|---------|--------|--------|-------|----|----------|--------|---------|
| 92         | 566        |            | 106 .2 | 2.5 .35 | 35 .27 | 68 .12 | 17 .8 | 35 | -0.5 .15 | 102 .6 | -0.1 .7 |

Consignor: Twin Bridge Farms Ltd. - Lomond, AB

A I April 19, 2011 to ATC Gold Star Polled 5D

P/E May 10 to June 21, 2011 to SA Birch's Trixter 15X

Nina 95X is a feminine eye catching female that is sure to turn into a great brood cow. Her Deletor sired dam has become a great producer including an ATC Gold Star 5D daughter that got a lot of attention in our show string last fall. Twin Bridge were so happy with her sister they were sure to mate 95X to 5D. Safe to AI.

Lot 12 - SA Birch's Nina 95X

13

Double Polled Purebred Bred