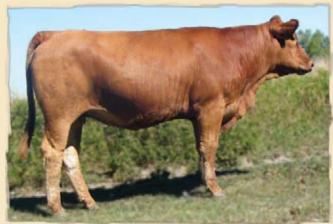

3

Double Polled Purebred Bred

DCC RACHEL 21X

01/29/2010 DCC 21X PD136091

DCC RANCHER 39U

LEF RONALD 62R DCC PLD BLK RUBY 65L

DCC ALASY 115T

CES DECKA FP 74M ET LEF ALASY 79P

| ACT<br>BW | ADJ.<br>WW | ADJ.<br>YW | CE      | BW     | ww     | YW    | MILK  | тм | GL    | CED    | SC     |
|-----------|------------|------------|---------|--------|--------|-------|-------|----|-------|--------|--------|
| 70        | 599        |            | 113 .18 | -1 .33 | 36 .24 | 71 .9 | 12 .6 | 30 | -1 .6 | 103 .6 | 0.7 .9 |

Consignor: Milne's Gelbvieh - Fairview, AB A I April 25, 2011 to Lazy TV Polled Edge KRT 062A P/E April 30 to July 13, 2011 to GCC Chronicle 9W

DCC Rachel 21X is a daughter of Rancher 29U, the senior black herd sire at Milnes. Rachel's dam is also black so you can be assured there is not diluter gene here. This sweet dark red heifer has an early service to Polled Edge, a proven calving ease sire. She should be on everyone's Wish List