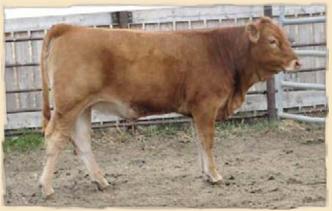

# Double Polled Balancer Heifer Calf COX YOU'RE SUGAR & SPICE 24Y

02/10/2011 COX 24Y PR142247

VV WHAT A TIZZY 63W ET

JCGR BAR GT LOUIE 2J GCC RED SUGAR 59K

COX RAKISHA 25R

WWSF WILDWILLOW LUCKY 214H COX HALONA 24H

Consignor: Dane Ranch - Tatla Lake, BC

COX Rakisha 24Y is a 75% cherry red polled Balancer female that has brood cow written all over her; she is a very deep sided heifer with loads of performance that will catch a lot of attention on sale day. She is sired by VV What a Tizzy 63W, the high selling bull at the VV Farms 2010 Bull Sale for \$8000. 63W is sired by JCGR Bar GT Louie and out of the great donor cow GCC Red Sugar 59K. What a Tizzy has sired an awesome first set of calves in our program this year and all of the calendar year calves in our show string are sired by him. Sugar and Spice's dam is a moderate black female with an excellent udder that always out produces herself. We retained her 2010 bull calf for use in our own program to breed to Balancer females and we will be showing COX 24Y alongside her dam at Farmfair.