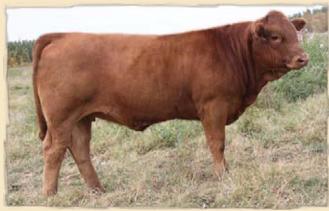

# ~ Bred Yearling Heifers ~

Lot 2 - GCC Ribbon 11X

Lot 3 - DCC Rachel 21X

Lot 4 - DCC Ruby Red 26X

2

Double Polled Purebred Bred GCC RIBBON 11X

01/18/2010 GCC 11X PD136083

STON JBM SHOWDOWN 3S

BTI EXTRA 2106K ET ATC GOLD STAR PLD JASSY 16J

DCC RIBBON 118T

GCC FREE GENT 106N DCC RIBBON 20H

| ACT.<br>BW | ADJ.<br>WW | ADJ.<br>YW | CE      | BW      | ww     | YW     | MILK | TM | GL       | CED    | sc     |
|------------|------------|------------|---------|---------|--------|--------|------|----|----------|--------|--------|
| 83         | 557        |            | 103 .19 | 1.8 .34 | 34 .26 | 64 .11 | 7 .1 | 24 | -1.3 .12 | 101 .8 | 0.3 .8 |

Consignor: Milne's Gelbvieh - Fairview, AB A I April 28, 2011 to Lazy TV Polled Edge KRT 062A P/E April 30 to July 13, 2011 to GCC Chronicle 9W

GCC Ribbon 11X is from the well known Ribbon cow family in the Milne herd. This moderate red heifer has femininity and style plus. This is the second set of heifers bred to Chronicle 9W; he calves like a dream and sires a lot of dark red calves. Due in late February.