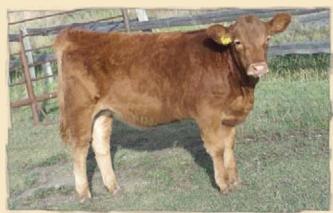

# ~ Bred Yearling Heifers ~

Lot 2 - GCC Ribbon 11X

Lot 3 - DCC Rachel 21X

Lot 4 - DCC Ruby Red 26X

2

Double Polled Purebred Bred GCC RIBBON 11X

01/18/2010 GCC 11X PD136083

STON JBM SHOWDOWN 3S

Consignor: Milne's Gelbvieh - Fairview, AB A I April 25, 2011 to Lazy TV Polled Edge KRT 062A P/E April 30 to July 13, 2011 to GCC Chronicle 9W

DCC Rachel 21X is a daughter of Rancher 29U, the senior black herd sire at Milnes. Rachel's dam is also black so you can be assured there is not diluter gene here. This sweet dark red heifer has an early service to Polled Edge, a proven calving ease sire. She should be on everyone's Wish List