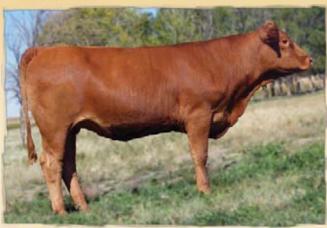

# ~ Bred Yearling Heifers ~

Lot 2 - GCC Ribbon 11X

Lot 3 - DCC Rachel 21X

Lot 4 - DCC Ruby Red 26X

2

Double Polled Purebred Bred GCC RIBBON 11X

01/18/2010 GCC 11X PD136083

STON JBM SHOWDOWN 3S

Consignor: Milne's Gelbvieh - Fairview, AB A I April 28, 2011 to Lazy TV Polled Edge KRT 062A P/E April 30 to July 13, 2011 to GCC Chronicle 9W

GCC Ribbon 11X is from the well known Ribbon cow family in the Milne herd. This moderate red heifer has femininity and style plus. This is the second set of heifers bred to Chronicle 9W; he calves like a dream and sires a lot of dark red calves. Due in late February.