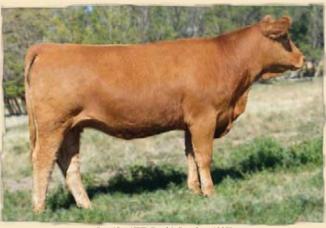

# ~ Bred Yearling Heifers ~

Lot 2 - GCC Ribbon 11X

Lot 3 - DCC Rachel 21X

Lot 4 - DCC Ruby Red 26X

2

Double Polled Purebred Bred GCC RIBBON 11X

01/18/2010 GCC 11X PD136083

STON JBM SHOWDOWN 3S

Consignor: Milne's Gelbvieh - Fairview, AB A I April 25, 2011 to Lazy TV Polled Edge KRT 062A P/E April 30 to July 13, 2011 to GCC Chronicle 9W

DCC Rachel 21X is a daughter of Rancher 29U, the senior black herd sire at Milnes. Rachel's dam is also black so you can be assured there is not diluter gene here. This sweet dark red heifer has an early service to Polled Edge, a proven calving ease sire. She should be on everyone's Wish List