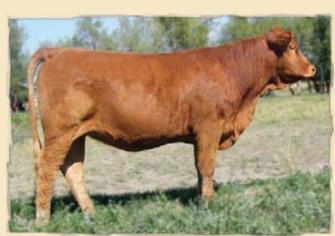

4

Double Polled Purebred Bred
DCC RUBY RED 26X

01/29/2010 DCC 26X PD136095

STON JBM SHOWDOWN 3S

BTI EXTRA 2106K ET ATC GOLD STAR PLD JASSY 16J

DCC PLD BLK RUBY 65L

VDG VAN DEAU BLUE SUEDE SHOE DCC RUBY 178H

 
 ACT. BW
 ADJ. VW
 ADJ. VW
 CE
 BW
 WW
 YW
 MILK
 TM
 GL
 CED
 SC

 80
 595
 104 .2
 1 .35
 34 .27
 68 .13
 6 .11
 23 -1.4 .13
 101 .9
 0.3 .1

Consignor: Milne's Gelbvieh - Fairview, AB P/E April 30 to July 13, 2011 to GCC Chronicle 9W

DCC Ruby 26X is an exciting daughter of Showdown and out of Rancher 29U's dam, Ruby 65L. 65L was the Reserve Champion Percentage Female at Agribition as a calf. There is no doubt that this girl can follow in her mother's footsteps and be that herd bull producer you are looking for. Lots of volume and eye appeal here.