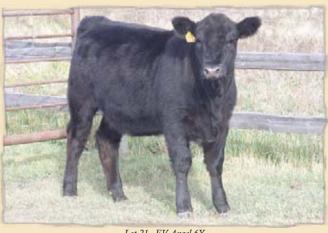

# ~ Calendar Year Heifer Calves ~

Lot 21 - EV Angel 6Y

2.1

Black Double Polled Purebred Heifer Calf

**EV ANGEL 6Y** 

01/25/2011 EV 6Y PD142690

XXB BIG'N'RICH 911P ET

XXB TITUS 880K EGL G565

Consignor: EYOT Valley Ranch - Millet, AB

EV Angel 6Y is a very stylish, easy fleshing daughter of XXB Big N' Rich 911P and out of a great producing young dam. With lots of depth and hair this moderate female already shows her broodiness.