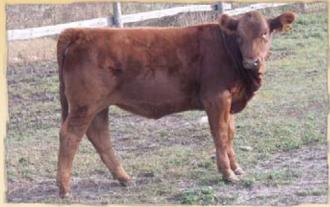

# ~ Bred Yearling Heifers ~

Lot 2 - GCC Ribbon 11X

Lot 3 - DCC Rachel 21X

Lot 4 - DCC Ruby Red 26X

2

Double Polled Purebred Bred GCC RIBBON 11X

01/18/2010 GCC 11X PD136083

STON JBM SHOWDOWN 3S

Consignor: Milne's Gelbvieh - Fairview, AB A I April 28, 2011 to Lazy TV Polled Edge KRT 062A P/E April 30 to July 13, 2011 to GCC Chronicle 9W

GCC Ribbon 11X is from the well known Ribbon cow family in the Milne herd. This moderate red heifer has femininity and style plus. This is the second set of heifers bred to Chronicle 9W; he calves like a dream and sires a lot of dark red calves. Due in late February.