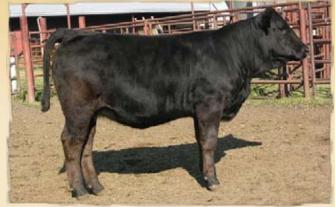

# ~ Bred Yearling Heifers ~

Lot 2 - GCC Ribbon 11X

Lot 3 - DCC Rachel 21X

Lot 4 - DCC Ruby Red 26X

2

Double Polled Purebred Bred GCC RIBBON 11X

01/18/2010 GCC 11X PD136083

STON JBM SHOWDOWN 3S

Consignor: Milne's Gelbvieh - Fairview, AB A I April 28, 2011 to Lazy TV Polled Edge KRT 062A P/E April 30 to July 13, 2011 to GCC Chronicle 9W

GCC Ribbon 11X is from the well known Ribbon cow family in the Milne herd. This moderate red heifer has femininity and style plus. This is the second set of heifers bred to Chronicle 9W; he calves like a dream and sires a lot of dark red calves. Due in late February.