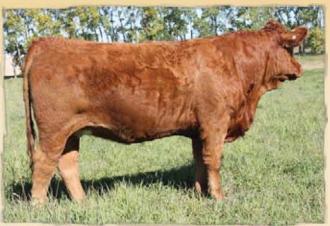

5

Double Polled Purebred Bred GCC VIXEN 27X

01/30/2010 GCC 27X PD136096

STON JBM SHOWDOWN 3S

BTI EXTRA 2106K ET ATC GOLD STAR PLD JASSY 16J CES DECKA VIPER 11K

BB MS CARMEN 3S 23C

GCC VIXEN 30M

| ACT.<br>BW | ADJ.<br>WW | ADJ.<br>YW | CE     | BW      | ww     | YW     | MILK  | TM | GL       | CED   | SC   |
|------------|------------|------------|--------|---------|--------|--------|-------|----|----------|-------|------|
| 93         | 575        |            | 98 .19 | 3.1 .35 | 37 .27 | 66 .12 | 8 .11 | 27 | -1.3 .12 | 98 .8 | 0 .9 |

**Consignor:** Milne's Gelbvieh - Fairview, AB *P/E April 30 to July 13, 2011 to GCC Chronicle 9W* 

Vixen is a moderate heifer with a powerful top and loads of eye appeal. Her maternal side traces to SLC Empire 31E, a sire know for producing superior udder quality. Observed bred May 26, 2011

Lot 5 - GCC Vixen 27X

6

Double Polled Purebred Bred