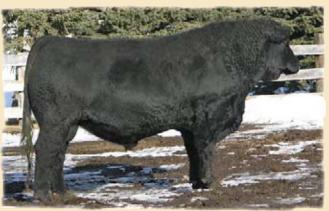

VV UBet On Me 160U - Sire of Lot 19

AWB Birch's Iron Man 35X - Service Sire on Lots 19 & 20

20