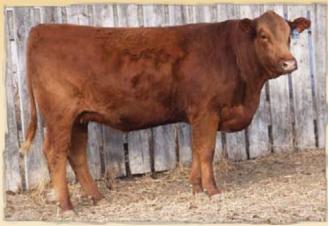

# ~ Bred Yearling Heifers ~

Lot 2 - GCC Ribbon 11X

Lot 3 - DCC Rachel 21X

Lot 4 - DCC Ruby Red 26X

2

Double Polled Purebred Bred GCC RIBBON 11X

01/18/2010 GCC 11X PD136083

STON JBM SHOWDOWN 3S

Consignor: Milne's Gelbvieh - Fairview, AB A I April 28, 2011 to Lazy TV Polled Edge KRT 062A P/E April 30 to July 13, 2011 to GCC Chronicle 9W

GCC Ribbon 11X is from the well known Ribbon cow family in the Milne herd. This moderate red heifer has femininity and style plus. This is the second set of heifers bred to Chronicle 9W; he calves like a dream and sires a lot of dark red calves. Due in late February.