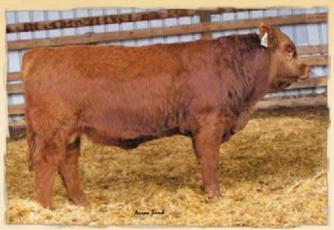

#### **SA BIRCH'S NINA 95X**

03/14/2010 SA 95X PD134855

**VV TIREE 150T** 

DEG PESO 286P DTJ FANCY NANCY 506N KFW POLLED DELETOR 32D KFW TWIN STAR GLORY 759G

**TSCC TWIN STAR NINA 459N** 

| ACT.<br>BW | ADJ.<br>WW | ADJ.<br>YW | CE     | BW      | ww     | YW     | MILK  | TM | GL       | CED    | sc      |
|------------|------------|------------|--------|---------|--------|--------|-------|----|----------|--------|---------|
| 92         | 566        |            | 106 .2 | 2.5 .35 | 35 .27 | 68 .12 | 17 .8 | 35 | -0.5 .15 | 102 .6 | -0.1 .7 |

Consignor: Twin Bridge Farms Ltd. - Lomond, AB

A I April 19, 2011 to ATC Gold Star Polled 5D

P/E May 10 to June 21, 2011 to SA Birch's Trixter 15X

Nina 95X is a feminine eye catching female that is sure to turn into a great brood cow. Her Deletor sired dam has become a great producer including an ATC Gold Star 5D daughter that got a lot of attention in our show string last fall. Twin Bridge were so happy with her sister they were sure to mate 95X to 5D. Safe to AI.