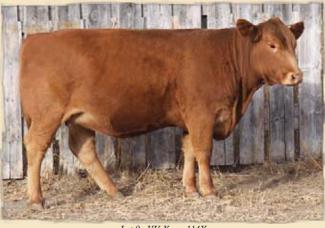

# ~ Bred Yearling Heifers ~

Lot 2 - GCC Ribbon 11X

Lot 3 - DCC Rachel 21X

Lot 4 - DCC Ruby Red 26X

2

Double Polled Purebred Bred GCC RIBBON 11X

01/18/2010 GCC 11X PD136083

STON JBM SHOWDOWN 3S

Consignor: Milne's Gelbvieh - Fairview, AB A I April 25, 2011 to Lazy TV Polled Edge KRT 062A P/E April 30 to July 13, 2011 to GCC Chronicle 9W

DCC Rachel 21X is a daughter of Rancher 29U, the senior black herd sire at Milnes. Rachel's dam is also black so you can be assured there is not diluter gene here. This sweet dark red heifer has an early service to Polled Edge, a proven calving ease sire. She should be on everyone's Wish List