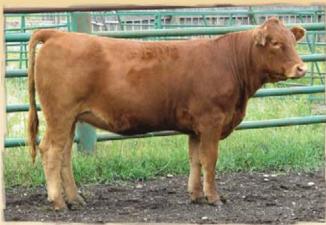

# ~ Bred Yearling Heifers ~

Lot 2 - GCC Ribbon 11X

Lot 3 - DCC Rachel 21X

Lot 4 - DCC Ruby Red 26X

2

Double Polled Purebred Bred GCC RIBBON 11X

01/18/2010 GCC 11X PD136083

STON JBM SHOWDOWN 3S

Consignor: Milne's Gelbvieh - Fairview, AB A I April 28, 2011 to Lazy TV Polled Edge KRT 062A P/E April 30 to July 13, 2011 to GCC Chronicle 9W

GCC Ribbon 11X is from the well known Ribbon cow family in the Milne herd. This moderate red heifer has femininity and style plus. This is the second set of heifers bred to Chronicle 9W; he calves like a dream and sires a lot of dark red calves. Due in late February.