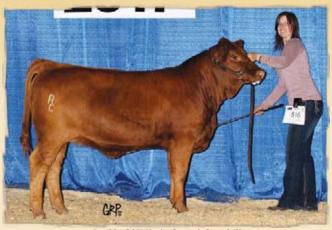

very complete.



Lot 33 - TVR Towerview Yvonne 126Y

34

Double Polled Purebred Heifer Calf

## **SLC LASS 91Y**

04/25/2011 SLC 91Y PD143063

**SLC MASTER PLAN 191U** 

SLC MASTER PLAN 134N SLC LACQUER 109S SLC HEAD START 437M SLC MISS BLACK LASS 120H

SLC LASS 189S ET

ACT. ADJ. ADJ. CE BW WW YW MILK TM GL CED SC 80 109 | 0.5 | 35 | 68 | 19 | 36 | -0.8 | 104 | 0.2 |

Consignor: Severtson Land & Cattle - Innisfail, AB

SLC Lass 91Y is as pretty as her picture. Sired by SLC Master Plan and out of one of the greatest cow families at SLC, you are sure to appreciate her future value to your herd. This cow family has produced many high sellers including the high selling bull at SLC's 2011 Bull Sale to V&V Farms, Redcliff, AB for \$16,000. Check her out at Farm Fair.



Lot 34 - SLC Lass 91Y



Lot 35 - COX You're Sugar & Spice 24Y

Farmfair International 2002

AR Julie 14J - Dam of Lot 36 Embryos

35

# Double Polled Balancer Heifer Calf COX YOU'RE SUGAR & SPICE 24Y

02/10/2011 COX 24Y PR142247

VV WHAT A TIZZY 63W ET

JCGR BAR GT LOUIE 2J GCC RED SUGAR 59K

COX RAKISHA 25R

WWSF WILDWILLOW LUCKY 214H COX HALONA 24H

| ACT.<br>BW | ADJ.<br>WW | ADJ.<br>YW | CE    | BW     | ww   | YW   | MILK | TM | GL     | CED   | sc |
|------------|------------|------------|-------|--------|------|------|------|----|--------|-------|----|
| 87         |            |            | 107 I | 0.6 l+ | 34 I | 62 I | 17 I | 33 | -0.8 I | 101 I |    |

Consignor: Dane Ranch - Tatla Lake, BC

COX Rakisha 24Y is a 75% cherry red polled Balancer female that has brood cow written all over her; she is a