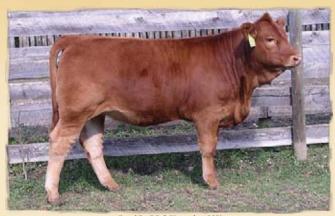

4

Double Polled Purebred Bred
DCC RUBY RED 26X

01/29/2010 DCC 26X PD136095

STON JBM SHOWDOWN 3S

BTI EXTRA 2106K ET ATC GOLD STAR PLD JASSY 16J

DCC PLD BLK RUBY 65L

VDG VAN DEAU BLUE SUEDE SHOE DCC RUBY 178H

 
 ACT. BW
 ADJ. VW
 ADJ. VW
 CE
 BW
 WW
 YW
 MILK
 TM
 GL
 CED
 SC

 80
 595
 104 .2
 1 .35
 34 .27
 68 .13
 6 .11
 23 -1.4 .13
 101 .9
 0.3 .1

Consignor: Milne's Gelbvieh - Fairview, AB P/E April 30 to July 13, 2011 to GCC Chronicle 9W

DCC Ruby 26X is an exciting daughter of Showdown and out of Rancher 29U's dam, Ruby 65L. 65L was the Reserve Champion Percentage Female at Agribition as a calf. There is no doubt that this girl can follow in her mother's footsteps and be that herd bull producer you are looking for. Lots of volume and eye appeal here.