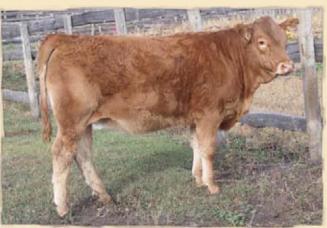

# ~ Bred Yearling Heifers ~

Lot 2 - GCC Ribbon 11X

Lot 3 - DCC Rachel 21X

Lot 4 - DCC Ruby Red 26X

2

Double Polled Purebred Bred GCC RIBBON 11X

01/18/2010 GCC 11X PD136083

STON JBM SHOWDOWN 3S

Consignor: Milne's Gelbvieh - Fairview, AB A I April 28, 2011 to Lazy TV Polled Edge KRT 062A P/E April 30 to July 13, 2011 to GCC Chronicle 9W

GCC Ribbon 11X is from the well known Ribbon cow family in the Milne herd. This moderate red heifer has femininity and style plus. This is the second set of heifers bred to Chronicle 9W; he calves like a dream and sires a lot of dark red calves. Due in late February.