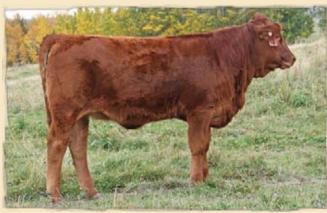

3

Double Polled Purebred Bred

DCC RACHEL 21X

01/29/2010 DCC 21X PD136091

DCC RANCHER 39U

LEF RONALD 62R DCC PLD BLK RUBY 65L

DCC ALASY 115T

CES DECKA FP 74M ET LEF ALASY 79P

| ACT<br>BW | ADJ.<br>WW | ADJ.<br>YW | CE      | BW     | ww     | YW    | MILK  | тм | GL    | CED    | SC     |
|-----------|------------|------------|---------|--------|--------|-------|-------|----|-------|--------|--------|
| 70        | 599        |            | 113 .18 | -1 .33 | 36 .24 | 71 .9 | 12 .6 | 30 | -1 .6 | 103 .6 | 0.7 .9 |

Consignor: Milne's Gelbvieh - Fairview, AB A I April 25, 2011 to Lazy TV Polled Edge KRT 062A P/E April 30 to July 13, 2011 to GCC Chronicle 9W

DCC Rachel 21X is a daughter of Rancher 29U, the senior black herd sire at Milnes. Rachel's dam is also black so you can be assured there is not diluter gene here. This sweet dark red heifer has an early service to Polled Edge, a proven calving ease sire. She should be on everyone's Wish List