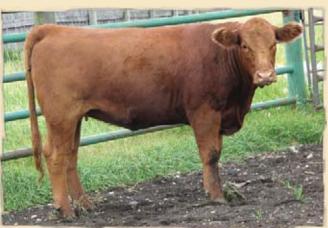

# ~ Bred Yearling Heifers ~

Lot 2 - GCC Ribbon 11X

Lot 3 - DCC Rachel 21X

Lot 4 - DCC Ruby Red 26X

2

Double Polled Purebred Bred GCC RIBBON 11X

01/18/2010 GCC 11X PD136083

STON JBM SHOWDOWN 3S

3

Double Polled Purebred Bred

DCC RACHEL 21X

01/29/2010 DCC 21X PD136091

DCC RANCHER 39U

LEF RONALD 62R DCC PLD BLK RUBY 65L

DCC ALASY 115T

CES DECKA FP 74M ET LEF ALASY 79P

Consignor: Milne's Gelbvieh - Fairview, AB A I April 25, 2011 to Lazy TV Polled Edge KRT 062A P/E April 30 to July 13, 2011 to GCC Chronicle 9W

DCC Rachel 21X is a daughter of Rancher 29U, the senior black herd sire at Milnes. Rachel's dam is also black so you can be assured there is not diluter gene here. This sweet dark red heifer has an early service to Polled Edge, a proven calving ease sire. She should be on everyone's Wish List