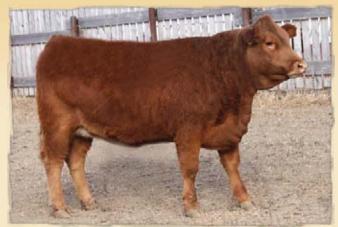

# ~ Bred Yearling Heifers ~

Lot 2 - GCC Ribbon 11X

Lot 3 - DCC Rachel 21X

Lot 4 - DCC Ruby Red 26X

2

Double Polled Purebred Bred GCC RIBBON 11X

01/18/2010 GCC 11X PD136083

STON JBM SHOWDOWN 3S

BTI EXTRA 2106K ET ATC GOLD STAR PLD JASSY 16J

DCC RIBBON 118T

GCC FREE GENT 106N DCC RIBBON 20H

| ACT.<br>BW | ADJ.<br>WW | ADJ.<br>YW | CE      | BW      | ww     | YW     | MILK | TM | GL       | CED    | sc     |
|------------|------------|------------|---------|---------|--------|--------|------|----|----------|--------|--------|
| 83         | 557        |            | 103 .19 | 1.8 .34 | 34 .26 | 64 .11 | 7 .1 | 24 | -1.3 .12 | 101 .8 | 0.3 .8 |

Consignor: Milne's Gelbvieh - Fairview, AB A I April 28, 2011 to Lazy TV Polled Edge KRT 062A P/E April 30 to July 13, 2011 to GCC Chronicle 9W

GCC Ribbon 11X is from the well known Ribbon cow family in the Milne herd. This moderate red heifer has femininity and style plus. This is the second set of heifers bred to Chronicle 9W; he calves like a dream and sires a lot of dark red calves. Due in late February.