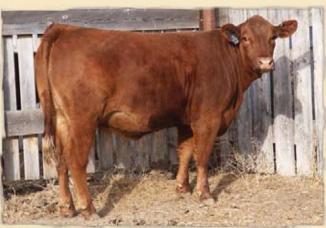

4

Double Polled Purebred Bred
DCC RUBY RED 26X

01/29/2010 DCC 26X PD136095

STON JBM SHOWDOWN 3S

BTI EXTRA 2106K ET ATC GOLD STAR PLD JASSY 16J

DCC PLD BLK RUBY 65L

VDG VAN DEAU BLUE SUEDE SHOE DCC RUBY 178H

DCC Ruby 26X is an exciting daughter of Showdown and out of Rancher 29U's dam, Ruby 65L. 65L was the Reserve Champion Percentage Female at Agribition as a calf. There is no doubt that this girl can follow in her mother's footsteps and be that herd bull producer you are looking for. Lots of volume and eye appeal here.