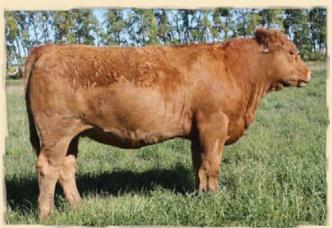

4

Double Polled Purebred Bred
DCC RUBY RED 26X

01/29/2010 DCC 26X PD136095

STON JBM SHOWDOWN 3S

BTI EXTRA 2106K ET ATC GOLD STAR PLD JASSY 16J

DCC PLD BLK RUBY 65L

VDG VAN DEAU BLUE SUEDE SHOE DCC RUBY 178H

DCC Ruby 26X is an exciting daughter of Showdown and out of Rancher 29U's dam, Ruby 65L. 65L was the Reserve Champion Percentage Female at Agribition as a calf. There is no doubt that this girl can follow in her mother's footsteps and be that herd bull producer you are looking for. Lots of volume and eye appeal here.