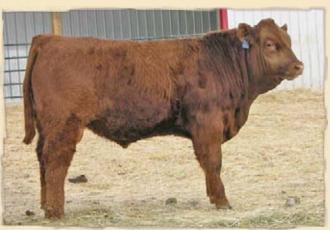

## **VV XTRA CONCERNED 75X**

02/04/2010 VV 75X PD136297
HPL HIGH PLAINS PI 808X

ARN MISS ARNOLD Z921

NGAC REMITALL PLD EXCEL 232E

SLC REBELLO 184K

|     |     |      |         |         |        |        |        |    | GL       |         |  |
|-----|-----|------|---------|---------|--------|--------|--------|----|----------|---------|--|
| 104 | 563 | 1129 | 101 .25 | 3.2 .36 | 42 .24 | 81 .19 | 16 .19 | 37 | -0.2 .33 | 102 .18 |  |

V V Extra Concerned 75X is a very stylish dark red daughter of the calving ease sire Sir Arnold and out of the top producing SLC Rebello 14P dam. You are sure to be impressed with this brood cow prospect as the maternal side of her pedigree includes Remitall Polled Excel and DTJ Heavy Fire Power.