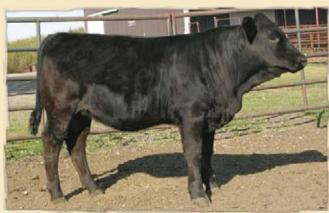

5

Double Polled Purebred Bred GCC VIXEN 27X

01/30/2010 GCC 27X PD136096

STON JBM SHOWDOWN 3S

BTI EXTRA 2106K ET ATC GOLD STAR PLD JASSY 16J CES DECKA VIPER 11K

BB MS CARMEN 3S 23C

GCC VIXEN 30M

| ACT.<br>BW | ADJ.<br>WW | ADJ.<br>YW | CE     | BW      | ww     | YW     | MILK  | TM | GL       | CED   | SC   |
|------------|------------|------------|--------|---------|--------|--------|-------|----|----------|-------|------|
| 93         | 575        |            | 98 .19 | 3.1 .35 | 37 .27 | 66 .12 | 8 .11 | 27 | -1.3 .12 | 98 .8 | 0 .9 |

**Consignor:** Milne's Gelbvieh - Fairview, AB *P/E April 30 to July 13, 2011 to GCC Chronicle 9W* 

Vixen is a moderate heifer with a powerful top and loads of eye appeal. Her maternal side traces to SLC Empire 31E, a sire know for producing superior udder quality. Observed bred May 26, 2011

Lot 5 - GCC Vixen 27X

6

Double Polled Purebred Bred