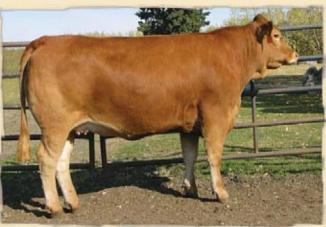

# ~ Bred Yearling Heifers ~

Lot 2 - GCC Ribbon 11X

Lot 3 - DCC Rachel 21X

Lot 4 - DCC Ruby Red 26X

2

Double Polled Purebred Bred GCC RIBBON 11X

01/18/2010 GCC 11X PD136083

STON JBM SHOWDOWN 3S

Consignor: Milne's Gelbvieh - Fairview, AB A I April 28, 2011 to Lazy TV Polled Edge KRT 062A P/E April 30 to July 13, 2011 to GCC Chronicle 9W

GCC Ribbon 11X is from the well known Ribbon cow family in the Milne herd. This moderate red heifer has femininity and style plus. This is the second set of heifers bred to Chronicle 9W; he calves like a dream and sires a lot of dark red calves. Due in late February.