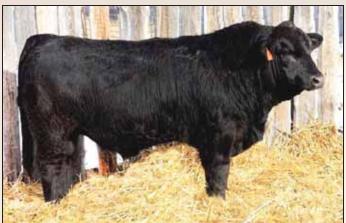

bvieh genetics. We raise our cattle to be sound, efficient and ranch ready. We stand behind our bulls without question. This year's sale offering includes individuals sired some of the best black bulls in the breed, Top Grid, COLB Mr Xavier, Tennessee Cat, TVR Weaver and Black Panther.

With the strong optimism in the cattle industry and top prices on the commercial market, it is time to add these new genetics in your herds. Our bulls can help you do that.

Thank you to our past and present customers and to Vern and Vivienne Pancoast for being great friends and neighbours, allowing us the opportunity to sell in their sale.

Final weights and scrotal measurements will be available sale day. Check the video of our bulls at www.towerviewranch.com.

Sincerely, The Pahl Family Towerview Ranch



**TVR 209Z** 

|   |     | 19 |        |
|---|-----|----|--------|
|   |     |    | V c    |
|   |     |    |        |
|   | No. |    | Mark 1 |
| 1 |     |    |        |

| TV  | R | 20 | 9 <b>Z</b> |  |
|-----|---|----|------------|--|
| 1 1 | T |    |            |  |

Black Polled Purebred Bull TVR ZEF 209Z

03/08/2012 TVR 209Z CDGV146403

JRI TOP GRID 254T725

JRI TOP SECRET 253M75 ET JRI MSEXTRAIMPRESSD254P625ET

**TVR TAWNIE 7T** 

GCC NEWTON 136N VV NOTIKEWIN 65N

- 209Z is a good moderate son of Top Grid, one of the top black Al sires in the Gelbvieh breed.
- This prospect has good calving ease and birth weight numbers.

| Act. BW | 91      |
|---------|---------|
| Adj. WW | 654     |
| Adj. YW | 1235    |
| CE      | 9 .31   |
| BW      | 0.9 .33 |
| ww      | 53 .29  |
| YW