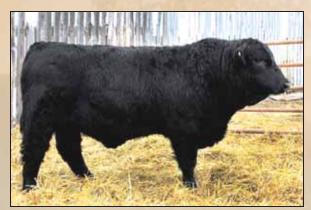

### **VV 25Z**

### Polled 88% Bull VV ZAT RANALDO IS KOOL 25Z

02/04/2012 VV 25Z CDGV147149

FRL FIR RIVER RANALDO 38U

JHL LCHMN CHRONICLE 8011H FRL FIR RIVER CHERRY 73R

VV TAE LYNN 72T

**ULL LIMITED EDITION 16P** VV RAE LYNN 200R

• V V 25Z has a pedigree full of growth, milk and calving ease. Note his low birth weight.

• His sire, FRL 38U is making a tremendous impact in the V & V herd. Check out 25Z's siblings.

| Act. BW | 74       |
|---------|----------|
| Adj. WW | 705      |
| Adj. YW |          |
| CE      | 9 .29    |
| BW      | -1.1 .32 |
| ww      | 52 .22   |
| YW      | 72 .23   |
| MILK    | 33 .19   |
| TMAT    | 59       |
| CED     | 5 20     |