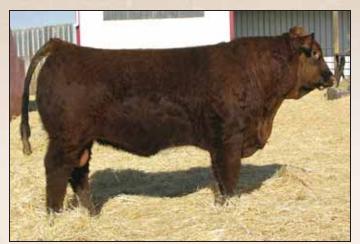

Website: www.donsavageauctions.com Email: don@donsavageauctions.com

1

VV Zake 114Z

Reserve Grand Champion Bull at the 2012 Canadian National Show at Agribition A son of FRL Fir River Ranaldo 38U. Many top quality bulls with the same genetics sell.