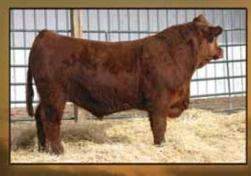

Website: www.donsavageauctions.com Email: don@donsavageauctions.com

1

VV Zake 114Z

Reserve Grand Champion Bull at the 2012 Canadian National Show at Agribition A son of FRL Fir River Ranaldo 38U. Many top quality bulls with the same genetics sell.