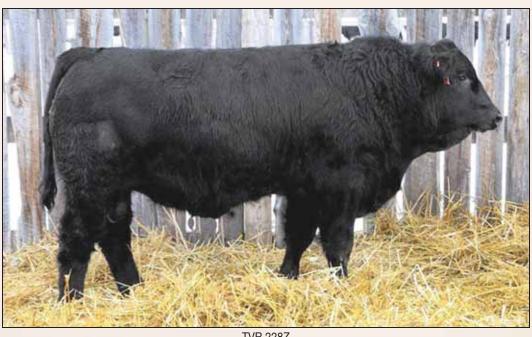

|   |     | _          |       |  |
|---|-----|------------|-------|--|
| ٦ | 7   | /D         | 2297  |  |
|   | - \ | / <b>K</b> | 2291. |  |

Black Polled Purebred Bull TVR ZINO 229Z

03/18/2012 TVR 229Z CDGV146392

**RWG TENNESSEE CAT 7104** 

RWG ROYAL RESERVE 5066 TSCC TWIN STAR KITTY 710K

GCC CASHMERE 140M

BTI ECHO 2187J ET GCC BOE 140J

- 229Z is considered to be a Sale Feature in the Towerview line-up. He is a log bodied bull that will add that extra performance.
- He has all the tools to become a great herd sire.

| Act. BW | 10  | 0 |
|---------|-----|---|
| Adj. WW | 86  | 3 |
| Adj. YW | 151 | 1 |
| CE      | 4   | 1 |
| BW      | 2.5 | 1 |
| ww      | 67  | 1 |
| YW      | 91  | 1 |
| MILK    | 31  | 1 |
| TMAT    | 65  | , |
|         |     |   |