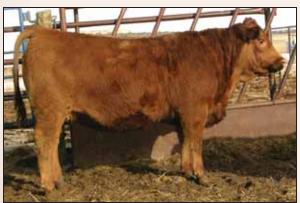

Website: www.donsavageauctions.com Email: don@donsavageauctions.com

1

VV Zake 114Z

Reserve Grand Champion Bull at the 2012 Canadian National Show at Agribition A son of FRL Fir River Ranaldo 38U. Many top quality bulls with the same genetics sell.

**VV 11Z** 

### Polled Purebred Bull VV ZEUS 11Z 02/02/2012 VV 11Z CDGV146949

ATC GOLD STAR POLLED 5D

CZM FAIRYVALE XCELERATOR 1X ATC GOLD STAR ET 92A

**VV XTENSIVE LADY 19X** 

VV URBAN PLANET 190U VV SUGAR TOFFEE 127T ET

- V V 11Z is a dark red moderately made son of ATC Gold Star 5D. The 5D progeny are legendary throughout the Gelbvieh breed including the high selling bred heifer at the 2012 Wish
- His performance and EPD values are well balanced throughout.

| Act. BW | 86      |
|---------|---------|
| Adj. WW | 735     |
| Adj. YW |         |
| CE      | 6 .31   |
| BW      | 1.6 .33 |
| ww      | 59 .26  |
| YW      | 74 .26  |
| MILK    | 22 .23  |
| TMAT    | 52      |
|         |         |