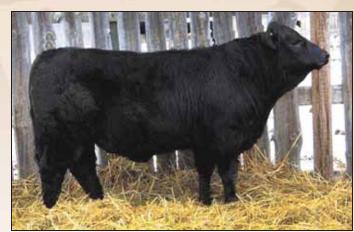

**VV 11Z** 

### Polled Purebred Bull VV ZEUS 11Z 02/02/2012 VV 11Z CDGV146949

ATC GOLD STAR POLLED 5D

CZM FAIRYVALE XCELERATOR 1X ATC GOLD STAR ET 92A

**VV XTENSIVE LADY 19X** 

VV URBAN PLANET 190U VV SUGAR TOFFEE 127T ET

- V V 11Z is a dark red moderately made son of ATC Gold Star 5D. The 5D progeny are legendary throughout the Gelbvieh breed including the high selling bred heifer at the 2012 Wish
- His performance and EPD values are well balanced throughout.