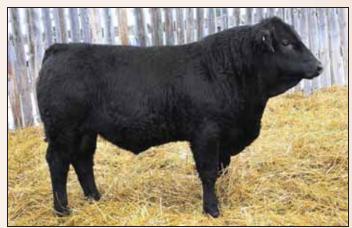

VV 22Z

|                | Polled Purebred Bull         |
|----------------|------------------------------|
| VV 22 <b>Z</b> | VV RENASANCE ZESTER 22Z ET   |
|                | 02/04/2012 VV 22Z CDGV147259 |

VV RENASANCE JESTER 79R

VV BOODOM 5M LTC RIDGE STAR PLD JEST 280J

**VV TRUDY 95T** 

SBR 2085L MARCUS P13 SLC SADIE 47P

- V V 22Z is a son of Renasance Jester, a Boodom son that has sired a lot of top quality cattle.
- He is dark red, thick and soggy with loads of maternal power from VV Trudy 95T, a highly rated female in their ET program.
- Well above average for growth.