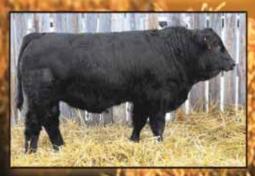

**VV 11Z** 

### Polled Purebred Bull VV ZEUS 11Z 02/02/2012 VV 11Z CDGV146949

ATC GOLD STAR POLLED 5D

CZM FAIRYVALE XCELERATOR 1X ATC GOLD STAR ET 92A

**VV XTENSIVE LADY 19X** 

VV URBAN PLANET 190U VV SUGAR TOFFEE 127T ET

- V V 11Z is a dark red moderately made son of ATC Gold Star 5D. The 5D progeny are legendary throughout the Gelbvieh breed including the high selling bred heifer at the 2012 Wish
- His performance and EPD values are well balanced throughout.

| Act. BW | 86      |
|---------|---------|
| Adj. WW | 735     |
| Adj. YW |         |
| CE      | 6 .31   |
| BW      | 1.6 .33 |
| ww      | 59 .26  |
| YW      | 74 .26  |
| MILK    | 22 .23  |
| TMAT    | 52      |
|         |         |