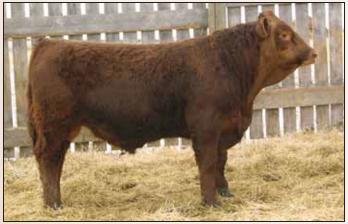

VV 157.

### Polled Purebred Bull VV ZIP IT UP MOVADO 15Z 02/03/2012 VV 15Z CDGV147145

JDPD MOVADO 407T

HAD PRINCESS OF ALOT 407P

VV XPLOSIVE LADY 31X

VV UDELL 185U VV PHANTOM PRINCESS 99P

- V V 15Z is a Movado son with lots of style and growth. This genetic combination will not only transmit performance, but will develop excellent replacement females.
- He has a low birth weight with lots of growth potential.

| Act. BW | 76      |  |
|---------|---------|--|
| Adj. WW | 617     |  |
| Adj. YW |         |  |
| CE      | 7 .29   |  |
| BW      | 1.5 .32 |  |
| ww      | 65 .24  |  |
| YW      | 102 .23 |  |
| MILK    | 32 .20  |  |
| TMAT    | 64      |  |
| CED     | 8 .21   |  |