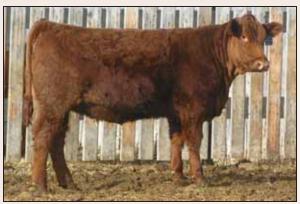

**VV 11Z** 

### Polled Purebred Bull VV ZEUS 11Z 02/02/2012 VV 11Z CDGV146949

ATC GOLD STAR POLLED 5D

CZM FAIRYVALE XCELERATOR 1X ATC GOLD STAR ET 92A

**VV XTENSIVE LADY 19X** 

VV URBAN PLANET 190U VV SUGAR TOFFEE 127T ET

- V V 11Z is a dark red moderately made son of ATC Gold Star 5D. The 5D progeny are legendary throughout the Gelbvieh breed including the high selling bred heifer at the 2012 Wish
- His performance and EPD values are well balanced throughout.