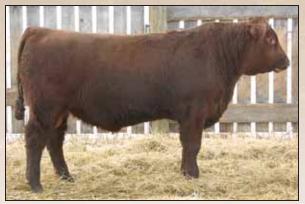

**VV 11Z** 

### Polled Purebred Bull VV ZEUS 11Z 02/02/2012 VV 11Z CDGV146949

ATC GOLD STAR POLLED 5D

CZM FAIRYVALE XCELERATOR 1X ATC GOLD STAR ET 92A

**VV XTENSIVE LADY 19X** 

VV URBAN PLANET 190U VV SUGAR TOFFEE 127T ET

- V V 11Z is a dark red moderately made son of ATC Gold Star 5D. The 5D progeny are legendary throughout the Gelbvieh breed including the high selling bred heifer at the 2012 Wish
- His performance and EPD values are well balanced throughout.

| Act. BW | 86      |
|---------|---------|
| Adj. WW | 735     |
| Adj. YW |         |
| CE      | 6 .31   |
| BW      | 1.6 .33 |
| ww      | 59 .26  |
| YW      | 74 .26  |
| MILK    | 22 .23  |
| TMAT    | 52      |
|         |         |