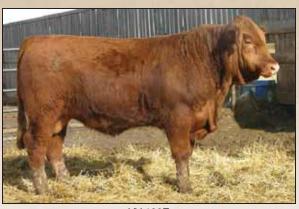

VV 22Z

|                | Polled Purebred Bull         |
|----------------|------------------------------|
| VV 22 <b>Z</b> | VV RENASANCE ZESTER 22Z ET   |
|                | 02/04/2012 VV 22Z CDGV147259 |

VV RENASANCE JESTER 79R

VV BOODOM 5M LTC RIDGE STAR PLD JEST 280J

**VV TRUDY 95T** 

SBR 2085L MARCUS P13 SLC SADIE 47P

- V V 22Z is a son of Renasance Jester, a Boodom son that has sired a lot of top quality cattle.
- He is dark red, thick and soggy with loads of maternal power from VV Trudy 95T, a highly rated female in their ET program.
- Well above average for growth.

| Act. BW | 94      |  |
|---------|---------|--|
| Adj. WW | 666     |  |
| Adj. YW |         |  |
| CE      | 8 .20   |  |
| BW      | 3.9 .21 |  |
| ww      | 72 .20  |  |
| YW      | 102 .20 |  |
| MILK    | 28 .18  |  |
| TMAT    | 64      |  |
| CED     | 6 .18   |  |
|         |         |  |