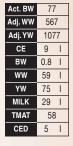

**VV 75Z** 

Polled 75% Bull VV ZEE ZEE TOP 75Z 02/17/2012 VV 75Z CDGV146988

ATC GOLD STAR POLLED 5D

CZM FAIRYVALE XCELERATOR 1X ATC GOLD STAR ET 92A

**SPG SUNNY PLAIN LINDA 625S** 

SPG PLD SUNNY PLAIN NICK 6N SPG MS SUNNY PLAIN LINDA 76K

• 75Z is a very powerful bull who has loads of style and lots to offer the beef industry.

• This dark red prospect is sired by the great 5D and out of a top producing female.

| Act. BW | 90   |
|---------|------|
| Adj. WW | 804  |
| Adj. YW |      |
| CE      | 6 I  |
| BW      | 0.7  |
| ww      | 52 I |
| YW      | 67 I |
| MILK    | 24 I |
| TMAT    | 50   |
| CED     | 7 I  |
|         |      |