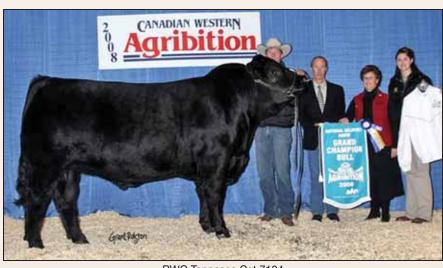

Website: www.donsavageauctions.com Email: don@donsavageauctions.com

1

VV Zake 114Z

Reserve Grand Champion Bull at the 2012 Canadian National Show at Agribition A son of FRL Fir River Ranaldo 38U. Many top quality bulls with the same genetics sell.

RWG Tennesee Cat 7104
Grand Champion Bull 2008 National Gelbvieh Show at Agribition

**TVR 234Z** 

TVR 235Z

**TVR 237Z** 