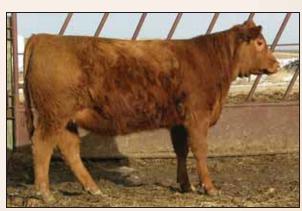

VV 22Z

|                | Polled Purebred Bull         |
|----------------|------------------------------|
| VV 22 <b>Z</b> | VV RENASANCE ZESTER 22Z ET   |
|                | 02/04/2012 VV 22Z CDGV147259 |

VV RENASANCE JESTER 79R

VV BOODOM 5M LTC RIDGE STAR PLD JEST 280J

**VV TRUDY 95T** 

SBR 2085L MARCUS P13 SLC SADIE 47P

- V V 22Z is a son of Renasance Jester, a Boodom son that has sired a lot of top quality cattle.
- He is dark red, thick and soggy with loads of maternal power from VV Trudy 95T, a highly rated female in their ET program.
- Well above average for growth.

| Act. BW | 94      |  |
|---------|---------|--|
| Adj. WW | 666     |  |
| Adj. YW |         |  |
| CE      | 8 .20   |  |
| BW      | 3.9 .21 |  |
| ww      | 72 .20  |  |
| YW      | 102 .20 |  |
| MILK    | 28 .18  |  |
| TMAT    | 64      |  |
| CED     | 6 .18   |  |
|         |         |  |