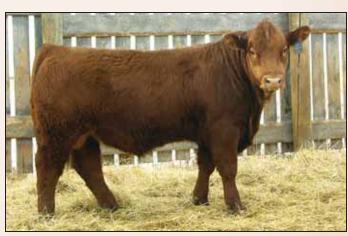

**VV 11Z** 

### Polled Purebred Bull VV ZEUS 11Z 02/02/2012 VV 11Z CDGV146949

ATC GOLD STAR POLLED 5D

CZM FAIRYVALE XCELERATOR 1X ATC GOLD STAR ET 92A

**VV XTENSIVE LADY 19X** 

VV URBAN PLANET 190U VV SUGAR TOFFEE 127T ET

- V V 11Z is a dark red moderately made son of ATC Gold Star 5D. The 5D progeny are legendary throughout the Gelbvieh breed including the high selling bred heifer at the 2012 Wish
- His performance and EPD values are well balanced throughout.

| Act. BW | 86      |
|---------|---------|
| Adj. WW | 735     |
| Adj. YW |         |
| CE      | 6 .31   |
| BW      | 1.6 .33 |
| ww      | 59 .26  |
| YW      | 74 .26  |
| MILK    | 22 .23  |
| TMAT    | 52      |
|         |         |