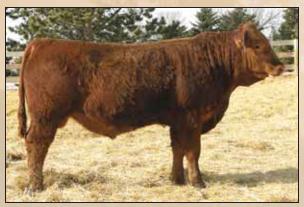

VV 157.

### Polled Purebred Bull VV ZIP IT UP MOVADO 15Z 02/03/2012 VV 15Z CDGV147145

JDPD MOVADO 407T

HAD PRINCESS OF ALOT 407P

VV XPLOSIVE LADY 31X

VV UDELL 185U VV PHANTOM PRINCESS 99P

- V V 15Z is a Movado son with lots of style and growth. This genetic combination will not only transmit performance, but will develop excellent replacement females.
- He has a low birth weight with lots of growth potential.

| Act. BW | 76      |  |
|---------|---------|--|
| Adj. WW | 617     |  |
| Adj. YW |         |  |
| CE      | 7 .29   |  |
| BW      | 1.5 .32 |  |
| ww      | 65 .24  |  |
| YW      | 102 .23 |  |
| MILK    | 32 .20  |  |
| TMAT    | 64      |  |
| CED     | 8 .21   |  |