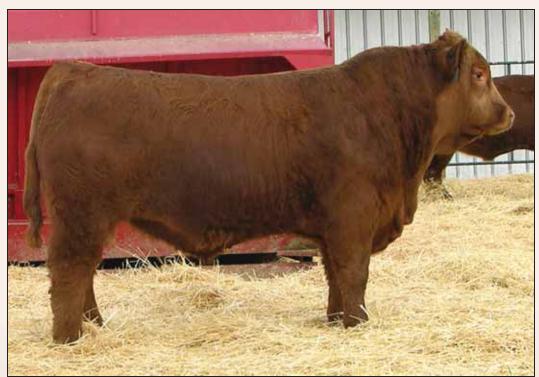

**VV 107Z** 

# Polled Purebred Bull VV ZINGER 107Z

02/24/2012 VV 107Z CDGV147011

VV XTRA SUGAR PLEASE 76X

VV UDELL 185U VV RED SUGAR 101S

VV RED SUGAR 101S

DF PROFIT 5P GCC RED SUGAR 59K

107Z is as stout as his picture; carrying tremendous thickness throughout.
If you want a bull to sire thick, heavy calves he is your

candidate.

• Check out his adjusted weaning weight.

| Act. BW | 92      |
|---------|---------|
| Adj. WW | 769     |
| Adj. YW |         |
| CE      | 5 .27   |
| BW      | 2.4 .32 |
| ww      | 52 .18  |
| YW      | 64 .17  |
| MILK    | 25 .14  |
| TMAT    | 51      |
| CED     | 2 .16   |
|         |         |