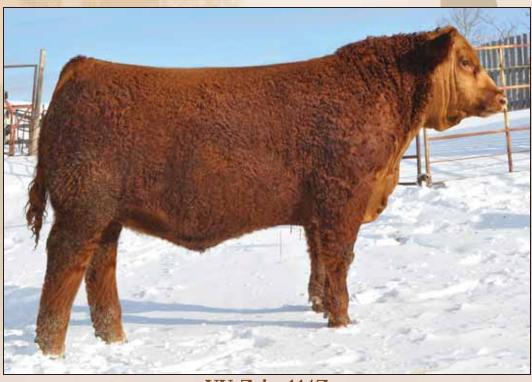

Website: www.donsavageauctions.com Email: don@donsavageauctions.com

1

VV Zake 114Z

Reserve Grand Champion Bull at the 2012 Canadian National Show at Agribition A son of FRL Fir River Ranaldo 38U. Many top quality bulls with the same genetics sell.

### Polled Purebred Bull VV ZEUS 11Z 02/02/2012 VV 11Z CDGV146949

ATC GOLD STAR POLLED 5D

CZM FAIRYVALE XCELERATOR 1X ATC GOLD STAR ET 92A

**VV XTENSIVE LADY 19X** 

VV URBAN PLANET 190U VV SUGAR TOFFEE 127T ET

- V V 11Z is a dark red moderately made son of ATC Gold Star 5D. The 5D progeny are legendary throughout the Gelbvieh breed including the high selling bred heifer at the 2012 Wish
- His performance and EPD values are well balanced throughout.

| Act. BW | 86      |
|---------|---------|
| Adj. WW | 735     |
| Adj. YW |         |
| CE      | 6 .31   |
| BW      | 1.6 .33 |
| ww      | 59 .26  |
| YW      | 74 .26  |
| MILK    | 22 .23  |
| TMAT    | 52      |
|         |         |

| Adj. WW | 735     |  |
|---------|---------|--|
| Adj. YW |         |  |
| CE      | 6 .31   |  |
| BW      | 1.6 .33 |  |
| ww      | 59 .26  |  |
| YW      | 74 .26  |  |
| MILK    | 22 .23  |  |
| TMAT    | 52      |  |