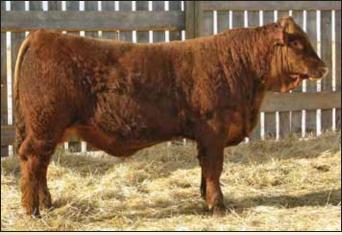

**VV 11Z** 

### Polled Purebred Bull VV ZEUS 11Z 02/02/2012 VV 11Z CDGV146949

ATC GOLD STAR POLLED 5D

CZM FAIRYVALE XCELERATOR 1X ATC GOLD STAR ET 92A

**VV XTENSIVE LADY 19X** 

VV URBAN PLANET 190U VV SUGAR TOFFEE 127T ET

- V V 11Z is a dark red moderately made son of ATC Gold Star 5D. The 5D progeny are legendary throughout the Gelbvieh breed including the high selling bred heifer at the 2012 Wish
- His performance and EPD values are well balanced throughout.

| Act. BW | 86      |
|---------|---------|
| Adj. WW | 735     |
| Adj. YW |         |
| CE      | 6 .31   |
| BW      | 1.6 .33 |
| ww      | 59 .26  |
| YW      | 74 .26  |
| MILK    | 22 .23  |
| TMAT    | 52      |
|         |         |