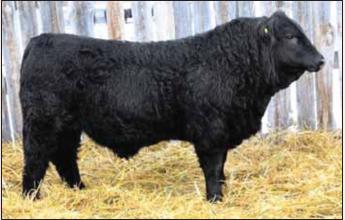

| V c    |
|   |     |    |        |
|   | No. |    | Mark 1 |
| 1 |     |    |        |

| TV  | R | 20 | 9 <b>Z</b> |  |
|-----|---|----|------------|--|
| 1 1 | T |    |            |  |

Black Polled Purebred Bull TVR ZEF 209Z

03/08/2012 TVR 209Z CDGV146403

JRI TOP GRID 254T725

JRI TOP SECRET 253M75 ET JRI MSEXTRAIMPRESSD254P625ET

**TVR TAWNIE 7T** 

GCC NEWTON 136N VV NOTIKEWIN 65N

- 209Z is a good moderate son of Top Grid, one of the top black Al sires in the Gelbvieh breed.
- This prospect has good calving ease and birth weight numbers.

| Act. BW | 91      |
|---------|---------|
| Adj. WW | 654     |
| Adj. YW | 1235    |
| CE      | 9 .31   |
| BW      | 0.9 .33 |
| ww      | 53 .29  |
| YW      | 75 .28  |
| MILK    | 20 .23  |
| TMAT    | 47      |
| CED     | 6 .23   |



**TVR 211Z** 

### TVR 211Z

Black Polled Purebred Bull TVR ZACK 211Z

03/08/2012 TVR 211Z CDGV146393

JRI TOP GRID 254T725

RJD SKY'S WASILA 105W

JRI TOP SECRET 253M75 ET JRI MSEXTRAIMPRESSD254P625ET

DVE DAVIDSON BLK MOOLA 45R RJD LADY SKY'S IMAGE 330R

• 211Z is thick, deep sided with a great hair coat.

• He will make an awesome heifer bull with good weaning and growth numbers.

| Act. BW 81 Adj. WW 682 Adj. YW 1287 CE 10 .31 BW 0.8 .33 WW 53 .29 YW 73 .28 |
|------------------------------------------------------------------------------|
| Adj.YW 1287 CE 10 .31 BW 0.8 .33 WW 53 .29                                   |
| CE 10 .31<br>BW 0.8 .33<br>WW 53 .29                                         |
| BW 0.8 .33<br>WW 53 .29                                                      |
| WW 5