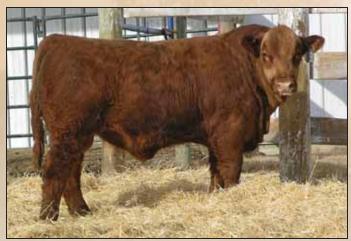

VV 22Z

|                | Polled Purebred Bull         |
|----------------|------------------------------|
| VV 22 <b>Z</b> | VV RENASANCE ZESTER 22Z ET   |
|                | 02/04/2012 VV 22Z CDGV147259 |

VV RENASANCE JESTER 79R

VV BOODOM 5M LTC RIDGE STAR PLD JEST 280J

**VV TRUDY 95T** 

SBR 2085L MARCUS P13 SLC SADIE 47P

- V V 22Z is a son of Renasance Jester, a Boodom son that has sired a lot of top quality cattle.
- He is dark red, thick and soggy with loads of maternal power from VV Trudy 95T, a highly rated female in their ET program.
- Well above average for growth.

| Act. BW | 94      |  |
|---------|---------|--|
| Adj. WW | 666     |  |
| Adj. YW |         |  |
| CE      | 8 .20   |  |
| BW      | 3.9 .21 |  |
| ww      | 72 .20  |  |
| YW      | 102 .20 |  |
| MILK    | 28 .18  |  |
| TMAT    | 64      |  |
| CED     | 6 .18   |  |
|         |         |  |