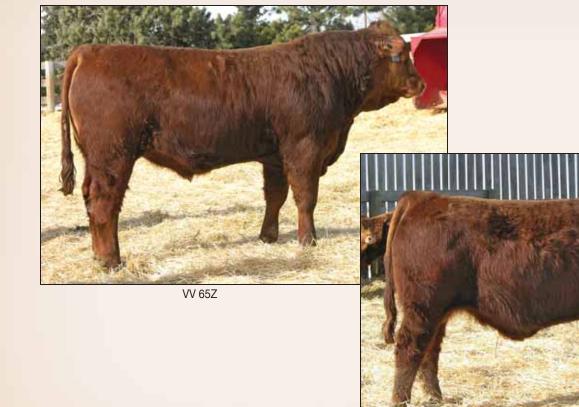

VV 62Z

VV 657.

Polled Purebred Bull VV ZACK BROWN BAND 65Z

02/15/2012 VV 65Z CDGV146978

**VV XTREME RELAY 62X ET** 

JCGR BAR GT LOUIE 2J AR LADY GRIMSHAW 1G

**DEG SUSANNE 713S** 

DL JEN-TY COPPER 100N LC WANDERING HALLEY 451H

- 65Z is a well balanced Xtreme Relay son who has plenty of thickness and lots of style.
- His dam continues to raise a top calf each and every year.
- He will sire the big and thick heavy calves.

| Act. BW | 96      |
|---------|---------|
| Adj. WW | 734     |
| Adj. YW | - 1     |
| CE      | 3 .27   |
| BW      | 3.5 .32 |
| ww      | 54 .17  |
| YW      | 77 .17  |
| MILK    | 24 .14  |
| TMAT    | 51      |
| CED     | 2 16    |