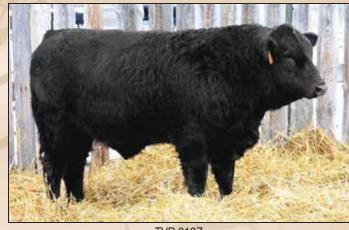

Website: www.donsavageauctions.com Email: don@donsavageauctions.com

1

VV Zake 114Z

Reserve Grand Champion Bull at the 2012 Canadian National Show at Agribition A son of FRL Fir River Ranaldo 38U. Many top quality bulls with the same genetics sell.