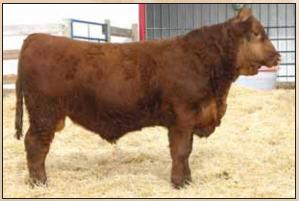

Website: www.donsavageauctions.com Email: don@donsavageauctions.com

1

VV Zake 114Z

Reserve Grand Champion Bull at the 2012 Canadian National Show at Agribition A son of FRL Fir River Ranaldo 38U. Many top quality bulls with the same genetics sell.