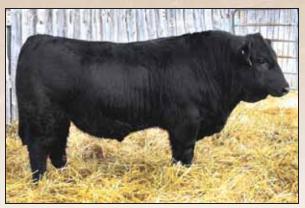

VV 94Z

Polled Purebred Bull VV ZEE TWITTER BUZZ 94Z 02/20/2012 VV 94Z CDGV147000

VV WHO'S NEXT LADIES 182W

SPG SUNNY PLAIN TOPPER 702T AR JENNY 47P

SPG SUNNY PLAIN MIRIAH 813U

FRL FIR RIVER SKY HAWK 52S

LANG MIRIAH 22M

- 94Z is a clean made, well balanced son of V V 182W and out of another good producing Sunny Plain female.
- · He has lots of growth EPD potential and excellent adjusted weights.

| Act. BW | 100     |
|---------|---------|
| Adj. WW | 813     |
| Adj. YW |         |
| CE      | 2 .26   |
| BW      | 5.4 .31 |
| ww      | 66 .17  |
| YW      | 93 .17  |
| MILK    | 26 .13  |
| TMAT    | 59      |
| CED     | -1 .15  |
|         |         |