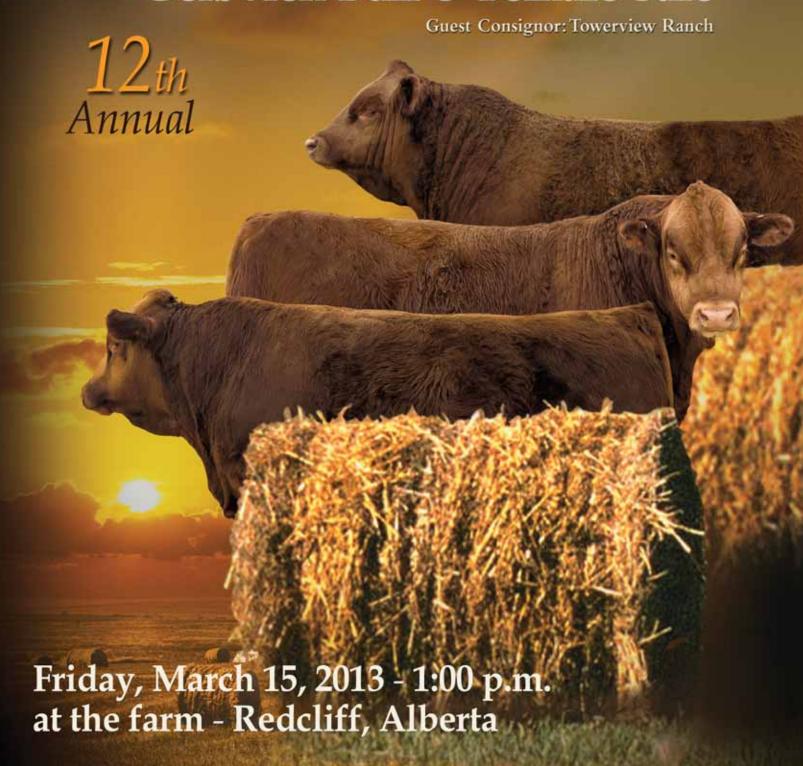

# 12<sup>TH</sup> ANNUAL GELBVIEH BULL & FEMALE SALE

Friday, March 15, 2013 - 1:00 p.m.

at the farm — Redcliff, Alberta (West of Redcliff on Hwy #1, turn west on Hwy #524 Hays-Rolling Hills Hwy, 5 Km West, 2 Km North to V & V Farms)

### **TOWERVIEW RANCH**

Gary & Judy Pahl
Nolan & Cortney Pahl
Box 331, Medicine Hat, AB TIA 7G1
403/548-7150 Nolan's Cell: 403/977-2057
garypahl@shockware.com www.towerviewranch.com