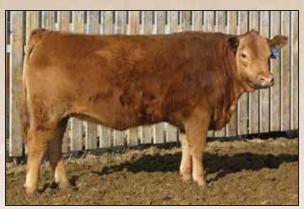

Website: www.donsavageauctions.com Email: don@donsavageauctions.com

1

VV Zake 114Z

Reserve Grand Champion Bull at the 2012 Canadian National Show at Agribition A son of FRL Fir River Ranaldo 38U. Many top quality bulls with the same genetics sell.