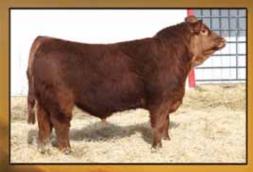

**VV 11Z** 

### Polled Purebred Bull VV ZEUS 11Z 02/02/2012 VV 11Z CDGV146949

ATC GOLD STAR POLLED 5D

CZM FAIRYVALE XCELERATOR 1X ATC GOLD STAR ET 92A

**VV XTENSIVE LADY 19X** 

VV URBAN PLANET 190U VV SUGAR TOFFEE 127T ET

- V V 11Z is a dark red moderately made son of ATC Gold Star 5D. The 5D progeny are legendary throughout the Gelbvieh breed including the high selling bred heifer at the 2012 Wish
- His performance and EPD values are well balanced throughout.