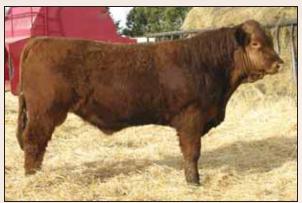

### Polled Purebred Bull VV ZIP IT UP MOVADO 15Z 02/03/2012 VV 15Z CDGV147145

JDPD MOVADO 407T

HAD PRINCESS OF ALOT 407P

VV XPLOSIVE LADY 31X

VV UDELL 185U VV PHANTOM PRINCESS 99P

- V V 15Z is a Movado son with lots of style and growth. This genetic combination will not only transmit performance, but will develop excellent replacement females.
- He has a low birth weight with lots of growth potential.

| Act. BW | 76      |  |
|---------|---------|--|
| Adj. WW | 617     |  |
| Adj. YW |         |  |
| CE      | 7 .29   |  |
| BW      | 1.5 .32 |  |
| ww      | 65 .24  |  |
| YW      | 102 .23 |  |
| MILK    | 32 .20  |  |
| TMAT    | 64      |  |
| CED     | 8 .21   |  |