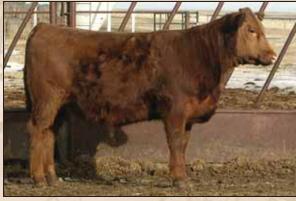

VV 22Z

|                | Polled Purebred Bull         |
|----------------|------------------------------|
| VV 22 <b>Z</b> | VV RENASANCE ZESTER 22Z ET   |
|                | 02/04/2012 VV 22Z CDGV147259 |

VV RENASANCE JESTER 79R

VV BOODOM 5M LTC RIDGE STAR PLD JEST 280J

**VV TRUDY 95T** 

SBR 2085L MARCUS P13 SLC SADIE 47P

- V V 22Z is a son of Renasance Jester, a Boodom son that has sired a lot of top quality cattle.
- He is dark red, thick and soggy with loads of maternal power from VV Trudy 95T, a highly rated female in their ET program.
- Well above average for growth.