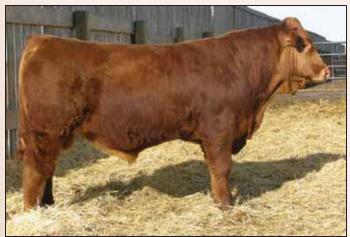

**VV 11Z** 

### Polled Purebred Bull VV ZEUS 11Z 02/02/2012 VV 11Z CDGV146949

ATC GOLD STAR POLLED 5D

CZM FAIRYVALE XCELERATOR 1X ATC GOLD STAR ET 92A

**VV XTENSIVE LADY 19X** 

VV URBAN PLANET 190U VV SUGAR TOFFEE 127T ET

- V V 11Z is a dark red moderately made son of ATC Gold Star 5D. The 5D progeny are legendary throughout the Gelbvieh breed including the high selling bred heifer at the 2012 Wish
- His performance and EPD values are well balanced throughout.