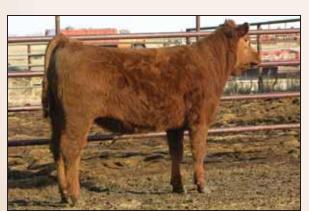

VV 157.

### Polled Purebred Bull VV ZIP IT UP MOVADO 15Z 02/03/2012 VV 15Z CDGV147145

JDPD MOVADO 407T

HAD PRINCESS OF ALOT 407P

VV XPLOSIVE LADY 31X

VV UDELL 185U VV PHANTOM PRINCESS 99P

- V V 15Z is a Movado son with lots of style and growth. This genetic combination will not only transmit performance, but will develop excellent replacement females.
- He has a low birth weight with lots of growth potential.