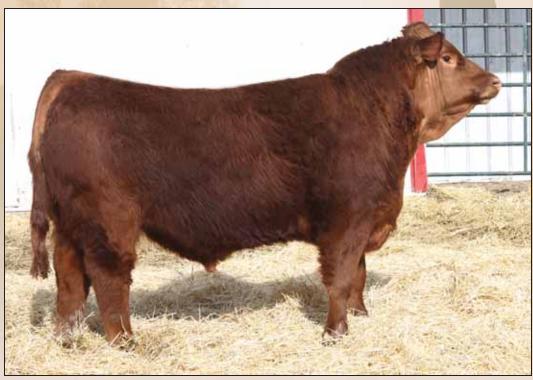

Website: www.donsavageauctions.com Email: don@donsavageauctions.com

1

VV Zake 114Z

Reserve Grand Champion Bull at the 2012 Canadian National Show at Agribition A son of FRL Fir River Ranaldo 38U. Many top quality bulls with the same genetics sell.