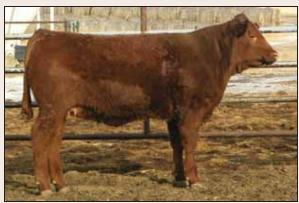

VV 22Z

|                | Polled Purebred Bull         |
|----------------|------------------------------|
| VV 22 <b>Z</b> | VV RENASANCE ZESTER 22Z ET   |
|                | 02/04/2012 VV 22Z CDGV147259 |

VV RENASANCE JESTER 79R

VV BOODOM 5M LTC RIDGE STAR PLD JEST 280J

**VV TRUDY 95T** 

SBR 2085L MARCUS P13 SLC SADIE 47P

- V V 22Z is a son of Renasance Jester, a Boodom son that has sired a lot of top quality cattle.
- He is dark red, thick and soggy with loads of maternal power from VV Trudy 95T, a highly rated female in their ET program.
- Well above average for growth.