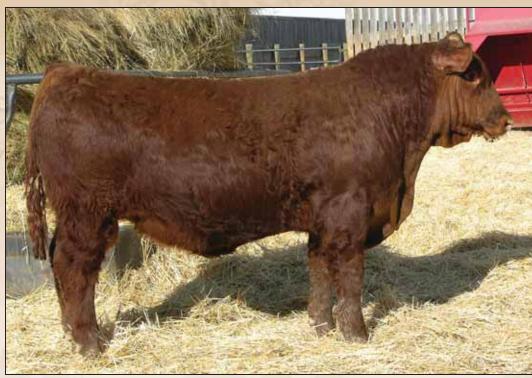

Website: www.donsavageauctions.com Email: don@donsavageauctions.com

1

VV Zake 114Z

Reserve Grand Champion Bull at the 2012 Canadian National Show at Agribition A son of FRL Fir River Ranaldo 38U. Many top quality bulls with the same genetics sell.