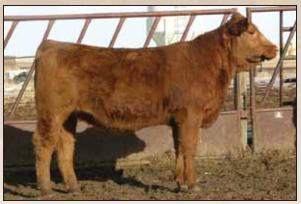

VV 157.

### Polled Purebred Bull VV ZIP IT UP MOVADO 15Z 02/03/2012 VV 15Z CDGV147145

JDPD MOVADO 407T

HAD PRINCESS OF ALOT 407P

VV XPLOSIVE LADY 31X

VV UDELL 185U VV PHANTOM PRINCESS 99P

- V V 15Z is a Movado son with lots of style and growth. This genetic combination will not only transmit performance, but will develop excellent replacement females.
- He has a low birth weight with lots of growth potential.