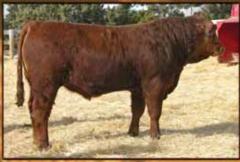

### Polled Purebred Bull VV ZIP IT UP MOVADO 15Z 02/03/2012 VV 15Z CDGV147145

JDPD MOVADO 407T

HAD PRINCESS OF ALOT 407P

VV XPLOSIVE LADY 31X

VV UDELL 185U VV PHANTOM PRINCESS 99P

- V V 15Z is a Movado son with lots of style and growth. This genetic combination will not only transmit performance, but will develop excellent replacement females.
- He has a low birth weight with lots of growth potential.