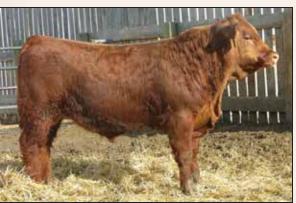

VV 22Z

|                | Polled Purebred Bull         |
|----------------|------------------------------|
| VV 22 <b>Z</b> | VV RENASANCE ZESTER 22Z ET   |
|                | 02/04/2012 VV 22Z CDGV147259 |

VV RENASANCE JESTER 79R

VV BOODOM 5M LTC RIDGE STAR PLD JEST 280J

**VV TRUDY 95T** 

SBR 2085L MARCUS P13 SLC SADIE 47P

- V V 22Z is a son of Renasance Jester, a Boodom son that has sired a lot of top quality cattle.
- He is dark red, thick and soggy with loads of maternal power from VV Trudy 95T, a highly rated female in their ET program.
- Well above average for growth.

| Act. BW | 94      |  |
|---------|---------|--|
| Adj. WW | 666     |  |
| Adj. YW |         |  |
| CE      | 8 .20   |  |
| BW      | 3.9 .21 |  |
| ww      | 72 .20  |  |
| YW      | 102 .20 |  |
| MILK    | 28 .18  |  |
| TMAT    | 64      |  |
| CED     | 6 .18   |  |
|         |         |  |