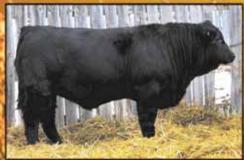

VV 22Z

|                | Polled Purebred Bull         |
|----------------|------------------------------|
| VV 22 <b>Z</b> | VV RENASANCE ZESTER 22Z ET   |
|                | 02/04/2012 VV 22Z CDGV147259 |

VV RENASANCE JESTER 79R

VV BOODOM 5M LTC RIDGE STAR PLD JEST 280J

**VV TRUDY 95T** 

SBR 2085L MARCUS P13 SLC SADIE 47P

- V V 22Z is a son of Renasance Jester, a Boodom son that has sired a lot of top quality cattle.
- He is dark red, thick and soggy with loads of maternal power from VV Trudy 95T, a highly rated female in their ET program.
- Well above average for growth.

| Act. BW | 94      |  |
|---------|---------|--|
| Adj. WW | 666     |  |
| Adj. YW |         |  |
| CE      | 8 .20   |  |
| BW      | 3.9 .21 |  |
| ww      | 72 .20  |  |
| YW      | 102 .20 |  |
| MILK    | 28 .18  |  |
| TMAT    | 64      |  |
| CED     | 6 .18   |  |
|         |         |  |