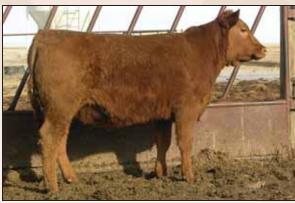

VV 157.

### Polled Purebred Bull VV ZIP IT UP MOVADO 15Z 02/03/2012 VV 15Z CDGV147145

JDPD MOVADO 407T

HAD PRINCESS OF ALOT 407P

VV XPLOSIVE LADY 31X

VV UDELL 185U VV PHANTOM PRINCESS 99P

- V V 15Z is a Movado son with lots of style and growth. This genetic combination will not only transmit performance, but will develop excellent replacement females.
- He has a low birth weight with lots of growth potential.

| Act. BW | 76      |  |
|---------|---------|--|
| Adj. WW | 617     |  |
| Adj. YW |         |  |
| CE      | 7 .29   |  |
| BW      | 1.5 .32 |  |
| ww      | 65 .24  |  |
| YW      | 102 .23 |  |
| MILK    | 32 .20  |  |
| TMAT    | 64      |  |
| CED     | 8 .21   |  |