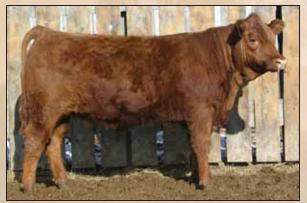

### **VV 25Z**

### Polled 88% Bull VV ZAT RANALDO IS KOOL 25Z

02/04/2012 VV 25Z CDGV147149

FRL FIR RIVER RANALDO 38U

JHL LCHMN CHRONICLE 8011H FRL FIR RIVER CHERRY 73R

VV TAE LYNN 72T

**ULL LIMITED EDITION 16P** VV RAE LYNN 200R

• V V 25Z has a pedigree full of growth, milk and calving ease. Note his low birth weight.

• His sire, FRL 38U is making a tremendous impact in the V & V herd. Check out 25Z's siblings.

| Act. BW | 74       |
|---------|----------|
| Adj. WW | 705      |
| Adj. YW |          |
| CE      | 9 .29    |
| BW      | -1.1 .32 |
| ww      | 52 .22   |
| YW      | 72 .23   |
| MILK    | 33 .19   |
| TMAT    | 59       |
| CED     | 5 20     |