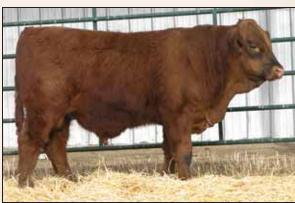

Website: www.donsavageauctions.com Email: don@donsavageauctions.com

1

VV Zake 114Z

Reserve Grand Champion Bull at the 2012 Canadian National Show at Agribition A son of FRL Fir River Ranaldo 38U. Many top quality bulls with the same genetics sell.