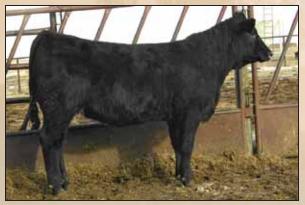

**VV 11Z** 

### Polled Purebred Bull VV ZEUS 11Z 02/02/2012 VV 11Z CDGV146949

ATC GOLD STAR POLLED 5D

CZM FAIRYVALE XCELERATOR 1X ATC GOLD STAR ET 92A

**VV XTENSIVE LADY 19X** 

VV URBAN PLANET 190U VV SUGAR TOFFEE 127T ET

- V V 11Z is a dark red moderately made son of ATC Gold Star 5D. The 5D progeny are legendary throughout the Gelbvieh breed including the high selling bred heifer at the 2012 Wish
- His performance and EPD values are well balanced throughout.