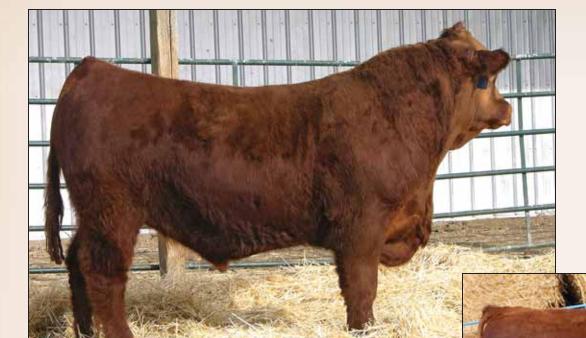

VV 22Z

|                | Polled Purebred Bull         |
|----------------|------------------------------|
| VV 22 <b>Z</b> | VV RENASANCE ZESTER 22Z ET   |
|                | 02/04/2012 VV 22Z CDGV147259 |

VV RENASANCE JESTER 79R

VV BOODOM 5M LTC RIDGE STAR PLD JEST 280J

**VV TRUDY 95T** 

SBR 2085L MARCUS P13 SLC SADIE 47P

- V V 22Z is a son of Renasance Jester, a Boodom son that has sired a lot of top quality cattle.
- He is dark red, thick and soggy with loads of maternal power from VV Trudy 95T, a highly rated female in their ET program.
- Well above average for growth.

| Act. BW | 94      |  |
|---------|---------|--|
| Adj. WW | 666     |  |
| Adj. YW |         |  |
| CE      | 8 .20   |  |
| BW      | 3.9 .21 |  |
| ww      | 72 .20  |  |
| YW      | 102 .20 |  |
| MILK    | 28 .18  |  |
| TMAT    | 64      |  |
| CED     | 6 .18   |  |
|         |         |  |