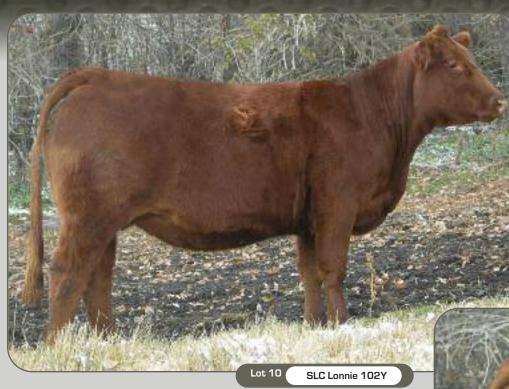

Ref SLC Lass 51W

slc Lonnie 1024

Red • Polled • BW: 90 • WW: 717

88% • Purebred • Female • April 27 2011 • CDGV147107 • SLC102Y

CE BW WW YW MK TM GL CED SC 106 1.6 41 74 17 38 -0.3 102 0.3

SLC MASTER PLAN 134N
SLC MASTER PLAN 191U \_\_\_\_\_

SLC LACQUER 109S

XZR C342 (STUBBY)
SLC LONNIE 247L ———
ATC 197D

SLC LATIGO 118L BTI MS CHARLA 2191F SLC HEAD START 437M NGC PLD LACQUER 6M

KCF BENNETT HORIZON 103X XZR 113A ANGUS

ATC GOLD STAR 72Z

Exposed to SLC Rio Grande June 30 to Sept 15