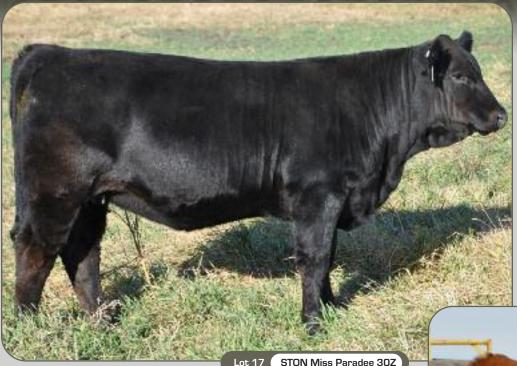

# Stone Gate Open Heifers

17 STON Miss Paradee 302

Black • Polled • BW: 87 • WW: 872

94% • Purebred • Female • February 29, 2012 • CDGV146223 • STON30Z

CE BW WW YW MK TM GL CED SC 115 -0.4 40 59 19 39 -0.7 104 0.2

WGG PANTHER 66P STON MISS PARADEE 2S —— JBM PARADEE 14N SLC MASTER PLAN 134N SFL SLC MS CENTENNIAL 188C SPG JUDGE 101J SPG HAPPY DAY 6H WGG KICKAPOO BLACKIE 51K WGG LOVE LE LADY 122L GKT BOO BOO 155E JBM PARADE 146L

Black Paradee 30Z is a special lot. She shares the same mother as STON Black Panther to Towerview Ranch and STON Underrated 7U, who is the sire of the \$45K Xterminator, Xpectation 14X to Pearson Cattle Company in South Dakota and the 2010 Bull Futurity champion. Her granddam is JBM Paradee 14N, the matriarch who started this dynasty for us. This is as consistent, and dependable as we can possibly make one, bid with the utmost of confidence! Add to this a very quiet demeanor that our 6 year old learned from all summer at junior shows. Did I mention the outcross pedigree?