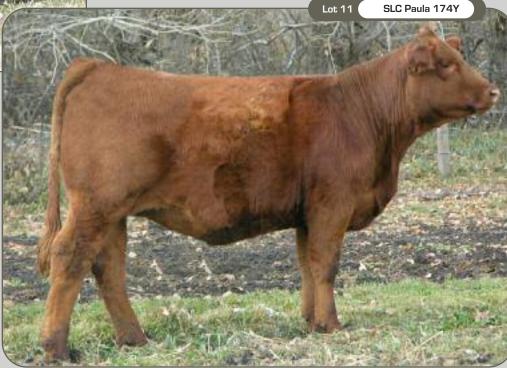

sic Paula 1744

Red • Polled • BW: 99 • WW: 822

94% • Purebred • Female • May 21 2011 • CDGV147120 • SLC174Y

CE BW WW YW MK TM GL CED SC 105 2.4 46 79 14 37 -1.0 101 0.1

SLC MASTER PLAN 134N
SLC MASTER PLAN 191U \_\_\_\_\_\_
SLC LACQUER 109S

TJB JAGERMEISTER 229M - ET WJW DOUBLE U PAULA 703T WJW DOUBLE U PAULA 239M SLC LATIGO 118L
BTI MS CHARLA 2191F
SLC HEAD START 437M
NGC PLD LACQUER 6M
BTI RED ALERT 2077K
59D5 JASMINE 177G ET
LCS DAVIDSON HARMONY 446J
ATC GOLD STAR ET 138A

Exposed to SLC Rio Grande June 30 to Sept 15

SLC Molly 167Y

Red • Polled • BW: 84 • WW: 777

75% • Balancer • Female • May 17 2011 • CDGV147119 • SLC167Y

SLC MASTER PLAN 134N SLC MASTER PLAN 191U. SLC LACQUER 109S