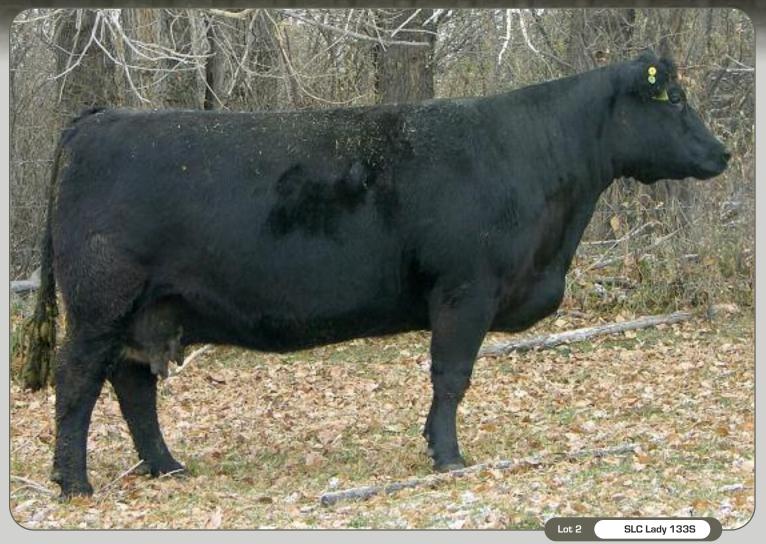

## Selling 1/2 Interest!

Selling half interest in this black polled donor cow who traces back to our foundation sire, XZR Stubby 342C, and is a direct daughter of Valley Backjack(JR). 133S is very thick made deep bodied and sharp fronted with excellent feet - she is one of the easiest fleshing females at SLC. She sells bred to new herd bull, JRI Starbucks, and she will be at Farmfair and Agribition. 133S will be flushed this spring after she calves.

2

slc Lady 133s

Black • Polled • BW: 84 • WW: 676

88% • Purebred • Female • February 7 2006 • CDGV117703 • SLC133S

CE BW WW YW MK TM GL CED SC 105 2.4 34 58 21 38 0.3 102 0.5 SLC BLACK JACK 48F ET VG VALLEY BLACKJACK JR 3ZH\_\_\_ VG VALLEY SC SWEETIE 80D

XZR C342 (STUBBY)
SLC RED LADY KRISTIN 156K
SLC RED LADY 112B

BTI BARCELONA 2057B
BB MISS 61Y
RLQ JAMES 179A
DJD VALLEY 16T
KCF BENNETT HORIZON 103X
XZR 113A
OAR MO-ROC-GELB 92Y
ANGUS

Exposed to Starbucks July 4 to Sept 15