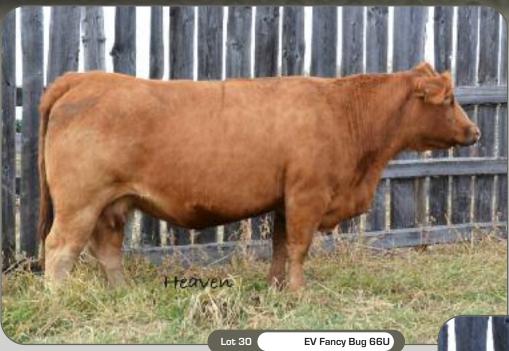

O EV Fancy Bug 661

Red • Polled • BW: 94 • WW: 640

94% • Purebred • Female • April 1 2008 • CDGV144933 • EV66U

| CE  | BW  | ww | YW | MK | TM | GL  | CED | SC  |
|-----|-----|----|----|----|----|-----|-----|-----|
| 108 | 2.0 | 35 | 66 | 21 | 39 | 0.0 | 99  | 0.0 |

WGG HUMBUG 72H EV HUMBUGGER 306P——— ATC GOLD STAR KACKIE 5K

WDV TOWAW MATT DILLON 214F KGS KERIGLEN FANCIFUL GEM ———— NGAC REMITALL FANCY FREE 94F

SINK POLLED GUZZLER D82 WGG MISS WIND 29X ATC GOLD STAR ET 64Y ATC GOLD STAR BLACK 229H JWR GUNSMOKE 32Z GLG WENDY 36B VAA LEACHMAN NEW DAY 205B NGAC REMITALL MIS DENVER 196D

### Safe to her April 10th natural breeding to EV HOLY SMOKER 41Y

Another one hard to let go.....this gal is from Gem Dandy's dam and goes back to the Humbug son, Humbugger 306P, two amazing standouts at EYOT. 66U had a super thick, deep bull calf last year, however we lost him just after weaning. This years "Meeko" son shows what Fancy Bug can do.