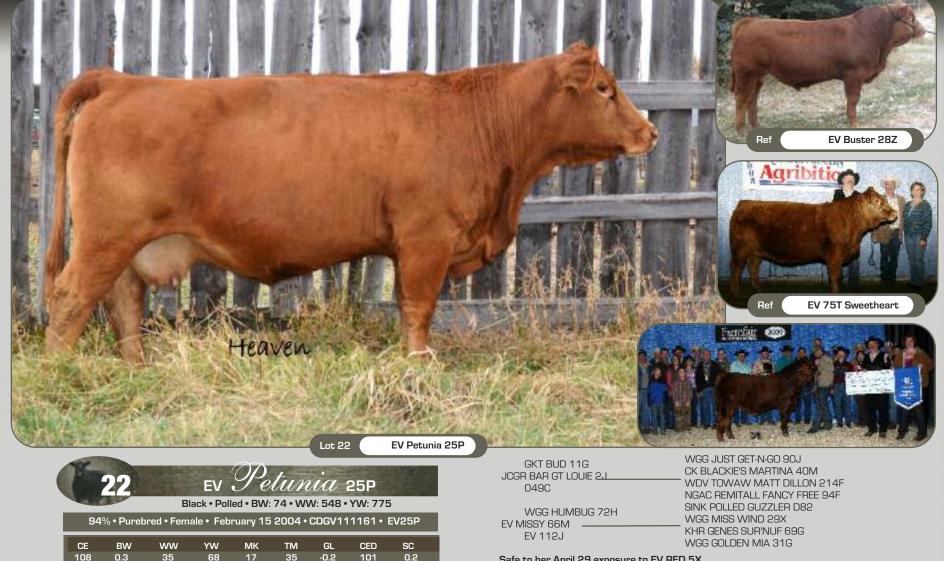

## Eyot Valley Feature Bred Female

-0.2 101 0.2 Safe to her April 29 exposure to EV RED 5X

Petunia 25P is a foundation cow that has given us tremendous calves, consistently. 25P is the dam of EV Dandy Boy 45W, Winner of the 2009 Canadian National People's Choice Bull Futurity as well as EV Miss Tunia T 75T Winner of the "Sweet Heart Classic" at Agribition in Regina Sask 2008.

Petunia moderates size, adds thickness, power and easy fleshing, but brings out style on all of her calves. Louie sired out of a Humbug daughter that had also proven herself calf after calf. 25P's calves will certainly draw interest in future sales. We will have a 25P X Recruit son out on display this fall.....the easiest calf we have ever halter broke! This year's mating should certainly be a standout as well! A flush candidate for sure!

**23** Ev Petunia-X 19)

Red • Polled • BW: 92 • WW: 744

94% • Purebred • Female • February 20 2010 • CDGV1354777 • EV19X

| CE      | BW                              | ww | YW     | MK                                                                              | TM                    | GL   | CED       | SC  |  |
|---------|---------------------------------|----|--------|---------------------------------------------------------------------------------|-----------------------|------|-----------|-----|--|
| 112     | 0.0                             | 38 | 71     | 15                                                                              | 34                    | -0.5 | 101       | 0.2 |  |
| EV GEM  | RENDEVO<br>DANDY 7              |    | II GEM | WGG JUST GET-N-GO 90J<br>CK BLACKIE'S MARTINA 40M<br>WDV TOWAW MATT DILLON 214F |                       |      |           |     |  |
| EV PETU | GR BAR G<br>NIA 25P<br>MISSY 66 |    |        | GKT E<br>0490                                                                   | BUD 116<br>;<br>HUMBU | )    | CY FREE S | 94F |  |

### Safe to April 27 Al breeding of SGRI CONSTELLATION T310 ET

Petunia –X is directly from the Petunia matriarch, 25P and sired by one of EYOT's most influential bulls, Gem Dandy. 19X had a EV Red 5x heifer calf that stands near the top of the keeper pen. Both 25P and Gem Dandy are some of the easiest fleshing cattle we have ever come across and hopefully this will be passed on.