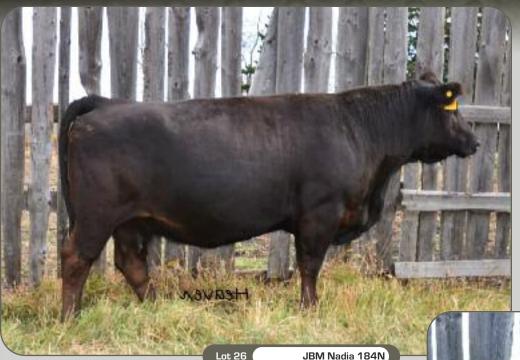

Black • Polled • BW: 80 • WW: 595 • YW: 749

88% • Purebred • Female • March 27 2003 • CDGV95463 • JBM184N

| CE  | BW  | ww | YW | MK | TM | GL   | CED | SC   |  |
|-----|-----|----|----|----|----|------|-----|------|--|
| 103 | 2.3 | 37 | 58 | 18 | 37 | -0.5 | 104 | -0.1 |  |

### Safe to April 27 Al breeding of EV MUSCLE MAN 72M

184N is a deep, muscular black from Milne's dispersal that certainly catches your eye. This stylish gal has a "Dandy" heifer in our keeper heifer pen; definitely a cow family we want to keep working with. Her "Collateral" heifer from the previous year is also certainly staying.