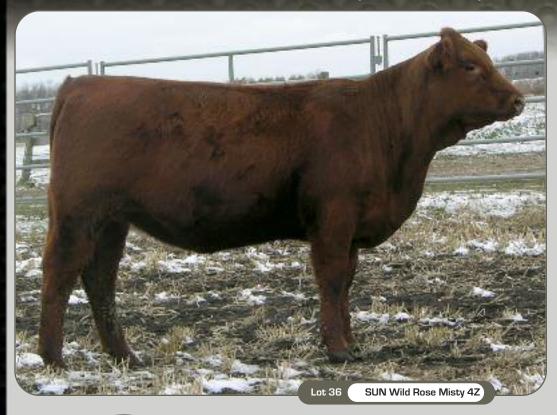

# Sunberry Valley Open Keifers

36 SUN Wild Rose Misty 42

Red • Polled • BW: 90 • WW: 693

50% • Balancer • Female • February 13, 2012 • CDGV147232 • SUN4Z

CE BW WW YW MK TM GL CED SC 0.5 31 61 14 29

YT RED SMOKY PRIME 99M
PRW RED WILD ROSE MISTY 17R ——
PRW RED WILD ROSE MISTY 16C

SLC MASTER PLAN 134N DGA MVF ROSE 106D SLC RIP 121K SFL SCOTSWOOD SUE 214G MMS RED BLUE SPRUCE PRIME CUT 216J MMS RED BLUE SPRUCE LARKABA 101J MMS RED BLUE SPRUCE CADILLAK 38Z

PRW RED WILD ROSE MISTY 7A