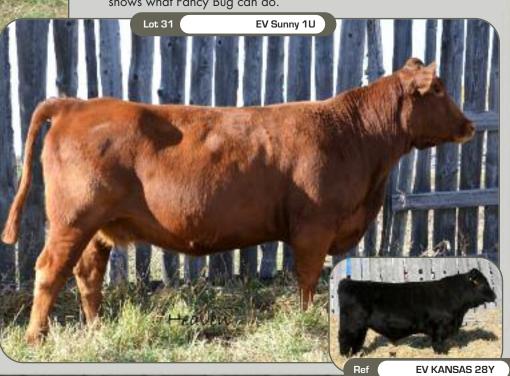

O EV Fancy Bug 661

Red • Polled • BW: 94 • WW: 640

94% • Purebred • Female • April 1 2008 • CDGV144933 • EV66U

| CE  | BW  | ww | YW | MK | TM | GL  | CED | SC  |
|-----|-----|----|----|----|----|-----|-----|-----|
| 108 | 2.0 | 35 | 66 | 21 | 39 | 0.0 | 99  | 0.0 |

WGG HUMBUG 72H EV HUMBUGGER 306P——— ATC GOLD STAR KACKIE 5K

WDV TOWAW MATT DILLON 214F KGS KERIGLEN FANCIFUL GEM ———— NGAC REMITALL FANCY FREE 94F

SINK POLLED GUZZLER D82 WGG MISS WIND 29X ATC GOLD STAR ET 64Y ATC GOLD STAR BLACK 229H JWR GUNSMOKE 32Z GLG WENDY 36B VAA LEACHMAN NEW DAY 205B NGAC REMITALL MIS DENVER 196D

### Safe to her April 10th natural breeding to EV HOLY SMOKER 41Y

Another one hard to let go.....this gal is from Gem Dandy's dam and goes back to the Humbug son, Humbugger 306P, two amazing standouts at EYOT. 66U had a super thick, deep bull calf last year, however we lost him just after weaning. This years "Meeko" son shows what Fancy Bug can do.