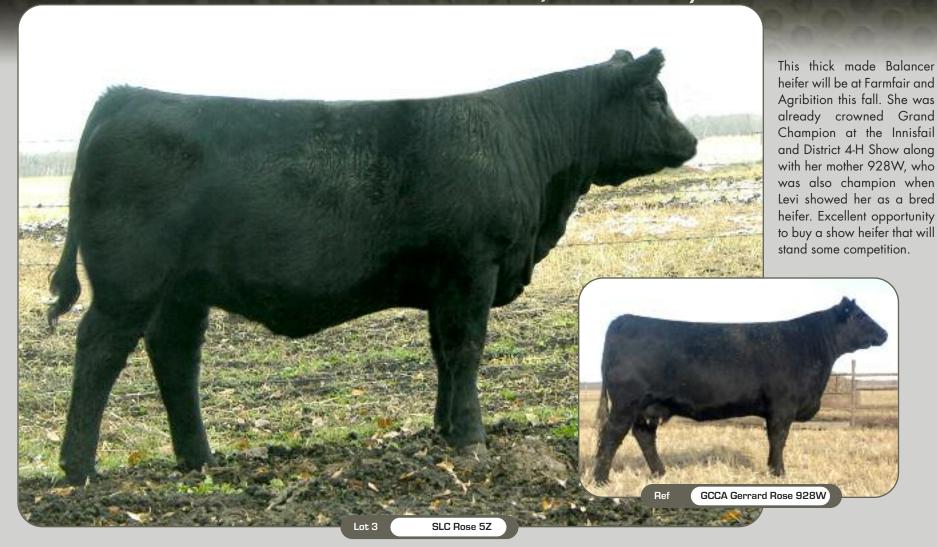

# Severtson Feature Open Heifer

SLC Rose 5Z
Black • Polled • BW: 72

50% • Balancer • Female • January 7 2012 • CDGV147110 • SLC5Z

CE BW WW YW MK TM GL CED SC 2.1 43 80 11 32 SLC MASTER PLAN 134N SLC MASTER PLAN 191U ——— SLC LACQUER 109S

G 13 STEEL
GCCA GERRARD ROSE 928W —
HDKJ 4DJ NEON ROSE 2N

Sells Open

SLC LATIGO 118L
BTI MS CHARLA 2191F
SLC HEAD START 437M
NGC PLD LACQUER 6M
G13 STRUCTURE
LASSY 9492
TC FOREFRONT 1213
HDKJ 4DJ ERICA ROSE 34L