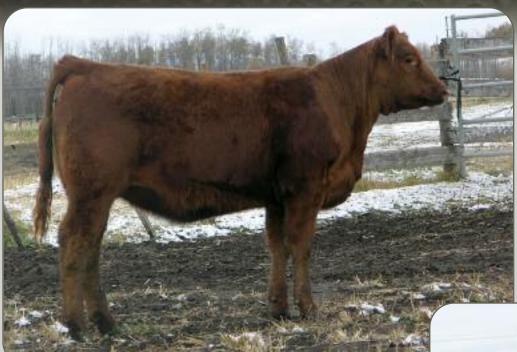

# Sunberry Valley Red Angus Open Keifers

Red Sunberry Maxine 132

**Red Angus** 

Purebred • Female • February 17, 2012 • 1703976 • SUN13Z

CE BW WW YW MK TM GL CED SC

RED TER-RON FULLY LOADED 540R RED SIX MILE WITZEL 360J RED SIX MILE MASTERMIND 854M RED M DOUBLE B REBELLO 57P RED YY VOYAGEUR 908K RED BAR-X LADY CLIPPER 93J RED YY RAMBLER 322N RED YY MAXINE 421P

Lot 41 Red Sunberry Maxine 13Z

42