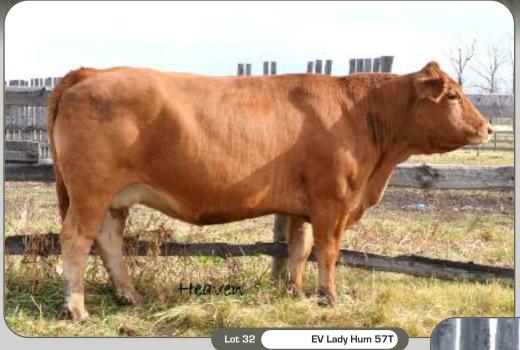

Red • Polled • BW: 94 • WW: 756 • YW: 1188

94% • Purebred • Female • April 27 2007 • CDGV132019 • EV57T

ww YW CED 101

**EV HUMDINGER 119M** 

FV HIIMMFR 21R -

KDK GREENVIEW KARI 63J

KHR GENES SUR'NUF 69G

EV 121J \_

WGG GOLDEN BLISS 97G

WGG HUMBUG 72H WGG JANET 75J

**VDWW POLLED INNOVATOR 477G** GFA BERGEN CARRIE 305C

KHR OPPORTUNITY

KHR 552E

WGG WINDY DOMINO 43D

WGG MISS WIND 29X

### Safe to her April 27 Al service to EV Red 5X

Lady Hum is out of a Humdinger son, "Hummer" out of KDK 63J. Hard to let go of this easy fleshing gal, with her pedigree, however, luckily we have a 2011 and a 2012 daughter to keep back. Another interesting breeding that could prove quite profitable....Vet believes pregnancy to be a bull calf.