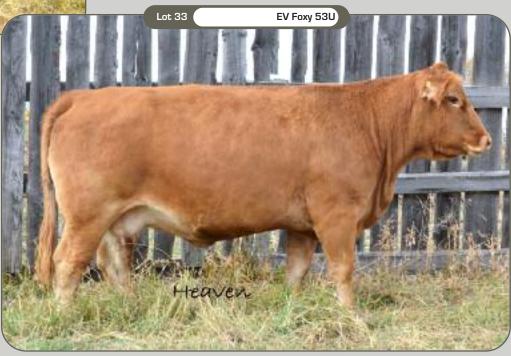

Red • Polled • BW: 84 • WW: 567

94% • Purebred • Female • March 15 2008 • CDGV137140 • EV53U

| CE  | BW  | ww | YW | MK | TM | GL  | CED | SC  |  |
|-----|-----|----|----|----|----|-----|-----|-----|--|
| 113 | 0.7 | 38 | 70 | 12 | 31 | 0.2 | 105 | 0.1 |  |

WGG JUST GET-N-GO 90J CK RENDEVOUS 28R CK BLACKIE'S MARTINA 40M

**EV HUMDINGER 119M** EV FOXY BABE 34R -

EV 26K

WGG FLASHPOINT 91F WGG MISS WIND 25B WGG KICKAPOO BLACKIE 51K CK MISS BRITTAIN 16-3 3E WGG HUMBUG 72H WGG JANET 75J WGG GRAND SLAM 15G WGG FOXY BABE 112F

### Safe to her April 27 service to SGRI CONSTELLATION T310 ET

Another gal with "Dinger" in her background along with Gem Dandy's sire. Certainly an easy keeper...a trait that we value highly at FYOT.

Son of Lot 33 - EV Dam Good Black Ruby 29U