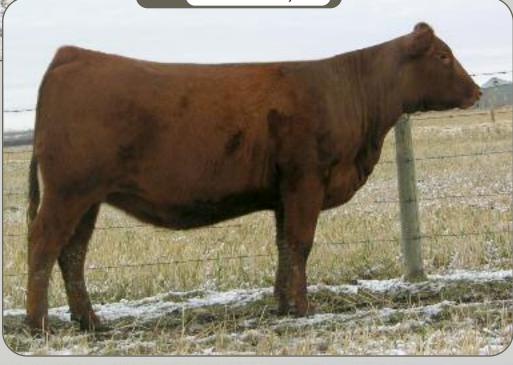

Exposed to Six Mile Full Tilt 869W May 6 to July 15

Lot 40

Red Sunberry Lakima

40 Red Sunberry Lakima

Red Angus

Purebred • Female • March 31 2011 • 1656738 • SUN89Y

CE BW WW YW MK TM GL CED SC

RED SLC STORM 225P
RED SLC STORM 245T ————
RED SLC CHEROVIANN 73N

RED SSS BUST'N 596F
RED POG LAKIMA 14N \_\_\_\_\_
RED FLY AWAY HONORA 139H

RED YY STORM 901J
RED SLC PRALEE 188G
RED GOLD-BAR KING V415 107K
RED SLC CHEROVIANN 43K
RED LCC HEAVEN OR BUST1000B
RED SSS MISS VALENTINE 344X
RED REMINGTON'S RED DRIVE 106D
RED TOWAW LAKIMA 134D

Exposed to Six Mile Rawhide 222X May 6 to July 15