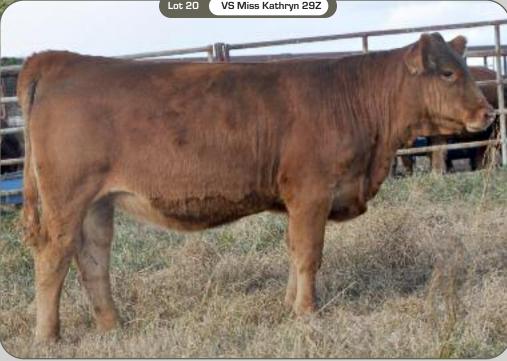

CV H

Red • Polled • BW: 78 • WW: 735

94% • Purebred • Female • February 29, 2012 • CDGV146884 • VS29Z

CE BW WW YW MK TM GL CED SC 111 -0.5 28 70 19 33 -1.1 103 0.2

CES DECKA PRECISION 144P
CES DECKA OUTBACK 75S ———
CES DECKA HARPER 150L

JDPD ASTRO 407S VV XPERT OPINION 66X — VV TIFFANY 81T CES DECKA QUEST 54M
CES DECKA CRIMSON TIDE 31K
WGG FLASHPOINT 91F
CES DECKA HARPER 63H
JDPD ROLEX 151M
HAD PRINCESS OF ALOT 407P
SBR 2085L MARCUS P13
VV JESTI LOU 37P

VS 29Z is a fancy heifer who is backed by generations of hard working, productive cows. Sired by Outback, and mothered by a perfect uddered Astro daughter, she will more than pull her weight in the front pasture! 29Z you will find to be very fresh fronted, and more natural rib shape than more heifers selling this Fall. Breed her however you like because when you combine phenotype, balanced EPD's, and potent pedigree, you can't go wrong!