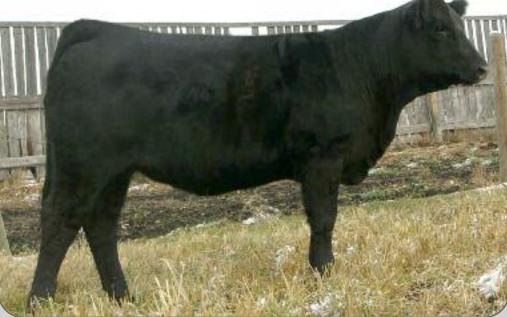

SLC Molly 167Y

Black • Polled • BW: 80 • WW: 714

94% • Purebred • Female • May 2 2011 • CDGV147108 • SLC129Y

SC 110 0.2 0.1 103 0.2

CES DECKA PRECISION CES DECKA OUTBACK 75S CES DECKA HARPER 150L

SLC MASTER PLAN 134N SLC BLACK LASS 247U AR BLACK LASS 28G

CES DECKA QUEST 54M CES DECKA CRIMSON TIDE 31K WGG FLASHPOINT 91F CES DECKA HARPER 63H SLC LATIGO 118L BTI MS CHARLA 2191F AR MR AR 83C

SLC BLACK LADY 25B

Exposed to SLC Rio Grande June 30 to Sept 15

sc Lady Fanny 99Y