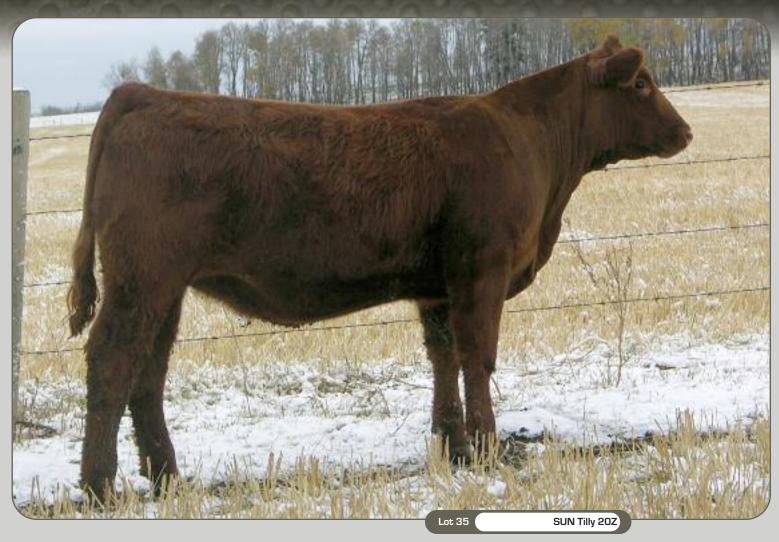

# Sunberry Valley Feature Open Keifer

SUN July 20Z
Red • Polled • BW: 84 • WW: 646

50% • Balancer • Female • February 21, 2012 • CDGV147234 • SUN20Z

CE BW WW YW MK TM GL CED SC 0.5 31 61 14 29

SLC MASTER PLAN 134N DGA MVF ROSE 106D SLC RIP 121K SFL SCOTSWOOD SUE 214G YYY RED YY 408D TOP GUN 614F SCL RED SLC FAVORITE 97A RED BADLANDS BONUS 702 UAS RED TASSEL TILLY 119D