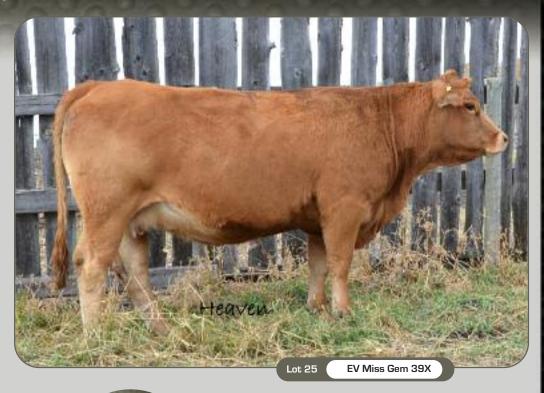

25 EV Wiss Gem 39X

94% • Purebred • Female • March 5 2010 • CDGV144939 • EV39X

| CE  | BW  | ww | YW | MK | TM | GL   | CED | SC  |
|-----|-----|----|----|----|----|------|-----|-----|
| 110 | 1.6 | 43 | 77 | 16 | 38 | -0.2 | 102 | 0.2 |

### Safe to her April 27 Al service to SGRI CONSTELLATION T310 ET

Here is a deep, broody Gem Dandy daughter that certainly has a chance at some great ones. Her first heifer calf is in the keeper pen to carry on her lineage.