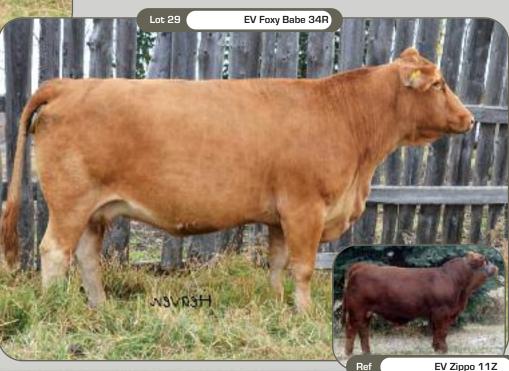

Red • Polled • BW: 84 • WW: 520

94% • Purebred • Female • February 25 2005 • CDGV137139 • EV34R

| CE  | BW  | ww | YW | MK | TM | GL  | CED | SC  |
|-----|-----|----|----|----|----|-----|-----|-----|
| 107 | 3.2 | 41 | 77 | 16 | 37 | 1.1 | 103 | 0.0 |

WGG HUMBUG 72H EV HUMDINGER 119M WGG JANET 75J

WGG GRAND SLAM 15G WGG FOXY BABE 112F

SINK POLLED GUZZLER D82 WGG MISS WIND 29X KHR GENES SUR'NUF 69G WGG SHAKER 141G JEB BCC POLLED HAWK 28A WGG MISS WIND 8B WGG WINDY DINARO 113D WGG MISS WIND 58D

### Safe to April 27 Al service to EV Gem Dandy 72T

Here is your chance on a EV Humdinger 119M daughter! Stone Gate Farm has had great success with Humdinger offspring and this gal exemplifies the "Dinger" stamp...easy fleshing, deep bodied with lots of muscle. Foxy's bull calf for this year proves what she does consistently, he should be out and about this fall for display. Her daughter, EV53U is also in the sale. Again, would certainly look forward to this year's mating.