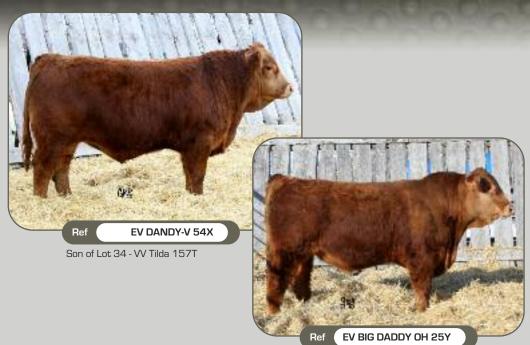

### Safe to her April 27 service to SGRI CONSTELLATION T310 ET

Another gal with "Dinger" in her background along with Gem Dandy's sire. Certainly an easy keeper...a trait that we value highly at FYOT.

Son of Lot 33 - EV Dam Good Black Ruby 29U

## 33 EV Dam Good Black Ruby 29U

94% • Purebred • Female • April 22 2008 • CDGV128031 • EV29U

| CE | BW | ww | YW | MK | TM | GL | CED | SC |
|----|----|----|----|----|----|----|-----|----|
|    |    | 52 |    |    |    |    |     |    |

VCR MR PLD VALE COUNTRY 18M VCR RUBEN 7R ————

VCR MS PLD BLK VALE LEXI 46L

LWHF FEARLESS 25K
EV REANN 64R \_\_\_\_\_\_
"EV ""MAX M"" 29M"

VCR MR PLD VALE COUNTRY 11J DTJ JANITA POWER 34J ET DDM MR SHERMAN TANK KFW TWIN STAR FREDA 910F JNS MR IMAGE 6E ET JNS MISS CAROLINA POWER 25E DCSF POST ROCK BOUNCER 33G2 WGG EVENING CANDY 348E

### Safe to April 27 Al breeding of EV Gem Dandy 72T

Here is an example of what Reann 64R can do. This gal goes back the Vale Country7R bull and her bull was one of the high sellers this year. Believe her current breeding should be real interesting. Daughter of Lot 29, EV Foxy Babe 34R

### Safe to her April 27 Al service to EV MUSCLE MAN 72M

GCC PLD LORY 172L

We bought this fancy little heifer at the 2011 Wishlist Sale and Lory didn't disappoint us. She calved right up at the front of the herd and seems to have bred back just as quickly. Her AI service should be quite interesting along with the pedigree this gal has.

CE BW WW YW MK TM GL CED SC 107 -0.2 36 62 20 38 -1.5 103 0.3

MWH POLLED KONRAD 9K VV PANDORA 121P EV 26K —— ANGUS JHL LCHMN Z138 8005D RCG DEG KARIN 293K DBC MR MODERATOR 9F DEG DAFFODIL 96D BTI GIZMO 2002H MWH CONNIE 8H

VDG VAN DEAU BLUE SUEDE SHOE

GCC PLD GERBER 50G

### Safe to her April 8th breeding to EV Holy Smoker 41Y

This V&V cow was purchased as a heifer and done a great job, her EV 54X certainly stood out in the bull pen.