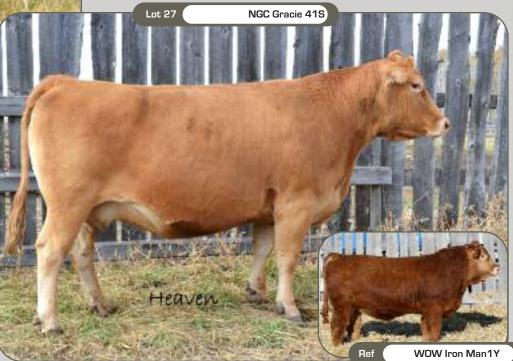

### vacre 41s

Red • Polled • BW: 72 • WW: 607

94% • Purebred • Female • January 28 2006 • CDGV116934 • NGC41S

| CE  | BW   | ww | YW | MK | TM | GL   | CED | SC  |  |
|-----|------|----|----|----|----|------|-----|-----|--|
| 116 | -1.8 | 27 | 59 | 11 | 25 | -2.5 | 101 | 0.2 |  |

WGG FLASHPOINT 91F WGG JUST GET-N-GO 90J-WGG MISS WIND 25B

SLC FREEDOM 178F ET NGC MAJESTIC ANGEL 2L TPG POLLED JAYNA 49J

WGG WINDY PERFECTO 112B ARO MS RED EDGE Z049P ATC GOLD STAR 13X HCG TRIANGLE T PAM 45P VAA LEACHMAN NEW DAY 205B BB MISS 61Y AMV POLLED FAR HORIZON 24F

TPG MISS DAKOTA 37D

### Safe to April 27 Al breeding of ULL TRADEMARK 32T

Gracie is an easy fleshing, consistent producer that Sarah purchased from Nicole Hollman at a Farm Fair selection sale. This WGG JUST GET-N-GO 90J daughter is deep bodied, with lots of volume that she puts into her calves.