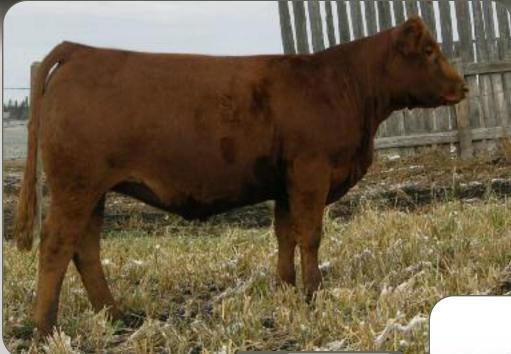

Lot 9

SLC Lass 48Y

g slc Lass 484

Red • Polled • BW: 68 • WW: 729

94% • Purebred • Female • April 16 2011 • CDGV147117 • SLC48Y

CE BW WW YW MK TM GL CED SC 112 -0.9 35 69 17 34 -1.2 104 0.3

CES DECKA PRECISION 144P
CES DECKA OUTBACK 75S \_\_\_\_\_
CES DECKA HARPER 150L

CES DECKA QUEST 54M
CES DECKA CRIMSON TIDE 31K
WGG FLASHPOINT 91F
CES DECKA HARPER 63H
SLC JAGERMEISTER 40R
SLC FREE EMPRESS 32H
SLC HEAD START 437M

SLC MISS BLACK LASS 120H

Exposed to SLC Rio Grande June 30 to Sept 15