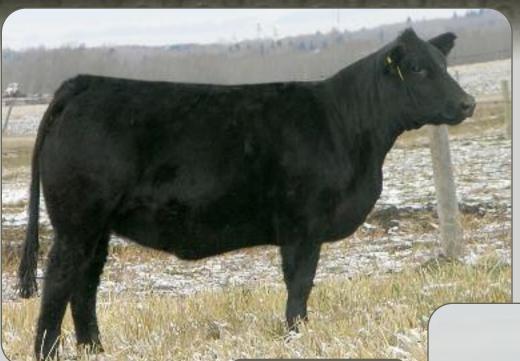

## Selling 1/2 Interest!

Selling half interest in this black polled donor cow who traces back to our foundation sire, XZR Stubby 342C, and is a direct daughter of Valley Backjack(JR). 133S is very thick made deep bodied and sharp fronted with excellent feet - she is one of the easiest fleshing females at SLC. She sells bred to new herd bull, JRI Starbucks, and she will be at Farmfair and Agribition. 133S will be flushed this spring after she calves.

2

slc Lady 133s

Black • Polled • BW: 84 • WW: 676

88% • Purebred • Female • February 7 2006 • CDGV117703 • SLC133S

CE BW WW YW MK TM GL CED SC 105 2.4 34 58 21 38 0.3 102 0.5 SLC BLACK JACK 48F ET VG VALLEY BLACKJACK JR 3ZH\_\_\_ VG VALLEY SC SWEETIE 80D

XZR C342 (STUBBY)
SLC RED LADY KRISTIN 156K
SLC RED LADY 112B

BTI BARCELONA 2057B
BB MISS 61Y
RLQ JAMES 179A
DJD VALLEY 16T
KCF BENNETT HORIZON 103X
XZR 113A
OAR MO-ROC-GELB 92Y
ANGUS

Exposed to Starbucks July 4 to Sept 15