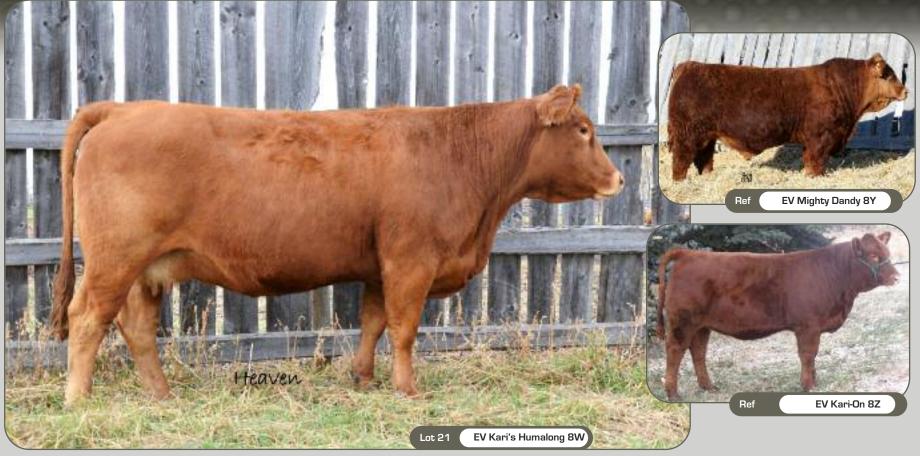

## Eyot Valley Feature Bred Female

21 EV Kari's Flumalong 8W

Red • Polled • BW: 94

94% • Purebred • Female • February 1 2009 • CDGV132017 • EV8W

CE BW WW YW MK TM GL CED SC
104 4.1 39 68 23 43 0.5 96 0.1

WGG HUMBUG 72H EV HUMBUGGER 306P\_\_\_\_ ATC GOLD STAR KACKIE 5K

VDWW POLLED INNOVATOR 4776 KDK GREENVIEW KARI 63J ————— GFA BERGEN CARRIE 305C

SINK POLLED GUZZLER D82 WGG MISS WIND 29X ATC GOLD STAR ET 64Y ATC GOLD STAR BLACK 229H BTI ELVIS 2155E BGK BETSY 477B LNR CAPSTONE 822Y CMP MISS IMEX CMP 19P

Safe to her April 27 Al breeding of JRI TOP RECRUIT 254U82

This gal certainly has proven herself with her first two calves. EV Mighty Dandy 8Y was one of the highest priced Gelbvieh bulls sold in Canada in 2012 and her daughter EV Kari-On 8Z will be on the show road this fall to highlight 8W's consistency. Mighty Dandy will also be out this fall with his excited owner, Trevor Burks. 8W makes clean fronted, stylish calves while adding to their thickness and growth. 8W has a tremendous pedigree that includes some of the foundations herds in the Gelbvieh breed and goes right to the heart of our program. You can be sure that EV 8W is only starting her career and will have some great ones coming up. Certainly a flush candidate!