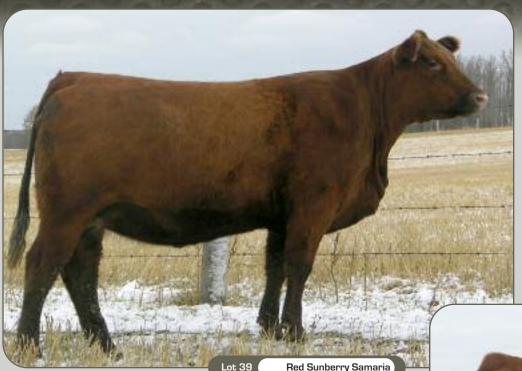

# Sunberry Valley Red Angus Bred Females

39 Red Tunberry Samaria

Red Angus

Purebred • Female • March 13 2011 • 1656730 • SUN82Y

CE BW WW YW MK TM GL CED SC

RED SLC STORM 225P
RED SLC STORM 245T
RED SLC CHEROVIANN 73N

RED SMOKY PRIME 99M
RED WILD ROSE SAMARIA 2R
RED WILD ROSE SAMARIA 52B

RED YY STORM 901J
RED SLC PRALEE 188G
RED GOLD-BAR KING V415 107K
RED SLC CHEROVIANN 43K
RED BLUE SPRUCE PRIME CUT 216J
RED BLUE SPRUCE LARKABA 101J
RED BLUE SPRUCE CADILLAK 38Z
RED BLUE SPRUCE SAMARIA 40L

Exposed to Six Mile Full Tilt 869W May 6 to July 15

Lot 40

Red Sunberry Lakima

40 Red Sunberry Lakima

Red Angus

Purebred • Female • March 31 2011 • 1656738 • SUN89Y

CE BW WW YW MK TM GL CED SC

RED SLC STORM 225P
RED SLC STORM 245T ————
RED SLC CHEROVIANN 73N