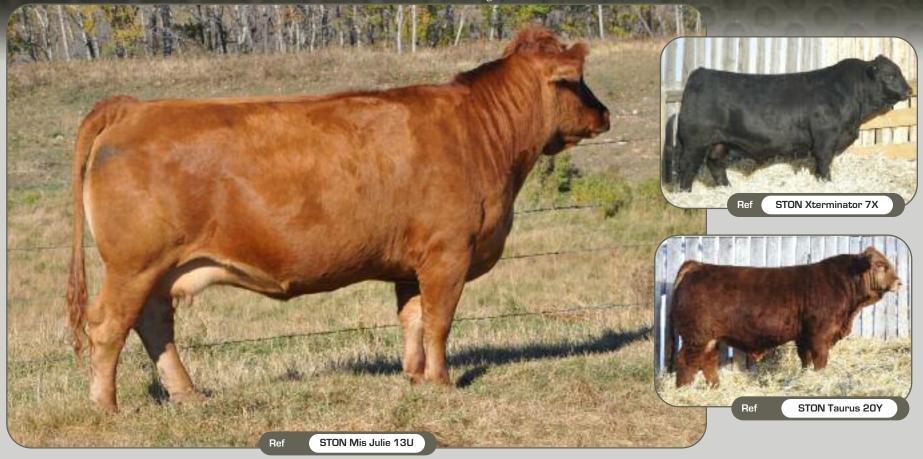

# Stone Gate - Right To Flush

Offering the Right to Flush STON Miss Julie 13U 16 STON Miss Julie 13U
Red • Polled • BW: 77 • WW: 695 • YW: 930

94% • Purebred • Female • February 20, 2008 • CDGV128861 • STON13U

 CE
 BW
 WW
 YW
 MK
 TM
 GL
 CED
 SC

 108
 2.5
 46
 85
 18
 41
 -0.1
 103
 0.2

WGG HUMBUG 72H EV HUMDINGER 119M — WGG JANET 75J

GKT BOO BOO 155E ATC GOLD STAR PLD JULIE 80J – ATC GOLD STAR 120B SINK POLLED GUZZLER D82 WGG MISS WIND 29X KHR GENES SUR'NUF 69G WGG SHAKER 141G FHG FLYING H CADILLAC 184C CCD X55 ATC GOLD STAR 4W ATC GOLD STAR ET 74X

In our house, she is affectionately known as the money cow, because she has made more than her fair share! Consistency and quality are what pay the bills in this industry, and only because it is the 40th Anniversary year have we decided to share our best! Her first calf, STON Xterminator 7X is the \$45K valued herdsire owned with Severtson Land & Cattle and Pearson Cattle Company in South Dakota. Her second calf, the \$9K STON Taurus 20Y owned by George Simpson, and the third calf....well he might be for sale in March but the verdict is still out. She has been flushed once, and produced 16 number one embryos and bred back the first cycle. On offer in this flush, is the opportunity to flush STON 13U to the bull of your choice. Stone Gate will guarantee 6 embryos with 2 pregnancies at 70 days, and is more than happy to help with sire selection if you wish. She is due to calve at the end of February and will be available to flush as soon as possible afterwards.