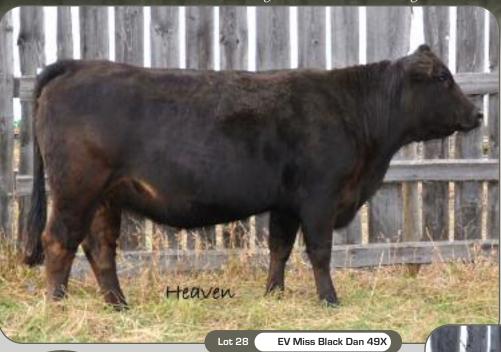

28 EV Miss Black Dan 49X

94% • Purebred • Female • March 26 2010 • CDGV1449424 • EV49X

| CE  | BW  | ww | YW | MK | TM | GL   | CED | SC  |
|-----|-----|----|----|----|----|------|-----|-----|
| 109 | 1.6 | 46 | 84 | 15 | 38 | -0.1 | 101 | 0.2 |

CK RENDEVOUS 28R EV GEM DANDY 72T -

KGS KERIGLEN FANCIFUL GEM

EV NEW MOON 87N ----

WGG JUST BLACK & BOLD 107J

WGG JUST GET-N-GO 90J CK BLACKIE'S MARTINA 40M WDV TOWAW MATT DILLON 214F NGAC REMITALL FANCY FREE 94F DCSF POST ROCK BOUNCER 33G2 DCSF POST ROCK BLACK SAVVY DCSF POST ROCK GWEN 24D2 ET KHR GENES U BET 19G ARO MS RED EDGE Z049P

### Safe to April 27 Al breeding of EV RED 5X

Here is a sweetheart that is really hard to let go. This Dandy sired gal is out of a great looking "Bouncer" daughter that Kate did extremely well with in 4-H. 49X goes back to WGG JUST BLACK & BOLD 107J, the matriarch of many of our blacks.