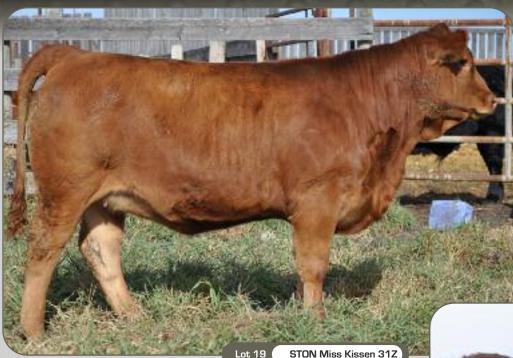

# Stone Gate Open Keifers

STON Miss Kissen 312

Red • Polled • BW: 82 • WW: 751

94% • Purebred • Female • March 6, 2012 • CDGV146213 • STON31Z

CE BW WW YW MK TM GL CED SC 108 0.7 32 65 16 32 0.0 99 0.1

CES DECKA PRECISION 144P
CES DECKA OUTBACK 75S ———
CES DECKA HARPER 150L

 CES DECKA QUEST 54M
CES DECKA CRIMSON TIDE 31K
WGG FLASHPOINT 91F
CES DECKA HARPER 63H
LEF POLLED WHAMOO 14E
JBM BELLA 9D
ATC GOLD STAR PLD HESTON 76H
ATC GOLD STAR FAVORITE 372F

Kissen 31Z is a very broody female who will make a great cow. She is moderate, and will certainly be a genetic treasure for years to come!