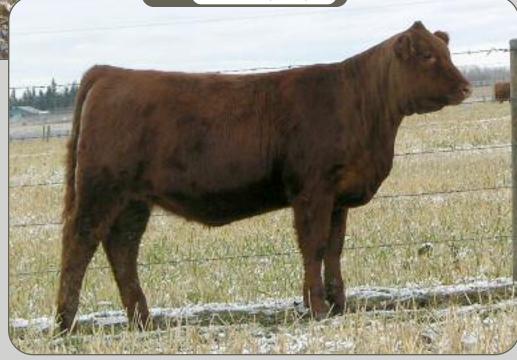

### Red Sumberry Gravity Miss

Red Angus

Purebred • Female • February 21, 2012 • 1703977 • SUN21Z

CE BW WW YW MK TM GL CED SC

RED 6 MILE FULL THROTTLE 171T
RED SIX MILE FULL TILT 869W ———
RED EKW REBELLO 602S

 RED TER-RON FULLY LOADED 540R RED SIX MILE WITZEL 360J RED SIX MILE MASTERMIND 854M RED M DOUBLE B REBELLO 57P RED TOWAW INDEED 104H RED SIX MILE WITZEL 360J RED EGGEN GRAVITY 28J RED LEN-BAR DESIGN DORA 53C

Red Sunberry Gravity Miss