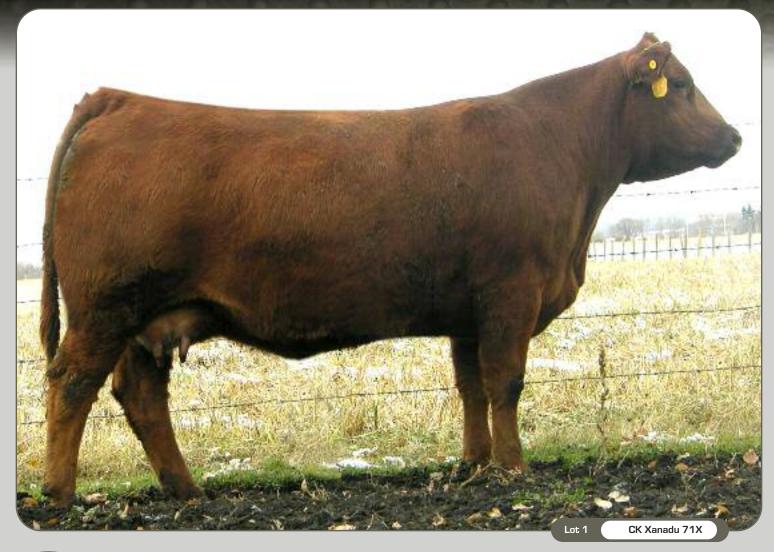

## Selling 1/2 Interest!

Selling half interest in this dark red 2-year old heifer that has done an excellent job on her first calf. We will have her at Farmfair and Agribition this fall, she is sired by a Headstart son; the Headstart daughters are some of our best young females with plenty of milk and excellent teat and udder structures. She sells bred to new herdsire, JRI Starbucks

### ck Xanadu 71x

Red • Polled

88% • Purebred • Female • February 15 2010 • CDGV135490 • CK71X

CE BW WW YW MK TM GL CED SC 107 1.2 31 62 19 35 -1.0 100 0.3 SLC HEAD START 437M SLC HEAD START 124T SLC SUE 35P

DVE DAVIDSON J.R. 25P CK TAVIA 15T CK RAIN 22R NGAC REMITALL PLD EXCEL 232E SFL SLC CHOTEAU SUE 95H NGAC REMITALL PLD EXCEL 232E SFL SLC CHOTEAU SUE 95H DVE DAVIDSON PLD BLK JIM 6L DVE DAVIDSON MISS JANE 66M ANGUS CK SYMPHONY 9N

Exposed to JRI Starbucks from July 4 to Sept 15