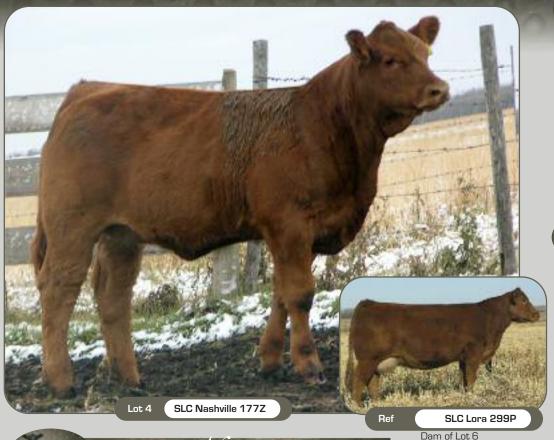

## Severtson Feature Bred Female

scc Vashville 1772

Red • Polled • BW: 87

94% • Purebred • Female • May 5 2012 • CDGV147115 • SLC177Z

CE BW WW YW MK TM GL CED SC 100 4.4 44 75 15 37 -0.6 98 0.4

SLC MERV 12N SLC ROY BEAN 141U -SLC 247P

SLC FREEDOM 178F ET
SLC HICKORY GOAL 272K
VG VALLEY BLACKJACK JR 37H
SLC LONNIE 56L
TSCC TWIN STAR LELAND 171L
CVG CYPRESS VIEW KONNIE 32K
GFA BERGEN G-MAN 736G
CVG CYPRESS VIEW FONDU 8F

Sells Open

5 sc Ace of Spades 2292