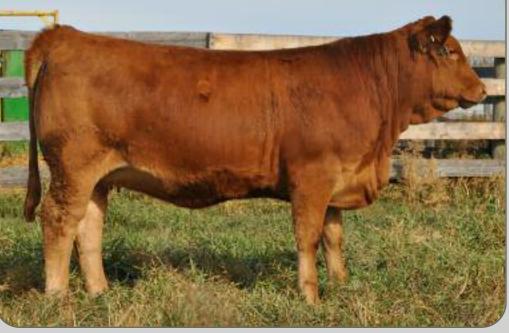

## Seventson Feature Bred Female

## Selling 1/2 Interest!

Selling half interest in this dark red 2-year old heifer that has done an excellent job on her first calf. We will have her at Farmfair and Agribition this fall, she is sired by a Headstart son; the Headstart daughters are some of our best young females with plenty of milk and excellent teat and udder structures. She sells bred to new herdsire, JRI Starbucks

### ck Xanadu 71x

Red • Polled

88% • Purebred • Female • February 15 2010 • CDGV135490 • CK71X

CE BW WW YW MK TM GL CED SC 107 1.2 31 62 19 35 -1.0 100 0.3 SLC HEAD START 437M SLC HEAD START 124T SLC SUE 35P

DVE DAVIDSON J.R. 25P CK TAVIA 15T CK RAIN 22R NGAC REMITALL PLD EXCEL 232E SFL SLC CHOTEAU SUE 95H NGAC REMITALL PLD EXCEL 232E SFL SLC CHOTEAU SUE 95H DVE DAVIDSON PLD BLK JIM 6L DVE DAVIDSON MISS JANE 66M ANGUS CK SYMPHONY 9N

Exposed to JRI Starbucks from July 4 to Sept 15