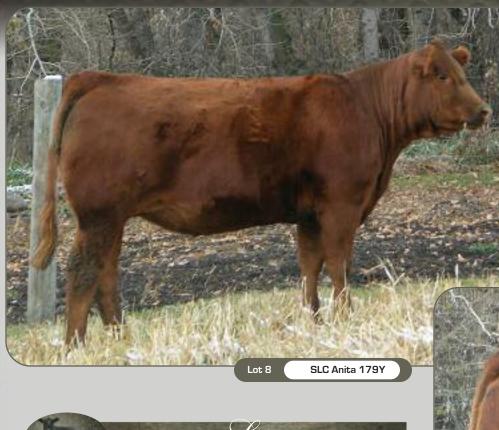

slc Anita 1794

Red • Polled • BW: 88 • WW: 779

94% • Purebred • Female • May 24 2011 • CDGV147121 • SLC179Y

CE BW WW YW MK TM GL CED SC 108 0.4 38 69 17 36 -0.7 103 0.5

SLC MASTER PLAN 134N SLC MASTER PLAN 191U ——— SLC LACQUER 109S

XZR C342 (STUBBY)
SLC ANITA 210M

SLC ANITA GIRL 7G

SLC LATIGO 118L BTI MS CHARLA 2191F SLC HEAD START 437M

NGC PLD LACQUER 6M KCF BENNETT HORIZON 103X

- XZR 113A

JRI BMW 285D61 ET BB MISS 61Y

Exposed to SLC Rio Grande June 30 to Sept 15