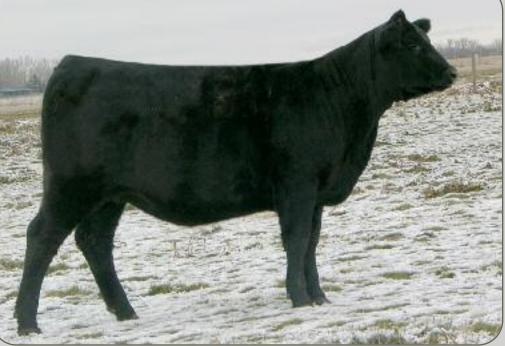

## Selling 1/2 Interest!

Selling half interest in this dark red 2-year old heifer that has done an excellent job on her first calf. We will have her at Farmfair and Agribition this fall, she is sired by a Headstart son; the Headstart daughters are some of our best young females with plenty of milk and excellent teat and udder structures. She sells bred to new herdsire, JRI Starbucks

### ck Xanadu 71x

Red • Polled

88% • Purebred • Female • February 15 2010 • CDGV135490 • CK71X

CE BW WW YW MK TM GL CED SC 107 1.2 31 62 19 35 -1.0 100 0.3 SLC HEAD START 437M SLC HEAD START 124T SLC SUE 35P

DVE DAVIDSON J.R. 25P CK TAVIA 15T CK RAIN 22R NGAC REMITALL PLD EXCEL 232E SFL SLC CHOTEAU SUE 95H NGAC REMITALL PLD EXCEL 232E SFL SLC CHOTEAU SUE 95H DVE DAVIDSON PLD BLK JIM 6L DVE DAVIDSON MISS JANE 66M ANGUS CK SYMPHONY 9N