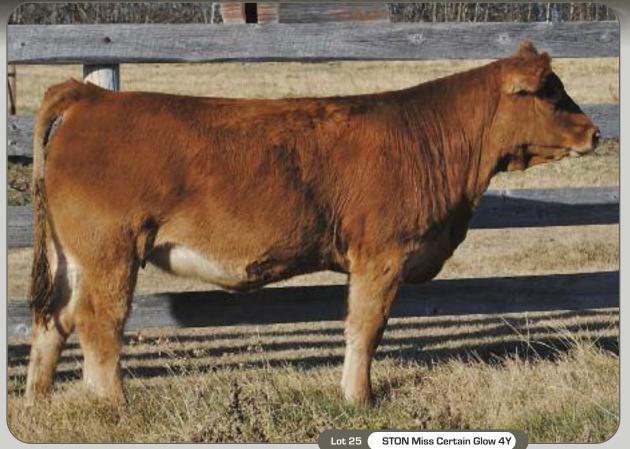

#### STON Miss Certain Glow 4Y

This is a great example of our Certain Glow cow family, the largest at Stone Gate Farm. In fact, this will be the first event any will have ever been offered! This nicely balanced female is loaded with performance, and backed by maternal excellence. When you consider attributes like soundness, power, body and femininity, this heifer rises to the top!

#### 25 STON Cliss Certain Glow 4Y Red • Double Polled • BW: 72 • WW: 776

94% • Purebred • Female • January 18 2011 • PD142826 • STON4Y

CE BW WW YW MK TM GL CED SC 107 0.6 33 68 15 31 -1.4 100 0.2

SLC FREEDOM 178F ET STON FREELANCE ET 6U—— ATC GOLD STAR 96E

EV HUMDINGER 119M STON MISS CERTAIN GLOW 21W— STON MS CERTAIN GLOW 19T VAA LEACHMAN NEW DAY 205B BB MISS 61Y ATC GOLD STAR AUSTRIA 10A ATC GOLD STAR 21B WGG HUMBUG 72H WGG JANET 75J WGG PANTHER 66P JRI MS CERTAIN GLOW 253M63 26 STON Cliss Clelanie 184