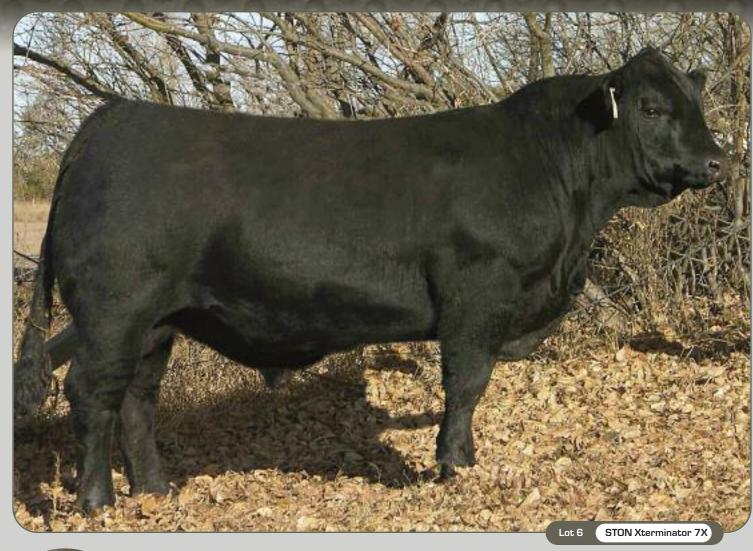

### Exclusive Semen Packages

6

STON Sterminator 7X

Black • Polled • BW: 91 • WW: 846 • YW: 1417

94% • Purebred • Bull • February 2 2010 • PD135517 • STON7X

 CE
 BW
 WW
 YW
 MK
 TM
 GL
 CED
 SC

 104
 3.4
 51
 90
 17
 43
 -0.1
 102
 0.2

 SLC LATIGO 118L BTI MS CHARLA 2191F WGG PANTHER 66P JBM PARADEE 14N WGG HUMBUG 72H WGG JANET 75J GKT BOO BOO 155E ATC GOLD STAR 120B

From the day he was born, he has been a tremendous individual. He is by far the best bull calf we have raised at Stone Gate and so far STON Xterminator 7X is unknown to the world, with the exception of 3 Canadian breeders. I can confidently say, he is the easiest fleshing, thickest Gelbvieh bull I have ever seen, and somehow we are lucky enough to be a part of owning him! He is an outcross to most Gelbvieh Genetics, and if you are looking for a different pedigreed bull that will sire consistent quality.....well you're searching is over. He has tremendous performance EPD's, is single black, and like all great herdsires was raised by a mother who makes a difference. We feel Ston 7X will make a difference in our herd, and potentially yours! We are proud to offer an exclusive opportunity with STON 7X. On offer, are two packages of 10 straws each of semen. The first buyer will have the option to purchase one, or both packages at the same money. As well, this years buyer/s will have the option to purchase the same package at the same cost next year, and this will be the only semen offered on STON 7X. We welcome your interest and would be more than happy to visit with you about what 7X can do for your program.