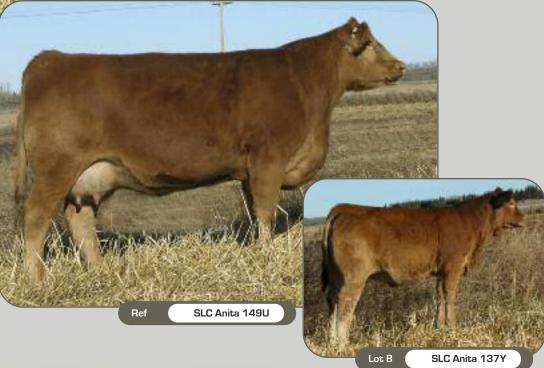

# Severtson Pancy Heifer Calves

SLC *Inita* 137Y

94% • Purebred • Female • May 5 2011 • PD143075 • SLC137Y

CE BW WW YW MK TM GL CED SC 105 2.7 39 74 14 33 -1.2 101 0.4

SLC MERV 12N SLC ROY BEAN 141U -SLC 247P

SLC FREEDOM 178F ET
SLC HICKORY GOAL 272K
VG VALLEY BLACKJACK JR 37H
SLC LONNIE 56L
CES DECKA PRECISION 144P
CES DECKA HARPER 150L
VV NORBERT 37N
SLC ANITA 106L ET

SLC Anita 137Y's dam was Reserve Junior Champion Female at the 2009 National Show and her dam is a daughter to the feature cow 122R. She will show along side her mother at the National Show in Edmonton.