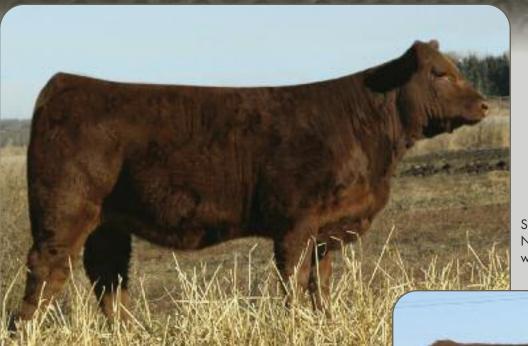

#### Severtson Peature Bred Pemale

122R, a feature lot, is one of the top cows at Severtson Land and Cattle. She is from the top cow family at SLC. The Anita cow family all goes back to BB 61Y. 122R has been a top producer; she is the dam of Anita 149U who was Reserve Junior Champion at the National Show in 2009. We also sold a daughter last year to Jason Janzen. Her grandmother 19F sold for \$20,000 for half interest to TJB Gelbvieh and was a past National Champion. Selling full interest and possession, retaining one flush at our cost.