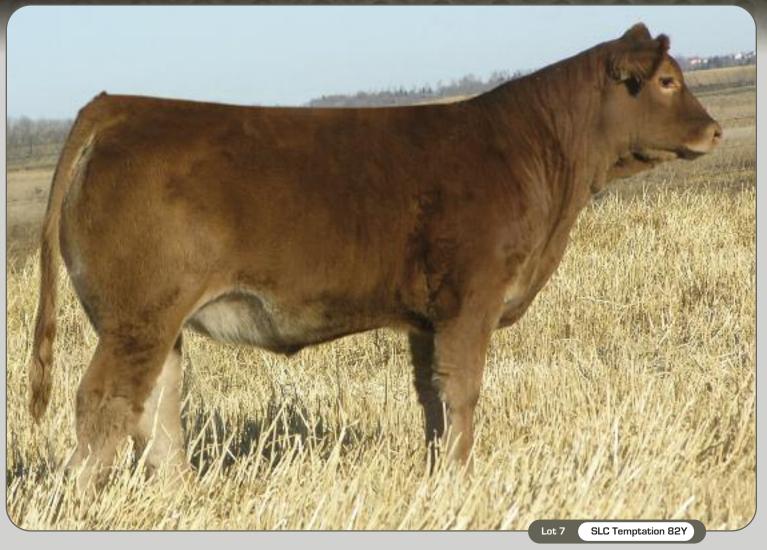

# Severtson Peature Heifer Calf

SLC Temptation 824

Red • Double Polled • BW: 90

94% • Purebred • Female • April 23 2011 • PD143073 • SLC82Y

 CE
 BW
 WW
 YW
 MK
 TM
 GL
 CED
 SC

 103
 2.5
 36
 68
 13
 31
 -0.9
 100
 0.4

SLC MERV 12N SLC ROY BEAN 141U-SLC 247P

DCC RIKHARDS RED 22R GCC TEMPTATION 58T ———— GCC PHOENIX 68H SLC FREEDOM 178F ET SLC HICKORY GOAL 272K VG VALLEY BLACKJACK JR 37H SLC LONNIE 56L CES DECKA FP 74M ET LEF PLD LILLIAN 8N KRT LAZY TV POLLED EDGE 062A GCC PHOENIX 5F SLC 82Y's dam came to us from Harold and Bev Milne and she has produced very well. 82Y will be in our show string at the National Show. She is very sharp fronted and thick made.