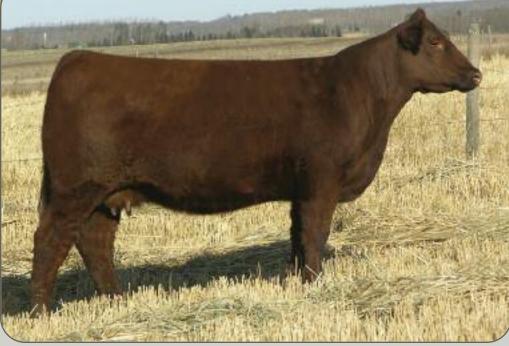

### Exclusive Semen Packages

6

STON Sterminator 7X

Black • Polled • BW: 91 • WW: 846 • YW: 1417

94% • Purebred • Bull • February 2 2010 • PD135517 • STON7X

 CE
 BW
 WW
 YW
 MK
 TM
 GL
 CED
 SC

 104
 3.4
 51
 90
 17
 43
 -0.1
 102
 0.2

 SLC LATIGO 118L BTI MS CHARLA 2191F WGG PANTHER 66P JBM PARADEE 14N WGG HUMBUG 72H WGG JANET 75J GKT BOO BOO 155E ATC GOLD STAR 120B

From the day he was born, he has been a tremendous individual. He is by far the best bull calf we have raised at Stone Gate and so far STON Xterminator 7X is unknown to the world, with the exception of 3 Canadian breeders. I can confidently say, he is the easiest fleshing, thickest Gelbvieh bull I have ever seen, and somehow we are lucky enough to be a part of owning him! He is an outcross to most Gelbvieh Genetics, and if you are looking for a different pedigreed bull that will sire consistent quality.....well you're searching is over. He has tremendous performance EPD's, is single black, and like all great herdsires was raised by a mother who makes a difference. We feel Ston 7X will make a difference in our herd, and potentially yours! We are proud to offer an exclusive opportunity with STON 7X. On offer, are two packages of 10 straws each of semen. The first buyer will have the option to purchase one, or both packages at the same money. As well, this years buyer/s will have the option to purchase the same package at the same cost next year, and this will be the only semen offered on STON 7X. We welcome your interest and would be more than happy to visit with you about what 7X can do for your program.