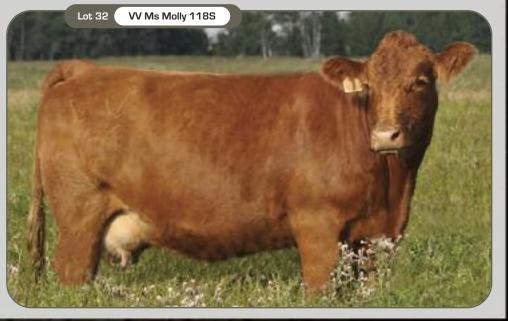

32 vv Ils Ilolly 1185

Red • Polled • BW: 86 • WW: 652 • YW: 1060

94% • Purebred • Female • February 23 2006 • PD116470 • VV118S

| CE  | BW  | ww | YW | MK | TM | GL   | CED | SC  |
|-----|-----|----|----|----|----|------|-----|-----|
| 109 | 0.7 | 41 | 72 | 25 | 46 | -2.0 | 103 | 0.7 |

JRI PLD FREE AGENT 125J3
TIP MISS MOLLY 44M————
TIP MISS KOOL 53K

JHL LCHMN Z138 8005D RCG DEG KARIN 293K DBC MR MODERATOR 9F DEG DAFFODIL 96D SLC FREEDOM 178F ET JRI MS PLD GRAND PRIX 125G3 TIP GINGHAM 43G TKS VALLEY SUN GYPSY 13G

We first saw Molly at Lloydminster Stockade Roundup, and when she came into the barn she turned the heads of all cattlemen, no matter what their breed. We felt very fortunate to have purchased her after show won the Sweatheart Championship at Agribition in 2007. Since then, she has been National Reserve Senior Female, raised a Legends of the Fall Champion, herd sires, and replacement females anyone would be proud to own. Look at her, she is a tank with a presence. Perfect udder, massive square hip, the cleanest front end you will ever paint on a Gelbvieh, and delivers a dark red package every Spring. This is a cow family you will certainly hear more about in the future. Molly will calve late February and will be available to flush as soon as possible after. Again we will guarantee 6 embryos, and we are very happy to assist if needed with your sire choice selection. Molly is a Dam of Merit.