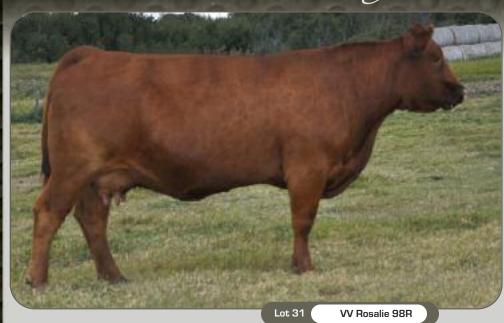

# Stone Gate Embryo Plushes

31 vv Rosalie 98R

Red • Polled • BW: 88 • WW: 652 • YW: 989

94% • Purebred • Female • February 28 2005 • PD108917 • VV98R

| CE  | BW  | ww | YW | MK | TM | GL   | CED | SC  |
|-----|-----|----|----|----|----|------|-----|-----|
| 102 | 3.0 | 39 | 74 | 21 | 41 | -1.2 | 102 | 0.2 |

DTJ HEAVY FIRE POWER ET 41H SLC HEAVY FIRE POWER 444M — SLC MISS ACES 151K

ATC GOLD STAR POLLED 5D ATC GOLD STAR PLD JUSTINE 6J – ATC GOLD STAR GENES 37G NGAC REMITALL FIRE POWER 101F BB MISS 61Y DTJ HEAVY FIRE POWER ET 41H SLC MISS ACES 56G CZM FAIRYVALE XCELERATOR 1X ATC GOLD STAR ET 92A ATC GOLD STAR ET 64Y ATC GOLD STAR EVE 90E

Here she is, the one who started our Rosalie cow family. Her mother is the Carlson cow in the V&V herd we all know, ATC 6J. This female has not ever been to town, however many of her descendants have; but more importantly they ALWAYS make money! Thus far, her calves that have been sold have averaged over \$4500, multiply that by 6 and this flush lot is a license to print money. Outcross genetics, look at the udder, and we do not own anything more predictable and reliant. We are guaranteeing 6 embryos, and will work with the buyer to flush to the bull of choice. One exceptional option will be STON 7X, and he will be available sale day to view. There are many other outcross Canadian genetics that are options, please feel free to contact Stone Gate and we will be happy to assist in the decision. Oh, she is a Dam of Merit.