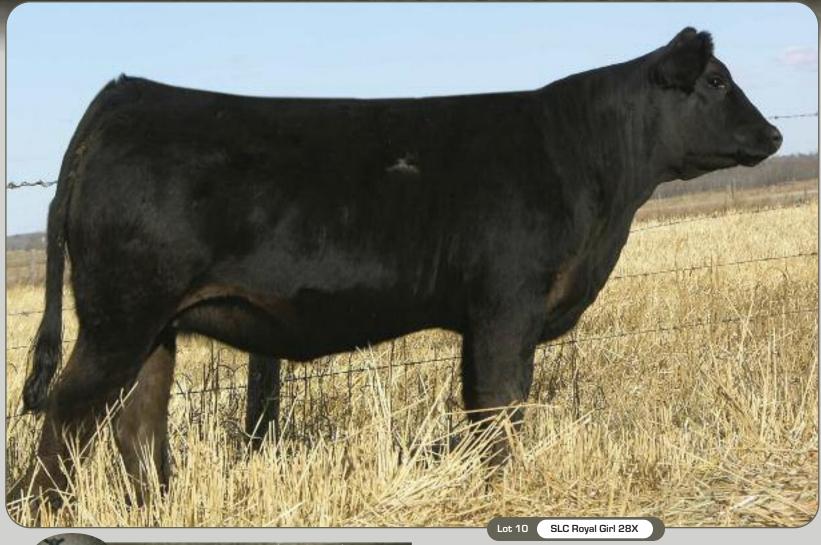

### Severtson Peature Bred Heifer

10 SLC Royal Girl 28X
Black • Double Polled • BW: 96

94% • Purebred • Female • April 11 2010 • PD135925 • SLC28X

CE BW WW YW MK TM GL CED SC 100 4.4 49 79 14 39 -0.1 100 0.7

P/E July14 to October 1, 2011 to SLC Touchdown 166W PD 136058

BTI EXTRA 2106K ET
DF TUXEDO 34T ET
AR JENNY 47P

FHG FLYING H EXTRA 150D BTI LADY GRANITE 2001E ET AR COLE 26M AR 63K ARN SIR ARNOLD B921 WGG MISS WIND 33D KHR GENES SUR'NUF 69G WGG ENTICED 110G