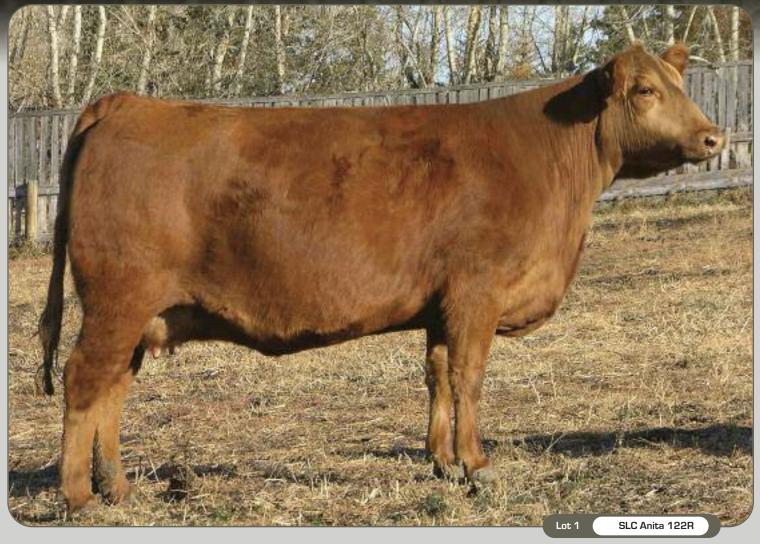

#### Severtson Peature Bred Pemale

122R, a feature lot, is one of the top cows at Severtson Land and Cattle. She is from the top cow family at SLC. The Anita cow family all goes back to BB 61Y. 122R has been a top producer; she is the dam of Anita 149U who was Reserve Junior Champion at the National Show in 2009. We also sold a daughter last year to Jason Janzen. Her grandmother 19F sold for \$20,000 for half interest to TJB Gelbvieh and was a past National Champion. Selling full interest and possession, retaining one flush at our cost.

#### SLC Anita 122R

Red • Double Polled • BW: 80 • WW: 614

94% • Purebred • Female • March 2 2005 • PD111691 • SLC122R

CE BW WW YW MK TM GL CED SC 105 2.4 41 76 12 33 -1.9 103 0.3

P/E July 14 to September 20, 2011 to SLC Touchdown 82W PD 136016

SLC FREEDOM 178F ET VV NORBERT 37N ————

VCR MS VALE HOPE 26H

VAA LEACHMAN NEW DAY 205B BB MISS 61Y XZR CANADIAN HI PLAINS BB MISS 136A VAA LEACHMAN NEW DAY 205B BB MISS 61Y HHF POLLED SUMMIT 648U BB MISS 61Y