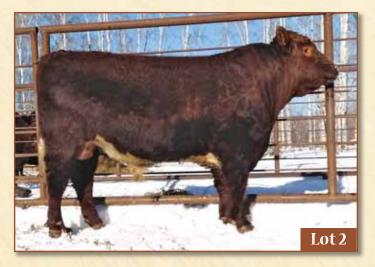

#### **ANCHOR H CARNAGE 11D**

April 10, 2016 JKH 11D X-M479284

WAUKARU CARNEGIE X-\*9915

SC IRISH MARK X WAUKARU LASSIE 453

ANCHOR H IDEAL LISA 1B X-F693076

**EIONMOR IDEAL 57U** MATLOCK LISA 1X X

BW: 67 lbs. WW: 710 lbs. YW: 1170 lbs.

EPDS CED 6 BW 2.1 WW 48 YW 61 Milk 20 CEM 3

#### ANCHOR H SHORTHORNS - James & Heather Hockley

Carnage is an impressive Carnegie son who has a great deal to offer. He is extremely well balanced and smooth made out of a first calf heifer. His dam is an Ideal 57U daughter. You will admire his outcross pedigree that will work in many herds. With his shape, style and low birth weight he is a great heifer bull prospect.