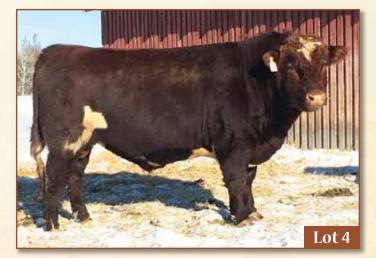

#### MAJESTIC DIABLO 40D

April 2, 2016 JAO 40D X-M479333

MAJESTIC ALEX 13A X-M477418

BIRDTAIL ANNE'S GUS 12X X LAZY H J NITRO JACKIE 25Y X

MAJESTIC JANICE'S ZENYETTA 10Z X-F689915

SASKVALLEY WARRANT 269W X MAJESTIC JANICE'S XSTATIC 2X X

January 15, 2018 Wt: 1440 lbs.

EPDS CED 7 BW 3 WW 57 YW 66 Milk 17 CEM 4

#### MAJESTIC SHORTHORNS- Tannor & Jennifer Diegel

We have one two year old on offer. He was a later calf so we decided to hold him over and let him grow a little longer. We are glad we did. He is a very moderate framed bull with a long spine a very nice muscle pattern. He is one of the smoothest traveling bulls that we have. He is sired by our 13A bull that has shown his longevity. He did spend the summer out on pasture but since we have brought him in this fall he has been constantly growing.