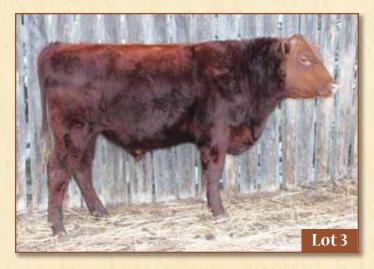

#### **CROOKED POST DETAIL 11D**

February 9, 2016 SLU 11D X-M479558

**BELL M DETAIL 130A X-\*20982** 

BELL M VISONARY 127Y X ACC CROCUS 43Y X-\*19135

**CROOKED POST LASSIE 67Y X-F688934** 

CROOKED POST TAMARACK 17W X CROOKED POST LASS 45P X

WW 205 Day Adj: 773 lbs. YW 365 Day Adj: 1100 lbs. EPDS CED 5 BW 7 WW 61 YW 69 Milk 16 CEM 2

#### CROOKED POST SHORTHORNS - Kirk Seaborn

Similarly to his sire and dam, Detail 11D is quite a moderate frame sized animal that packs one helluva performance punch. From birth this fellow has displayed his thickness and fleshing ability; an impressive sight at weaning time with an 800 lb. bull calf alongside his dedicated 1200 lb. mother. Defect Tested.