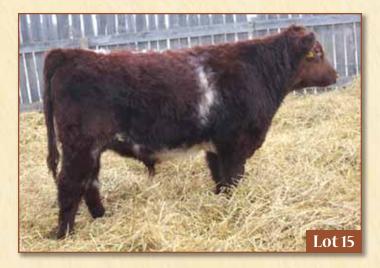

#### **CROOKED POST DETAIL 11D**

February 9, 2016 SLU 11D X-M479558

**BELL M DETAIL 130A X-\*20982** 

BELL M VISONARY 127Y X ACC CROCUS 43Y X-\*19135

**CROOKED POST LASSIE 67Y X-F688934** 

CROOKED POST TAMARACK 17W X CROOKED POST LASS 45P X

WW 205 Day Adj: 773 lbs. YW 365 Day Adj: 1100 lbs. EPDS CED 5 BW 7 WW 61 YW 69 Milk 16 CEM 2

#### CROOKED POST SHORTHORNS - Kirk Seaborn

Similarly to his sire and dam, Detail 11D is quite a moderate frame sized animal that packs one helluva performance punch. From birth this fellow has displayed his thickness and fleshing ability; an impressive sight at weaning time with an 800 lb. bull calf alongside his dedicated 1200 lb. mother. Defect Tested.