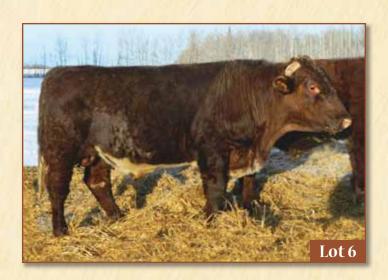

#### **HH CHANCE 19D**

April 17, 2016 HDH 19D X-\*23378

HH CHANCE 8B X-\*21619

MATLOCK CHANCE 9Y X YY JAZZED IRENE 206Z X

YY NAPIAKI'S DREAM 214Z X-F690828

COALPIT CREEK LEADER 6TH X YY EAGLES NAPIAKI Y83S X

EPDS CED 8 BW 1.8 WW 45 YW 50 Milk 15 CEM 2 \$CEX 31.29 (Top 30%) \$BMI 117.30 (Top 35%) \$F 51.17

#### HH LIVESTOCK — Heather Haydock

\$CEZ is related to calving ease. \$F is related to post weaning performance and \$BMI is related to the value of crossbred females. HH Chance 19D is a bull which should calve easy and sire females you will want to retain in your herd for many years. His dam is the ideal ranch cow - productive, functional and fertile.