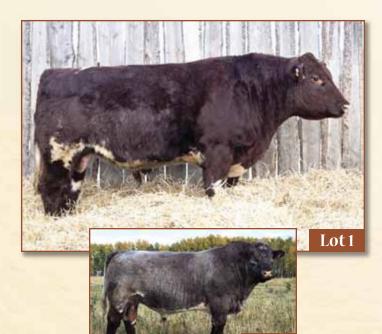

#### MAJESTIC DIABLO 40D

April 2, 2016 JAO 40D X-M479333

MAJESTIC ALEX 13A X-M477418

BIRDTAIL ANNE'S GUS 12X X LAZY H J NITRO JACKIE 25Y X

MAJESTIC JANICE'S ZENYETTA 10Z X-F689915

SASKVALLEY WARRANT 269W X MAJESTIC JANICE'S XSTATIC 2X X

January 15, 2018 Wt: 1440 lbs.

EPDS CED 7 BW 3 WW 57 YW 66 Milk 17 CEM 4

#### MAJESTIC SHORTHORNS- Tannor & Jennifer Diegel

We have one two year old on offer. He was a later calf so we decided to hold him over and let him grow a little longer. We are glad we did. He is a very moderate framed bull with a long spine a very nice muscle pattern. He is one of the smoothest traveling bulls that we have. He is sired by our 13A bull that has shown his longevity. He did spend the summer out on pasture but since we have brought him in this fall he has been constantly growing.