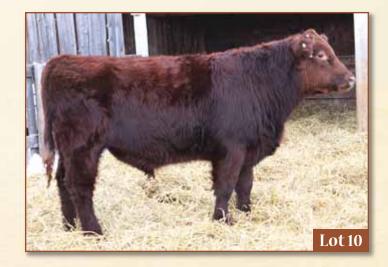

#### **HH CHANCE 19D**

April 17, 2016 HDH 19D X-\*23378

HH CHANCE 8B X-\*21619

MATLOCK CHANCE 9Y X YY JAZZED IRENE 206Z X

YY NAPIAKI'S DREAM 214Z X-F690828

COALPIT CREEK LEADER 6TH X YY EAGLES NAPIAKI Y83S X

EPDS CED 8 BW 1.8 WW 45 YW 50 Milk 15 CEM 2 \$CEX 31.29 (Top 30%) \$BMI 117.30 (Top 35%) \$F 51.17

#### HH LIVESTOCK — Heather Haydock

\$CEZ is related to calving ease. \$F is related to post weaning performance and \$BMI is related to the value of crossbred females. HH Chance 19D is a bull which should calve easy and sire females you will want to retain in your herd for many years. His dam is the ideal ranch cow - productive, functional and fertile.