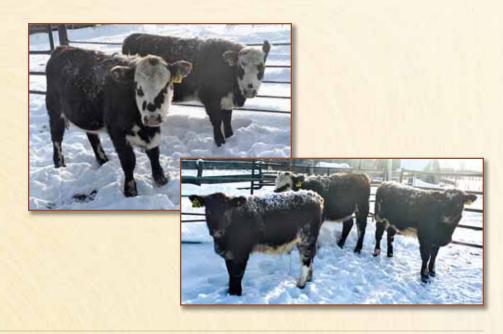

## Commercial Ceifers

#### **GOLDENVIEW SHORTHORNS**

Jason & Tina Senetza

Box 71 – Smoky Lake, AB T0A 3C0 Phone: 780-656-2163 Cell: 780-656-1050

#### 5 OPEN BUCKSKIN

#### SHORTHORN/CHAROLAIS HEIFERS

These buckskin ladies will make the ultimate cows.
They combine the maternal instincts and docility of the
Shorthorn along with the performance of a Charolais.
You will not be disappointed with these girls.
My Shorthorn/Charolais are all front pasture cows
and wean my top calves every year.

#### <u>5 OPEN RED</u> SHORTHORN X HEIFERS

The red heifers are equally as good.
They are out of Shorthorn /Charolais or
Shorthorn/Simmental mama's so they are ¾ Shorthorn.
I never sell any of my replacements females.
The only reason I am parting with any of these heifers is because our commercial calf crop in 2017 was 70% heifers so I kept back more replacements than I usually do.

For more pictures check out Goldenview Shorthorns Facebook page!