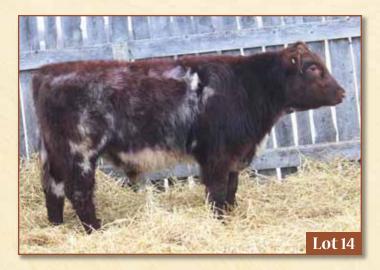

#### **HH CHANCE 19D**

April 17, 2016 HDH 19D X-\*23378

HH CHANCE 8B X-\*21619

MATLOCK CHANCE 9Y X YY JAZZED IRENE 206Z X

YY NAPIAKI'S DREAM 214Z X-F690828

COALPIT CREEK LEADER 6TH X YY EAGLES NAPIAKI Y83S X

EPDS CED 8 BW 1.8 WW 45 YW 50 Milk 15 CEM 2 \$CEX 31.29 (Top 30%) \$BMI 117.30 (Top 35%) \$F 51.17

#### HH LIVESTOCK — Heather Haydock

\$CEZ is related to calving ease. \$F is related to post weaning performance and \$BMI is related to the value of crossbred females. HH Chance 19D is a bull which should calve easy and sire females you will want to retain in your herd for many years. His dam is the ideal ranch cow - productive, functional and fertile.