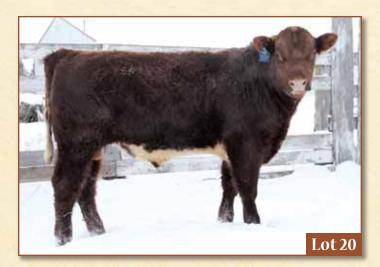

#### **MAJESTIC EXECUTOR 40E**

January 9, 2017 JAO 40E X-M48062

HC BLUEBOOK 22B X-M478041

WAUKARU ORION 2047 X HC FL SPARKLE DELIGHT 2X X

WAUKARU MELITA ROSE 7048 X-F690593

WEEBOLLABOLLA THEODORE T85 X WAUKARU GP MELITA ROSE 5040 X

BW: 90 lbs. January 15, 2018 Wt: 1020 lbs.

EPDS CED 4 BW 4.3 WW 61 YW 76 Milk 14 CEM 1

#### MAJESTIC SHORTHORNS-Tannor & Jennifer Diegel

This is one of three embryo bull calves we had from the great HC Bluebook 22B and Waukaru Melita Rose 7048. Bluebook 22B sold for \$30,000 a couple years ago in Horseshoe Creek's Annual Bull Sale. We have decided to offer two up for sale and keep one to use for our own breeding program. They are honestly three of the closest pattern calves that we have seen. All three are long-spined with great bone. This is a yearling that will throw a ton of performance into his calves. The docility of them is next to none. This yearling was born as a twin to another bull calf.