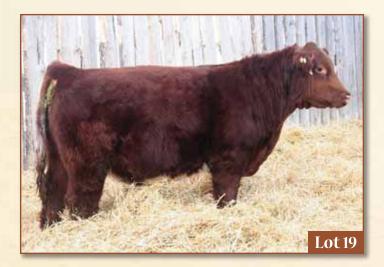

#### MAJESTIC DIABLO 40D

April 2, 2016 JAO 40D X-M479333

MAJESTIC ALEX 13A X-M477418

BIRDTAIL ANNE'S GUS 12X X LAZY H J NITRO JACKIE 25Y X

MAJESTIC JANICE'S ZENYETTA 10Z X-F689915

SASKVALLEY WARRANT 269W X MAJESTIC JANICE'S XSTATIC 2X X

January 15, 2018 Wt: 1440 lbs.

EPDS CED 7 BW 3 WW 57 YW 66 Milk 17 CEM 4

#### MAJESTIC SHORTHORNS- Tannor & Jennifer Diegel

We have one two year old on offer. He was a later calf so we decided to hold him over and let him grow a little longer. We are glad we did. He is a very moderate framed bull with a long spine a very nice muscle pattern. He is one of the smoothest traveling bulls that we have. He is sired by our 13A bull that has shown his longevity. He did spend the summer out on pasture but since we have brought him in this fall he has been constantly growing.