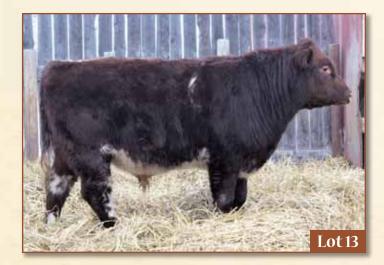

#### **ANCHOR H CARNAGE 11D**

April 10, 2016 JKH 11D X-M479284

WAUKARU CARNEGIE X-\*9915

SC IRISH MARK X WAUKARU LASSIE 453

ANCHOR H IDEAL LISA 1B X-F693076

**EIONMOR IDEAL 57U** MATLOCK LISA 1X X

BW: 67 lbs. WW: 710 lbs. YW: 1170 lbs.

EPDS CED 6 BW 2.1 WW 48 YW 61 Milk 20 CEM 3

#### ANCHOR H SHORTHORNS - James & Heather Hockley

Carnage is an impressive Carnegie son who has a great deal to offer. He is extremely well balanced and smooth made out of a first calf heifer. His dam is an Ideal 57U daughter. You will admire his outcross pedigree that will work in many herds. With his shape, style and low birth weight he is a great heifer bull prospect.