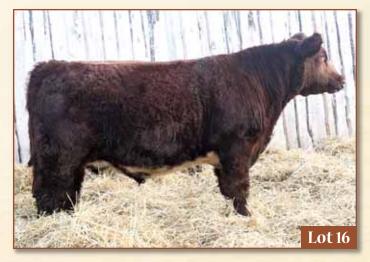

# flushmates Rots 16 - 17

17

Polled Red White

#### **MAJESTIC ENTITLED 42E**

January 13, 2017 JAO 42E X-M480625

HC BLUEBOOK 22B X-M478041

WAUKARU ORION 2047 X HC FL SPARKLE DELIGHT 2X X

WAUKARU MELITA ROSE 7048 X-F690593-

WEEBOLLABOLLA THEODORE T85 X WAUKARU GP MELITA ROSE 5040 X

BW: 102 lbs. January 15, 2018 Wt: 1040 lbs.

EPDS CED 4 BW 4.3 WW 61 YW 76 Milk 14 CEM 1

#### MAJESTIC SHORTHORNS- Tannor & Jennifer Diegel

This is one of three embryo bull calves we had from the great HC Bluebook 22B and Waukaru Melita Rose 7048. Bluebook 22B sold for \$30,000 a couple years ago in Horseshoe Creek's annual bull sale. We have decided to offer two up for sale and keep one to use for our own breeding program. They are honestly three of the closest pattern calves that we have seen. All three are long-spined with great bone. This is a yearling that will throw a ton of performance into his calves. the docility of them is next to none.