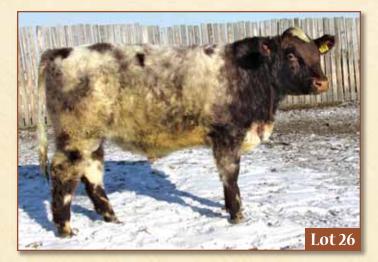

#### PAINTEARTH EXECUTIVE 18E

February 23, 2017 HAS 18E X-M480062

PAINTEARTH CHESTER 64Z X

PAINTEARTH CHINOOK 68C X-M478413

PAINTEARTH ROSEBUD 50Z X-F689679

PAINTEARTH MAID 67Z X

CROOKED POST GRISSOM 24T X
PAINTEARTH ROSEBUD 8S X

BW: 85 lbs. WW September 9/17: 670 lbs.

EPDS CED 6 BW 4 WW 81 YW 112 Milk 10 CEM 5

PAINTEARTH SHORTHORNS - Albert & Susan Oram

We only used Chinook one year. He is now in a commercial herd near Erskine. Chinook is out of the great Maid family. Dam is sired by Crooked Post Grissom