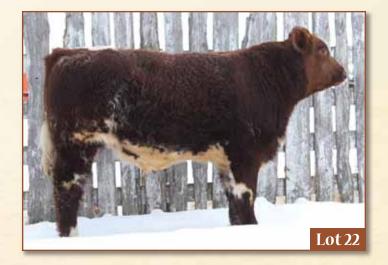

#### **MAJESTIC EXPERT 46E**

February 1, 2017 JAO 46E M480450

HC BANKROLL 21B X-\*21515

HC FL TOUCHDOWN 123T X HC MYRTLE BO 10U X

SIX S WINONA 34W -F686500

SIX S THUNDER 25T X SIX S NANCY 19N X

BW: 104 lbs. (unassisted) January 15, 2018 Wt: 940 lbs.

EPDS CED 5 BW 3.7 WW 56 YW 68 Milk 17 CEM

#### MAJESTIC SHORTHORNS- Tannor & Jennifer Diegel

This is a stout yearling with loads of potential. He is out of one of our most powerful cows that tips the scale close to 1700lbs. She always has one of the top performing calves and he is one of them. He has a smooth shoulder with a neat little head. He is horned. He is easy fleshing and will continue to put on the pounds.