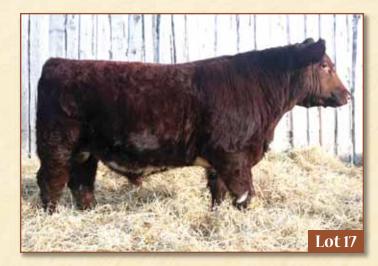

18

Red Roan

#### **MAJESTIC EXPERT 46E**

February 1, 2017 JAO 46E M480450

HC BANKROLL 21B X-\*21515

HC FL TOUCHDOWN 123T X HC MYRTLE BO 10U X

SIX S WINONA 34W -F686500

SIX S THUNDER 25T X SIX S NANCY 19N X

BW: 104 lbs. (unassisted) January 15, 2018 Wt: 940 lbs.

EPDS CED 5 BW 3.7 WW 56 YW 68 Milk 17 CEM

#### MAJESTIC SHORTHORNS- Tannor & Jennifer Diegel

This is a stout yearling with loads of potential. He is out of one of our most powerful cows that tips the scale close to 1700lbs. She always has one of the top performing calves and he is one of them. He has a smooth shoulder with a neat little head. He is horned. He is easy fleshing and will continue to put on the pounds.