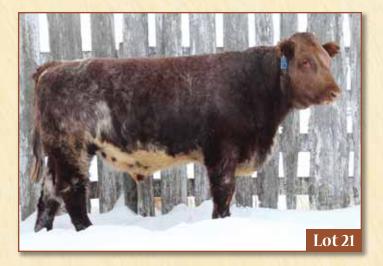

#### **MAJESTIC ENTITLED 42E**

January 13, 2017 JAO 42E X-M480625

HC BLUEBOOK 22B X-M478041

WAUKARU ORION 2047 X HC FL SPARKLE DELIGHT 2X X

WAUKARU MELITA ROSE 7048 X-F690593-

WEEBOLLABOLLA THEODORE T85 X WAUKARU GP MELITA ROSE 5040 X

BW: 102 lbs. January 15, 2018 Wt: 1040 lbs.

EPDS CED 4 BW 4.3 WW 61 YW 76 Milk 14 CEM 1

#### MAJESTIC SHORTHORNS- Tannor & Jennifer Diegel

This is one of three embryo bull calves we had from the great HC Bluebook 22B and Waukaru Melita Rose 7048. Bluebook 22B sold for \$30,000 a couple years ago in Horseshoe Creek's annual bull sale. We have decided to offer two up for sale and keep one to use for our own breeding program. They are honestly three of the closest pattern calves that we have seen. All three are long-spined with great bone. This is a yearling that will throw a ton of performance into his calves. the docility of them is next to none.