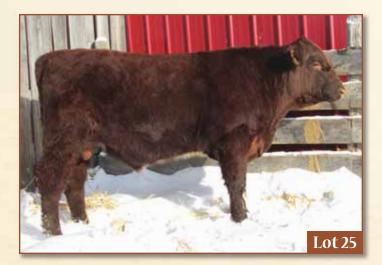

#### **PAINTEARTH EASTWICK 36E**

February 13, 2017 HAS 36E X-M480057

PAINTEARTH CHESTER 64Z X-M476160

SASKVALLEY RAMROD 155R X BUTTERFIELD MAIDEN 18S X

STAR P LASS 3S X-F682929

GLENFORD ABLE SEAMAN 11N X STAR P LASS 3P X-F680309

BW: 95 lbs. WW September 9/17: 650 lbs.

EPDS CED 6 BW 3.6 WW 76 YW 101 Milk 3 CEM 6

#### PAINTEARTH SHORTHORNS - Albert & Susan Oram

Chester has produced us a great set of calves for 5 years. We have a full sister to this bull in our herd, and sold a full sister to Tom Barto at the 4's Company Sale. Eastwick is out of a cow we bought from Star P Shorthorns in Saskatchewan. She has raised some wonderful calves and is still producing.