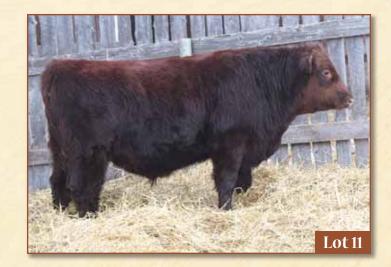

#### **CROOKED POST DETAIL 11D**

February 9, 2016 SLU 11D X-M479558

**BELL M DETAIL 130A X-\*20982** 

BELL M VISONARY 127Y X ACC CROCUS 43Y X-\*19135

**CROOKED POST LASSIE 67Y X-F688934** 

CROOKED POST TAMARACK 17W X CROOKED POST LASS 45P X

WW 205 Day Adj: 773 lbs. YW 365 Day Adj: 1100 lbs. EPDS CED 5 BW 7 WW 61 YW 69 Milk 16 CEM 2

#### CROOKED POST SHORTHORNS - Kirk Seaborn

Similarly to his sire and dam, Detail 11D is quite a moderate frame sized animal that packs one helluva performance punch. From birth this fellow has displayed his thickness and fleshing ability; an impressive sight at weaning time with an 800 lb. bull calf alongside his dedicated 1200 lb. mother. Defect Tested.