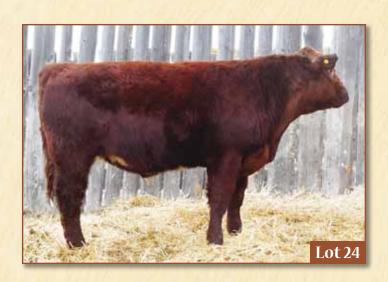

#### PAINTEARTH ERUPT 74E

February 6, 2017 HAS 74E X-M480058

PAINTEARTH CHINOOK 68C X-M478413

PAINTEARTH CHESTER 64Z X PAINTEARTH MAID 67Z X

PAINTEARTH LUCY 13T X-F683573

LEHNE ROYAL MARK 166P X

PAINTEARTH LUCY 4M X

BW: 104 lbs. WW September 9/17: 785 lbs.

EPDS **CED** 6 **BW** 4.3 **WW** 72 **YW** 94 **Milk** 7 **CEM** 

#### PAINTEARTH SHORTHORNS - Albert & Susan Oram

Paintearth Erupt is another Chinook son. His dam is from the Lucy family, who goes back to Alta Cedar Ultimate 130K. This is a big framed bull, very long. Don't be scared of his birth weight. He is very long and calved very easy. Out of a big framed cow.