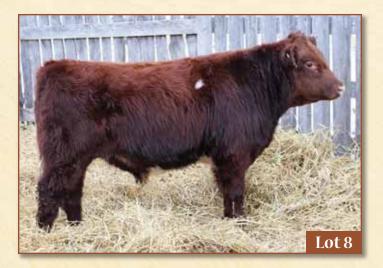

#### MAJESTIC DIABLO 40D

April 2, 2016 JAO 40D X-M479333

MAJESTIC ALEX 13A X-M477418

BIRDTAIL ANNE'S GUS 12X X LAZY H J NITRO JACKIE 25Y X

MAJESTIC JANICE'S ZENYETTA 10Z X-F689915

SASKVALLEY WARRANT 269W X MAJESTIC JANICE'S XSTATIC 2X X

January 15, 2018 Wt: 1440 lbs.

EPDS CED 7 BW 3 WW 57 YW 66 Milk 17 CEM 4

#### MAJESTIC SHORTHORNS- Tannor & Jennifer Diegel

We have one two year old on offer. He was a later calf so we decided to hold him over and let him grow a little longer. We are glad we did. He is a very moderate framed bull with a long spine a very nice muscle pattern. He is one of the smoothest traveling bulls that we have. He is sired by our 13A bull that has shown his longevity. He did spend the summer out on pasture but since we have brought him in this fall he has been constantly growing.