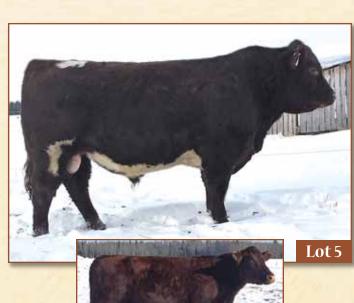

#### **ANCHOR H CARNAGE 11D**

April 10, 2016 JKH 11D X-M479284

WAUKARU CARNEGIE X-\*9915

SC IRISH MARK X WAUKARU LASSIE 453

ANCHOR H IDEAL LISA 1B X-F693076

**EIONMOR IDEAL 57U** MATLOCK LISA 1X X

BW: 67 lbs. WW: 710 lbs. YW: 1170 lbs.

EPDS CED 6 BW 2.1 WW 48 YW 61 Milk 20 CEM 3

#### ANCHOR H SHORTHORNS - James & Heather Hockley

Carnage is an impressive Carnegie son who has a great deal to offer. He is extremely well balanced and smooth made out of a first calf heifer. His dam is an Ideal 57U daughter. You will admire his outcross pedigree that will work in many herds. With his shape, style and low birth weight he is a great heifer bull prospect.