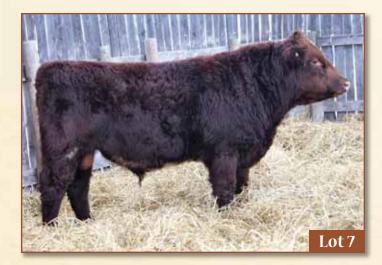

#### **CROOKED POST DETAIL 11D**

February 9, 2016 SLU 11D X-M479558

**BELL M DETAIL 130A X-\*20982** 

BELL M VISONARY 127Y X ACC CROCUS 43Y X-\*19135

**CROOKED POST LASSIE 67Y X-F688934** 

CROOKED POST TAMARACK 17W X CROOKED POST LASS 45P X

WW 205 Day Adj: 773 lbs. YW 365 Day Adj: 1100 lbs. EPDS CED 5 BW 7 WW 61 YW 69 Milk 16 CEM 2

#### CROOKED POST SHORTHORNS - Kirk Seaborn

Similarly to his sire and dam, Detail 11D is quite a moderate frame sized animal that packs one helluva performance punch. From birth this fellow has displayed his thickness and fleshing ability; an impressive sight at weaning time with an 800 lb. bull calf alongside his dedicated 1200 lb. mother. Defect Tested.