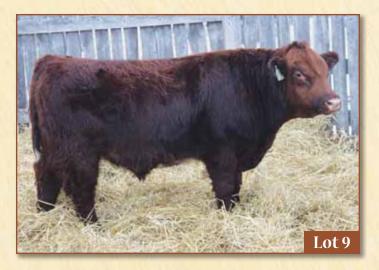

#### **ANCHOR H CARNAGE 11D**

April 10, 2016 JKH 11D X-M479284

WAUKARU CARNEGIE X-\*9915

SC IRISH MARK X WAUKARU LASSIE 453

ANCHOR H IDEAL LISA 1B X-F693076

**EIONMOR IDEAL 57U** MATLOCK LISA 1X X

BW: 67 lbs. WW: 710 lbs. YW: 1170 lbs.

EPDS CED 6 BW 2.1 WW 48 YW 61 Milk 20 CEM 3

#### ANCHOR H SHORTHORNS - James & Heather Hockley

Carnage is an impressive Carnegie son who has a great deal to offer. He is extremely well balanced and smooth made out of a first calf heifer. His dam is an Ideal 57U daughter. You will admire his outcross pedigree that will work in many herds. With his shape, style and low birth weight he is a great heifer bull prospect.