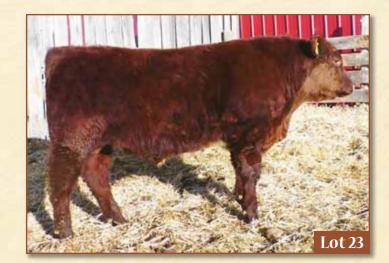

#### PAINTEARTH EXCLUSIVE 16E

January 28, 2017 HAS 16E X-M480066

**EIONMOR IDEAL 69A X-M477354** 

EIONMOR IDEAL 9W X EIONMOR RUBY 50M

PAINTEARTH JEANETTE 6B X-F691968

PAINTEARTH BOOMER 58Y X PAINTEARTH JEANETTE 23Z X

BW: 78 lbs. WW September 9/17: 730 lbs.

EPDS CED 8 BW 2.3 WW 62 YW 78 Milk 15 CEM 5

#### PAINTEARTH SHORTHORNS - Albert & Susan Oram

Sire is Eionmor Ideal 69A. A great combination of Boomer & Ideal. This is the last chance to get an Ideal son as we have now lost his service.

24

Polled Red