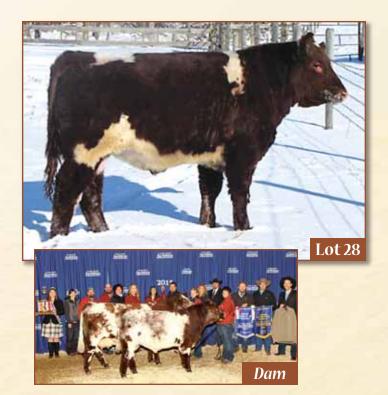

#### **JTPH BRING THE HEAT 738E**

March 28, 2017 JTC 738E Reg: Pending

SS FIZZ 745 X \*AR17238

WHR SONNY 8114 X NPS ROSES RIDER 151 X

FRASER'S RUBY ZAIDA 4Z X-F689629

FRIMLEY UNION RISING 13U X FRASER'S WYNONA RUBY 4W X

BW: 98 lbs. WW: 775 lbs. Feb. 11, 2018: 1135 lbs.

JT LIVESTOCK LTD. - John and Tammy Dolliver & PINCH HILL CATTLE CO. - Chad Homer

Bring the Heat is a rugged, stout made bull travelling on a sound set of feet and legs with that added eye appeal. He is the first full sibling of the 2015 CWA high selling lot Beat The Heat that we have offered for sale. Bring The Heat is backed by a powerful dam that is flawless in her design with a tremendous udder and structure. This is the main reason for the breeding success that his brother Beat The Heat has exhibited in his first calf crop including siring the 2017 Reserve National Champion Bull at Agribition. We expect nothing less from Bring The Heat. TH/PHA/DS FREE by Pedigree.