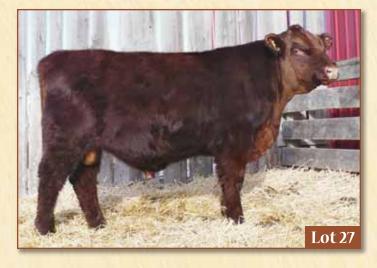

27

Polled Red

#### **PAINTEARTH EVER READY 102E**

March 18, 2017 HAS 102E X-M480060

PAINTEARTH CHINOOK 68C X-M478413

PAINTEARTH CHESTER 64Z X PAINTEARTH MAID 67Z X

PAINTEARTH MAYLYNN 5Y X-F688666

PAINTEARTH SOLUTION 9S X
PAINTEARTH MAYLYNN 35R X

BW: 95 lbs. WW September 9/17: 680 lbs.

EPDS CED 6 BW 2.5 WW 67 YW 84 Milk 10 CEM 4

#### PAINTEARTH SHORTHORNS - Albert & Susan Oram

Chinook has produced very excellent calves. The dam is by Paintearth Solution. His daughter's had abundance of milk.

Polled Red White