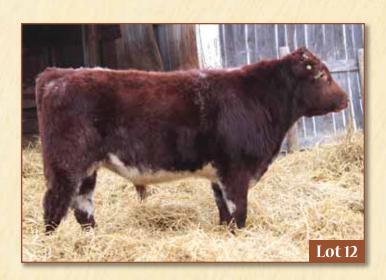

#### MAJESTIC DIABLO 40D

April 2, 2016 JAO 40D X-M479333

MAJESTIC ALEX 13A X-M477418

BIRDTAIL ANNE'S GUS 12X X LAZY H J NITRO JACKIE 25Y X

MAJESTIC JANICE'S ZENYETTA 10Z X-F689915

SASKVALLEY WARRANT 269W X MAJESTIC JANICE'S XSTATIC 2X X

January 15, 2018 Wt: 1440 lbs.

EPDS CED 7 BW 3 WW 57 YW 66 Milk 17 CEM 4

#### MAJESTIC SHORTHORNS- Tannor & Jennifer Diegel

We have one two year old on offer. He was a later calf so we decided to hold him over and let him grow a little longer. We are glad we did. He is a very moderate framed bull with a long spine a very nice muscle pattern. He is one of the smoothest traveling bulls that we have. He is sired by our 13A bull that has shown his longevity. He did spend the summer out on pasture but since we have brought him in this fall he has been constantly growing.