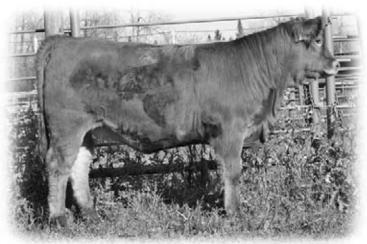

AWB Birch's Disco 92W

516

Double Polled Purebred Bred

#### AWB BIRCH'S DISCO 92W

PD132036

DEG PESO 286P VV TIREE 150T

DTJ FANCY NANCY 506N

ARN SIR ARNOLD B921 AWB BIRCH'S DISCO 2R AWB BIRCH'S LADY DISCO 5N

| ACT.<br>BW | ADJ.<br>WW | ADJ.<br>YW | CE     | BW    | ww    | YW    | MILK  | TM | GL      | CED    | sc    |
|------------|------------|------------|--------|-------|-------|-------|-------|----|---------|--------|-------|
| 82         | 485        |            | 108 20 | .9 34 | 38 26 | 74 10 | 20 08 | 39 | -1.2 15 | 106 07 | .4 05 |

Consignor: Aaron Birch-Lomond, AB

P/E May 9 to July 8, 2010 to FRL Fir River Exposure 8U ET

AWB Birch's Disco 92W is a deep sided female that comes from many generations of 4-H and show heifers. This cow family consistently produces moderate framed females. 92W is sired by the high selling bull at the V & V Farms 2008 Bull Sale and bred to the high selling bull at the 2009 Saskatoon Gelbvieh Bull Sale. Both are easy calving sires, siring high performance progeny in the Birch's program.