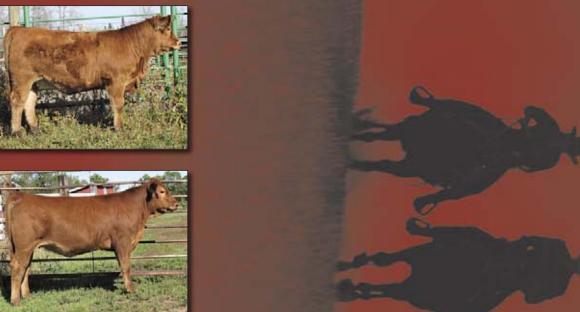

TVR Wadena 12W

515

Black Double Polled Purebred Bred

#### TYR WADENA 12W

2/ 7/2009 PD131462

RTC ATLAS 712G **SLC LATIGO 118L** 

DJD VALLEY POLLED CLOUD 60X

BTI PRIMETIME 2166J ET AR JESSICA 59M

AR MISS B J 5D

| ACT.<br>BW | ADJ.<br>WW | ADJ.<br>YW | CE    | BW     | ww    | YW    | MILK  | TM | GL   | CED   | sc    |
|------------|------------|------------|-------|--------|-------|-------|-------|----|------|-------|-------|
| 100        | 700        | 1008       | 97 20 | 3.8 35 | 58 29 | 96 23 | 16 15 | 45 | 7 16 | 98 10 | .0 09 |

Consignor: Towerview Ranch - Medicine Hat, AB

P/E April 20 to June 25, 2010 to STON Black Panther 11W

TVR Wadena 12W is a very thick, feminine outstanding daughter of the great SLC Latigo sire and out of a top producing awesome dam purchased from Anchor Ridge. Her service sire, STON Black Panther, was the high selling bull at the 2010 Saskatoon Gelbvieh Bull Sale. You will definitely appreciate his style and exceptional EPDs. This extraordinary female could headline your breeding program.