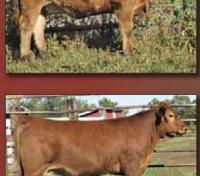

EV Dandy Lady 15X

Calendar Year Heifer Calves

FRL Fir River Serena 291X

**521** 

Double Polled Purebred Heifer Calf

PD135469

FRL FIR RIVER SERENA 291X

IDDD DOLEV 151M

JDPD ASTRO 407S

JDPD ROLEX 151M

HAD PRINCESS OF ALOT 407P

RA INTUITION 123L

RA DAKOTA GAL 51N

RA INTUITION 123L

ARN MISS ARNOLD J260

| ACT.<br>BW | ADJ.<br>WW | ADJ.<br>YW | CE    | BW     | ww    | YW   | MILK | TM | GL     | CED   | sc   |
|------------|------------|------------|-------|--------|-------|------|------|----|--------|-------|------|
| 90         | 690        |            | 105 I | 1.5 l+ | 35 I+ | 72 I | 22 I | 40 | -2.4 I | 103 I | .4 I |

Consignor: Fir River Livestock - Hudson Bay, SK

Fir River Serena 291X will attract a lot of attention in the Fir River stall. This extremely fancy, dark red heifer has all the ingredients to become a super brood cow. She is sired by Astro and her dam displays some of the best maternal genetics in the Gelbvieh breed. 291X has all the EPD stats to back up her outstanding conformation.