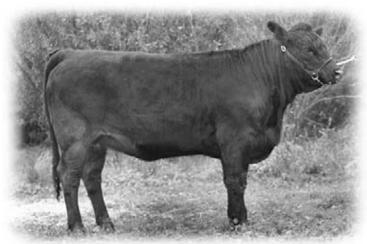

TVR Wadena 12W

515

Black Double Polled Purebred Bred

#### TYR WADENA 12W

2/ 7/2009 PD131462

RTC ATLAS 712G **SLC LATIGO 118L** 

DJD VALLEY POLLED CLOUD 60X

BTI PRIMETIME 2166J ET AR JESSICA 59M

AR MISS B J 5D

| ACT.<br>BW | ADJ.<br>WW | ADJ.<br>YW | CE    | BW     | ww    | YW    | MILK  | TM | GL   | CED   | sc    |
|------------|------------|------------|-------|--------|-------|-------|-------|----|------|-------|-------|
| 100        | 700        | 1008       | 97 20 | 3.8 35 | 58 29 | 96 23 | 16 15 | 45 | 7 16 | 98 10 | .0 09 |

Consignor: Towerview Ranch - Medicine Hat, AB

P/E April 20 to June 25, 2010 to STON Black Panther 11W

TVR Wadena 12W is a very thick, feminine outstanding daughter of the great SLC Latigo sire and out of a top producing awesome dam purchased from Anchor Ridge. Her service sire, STON Black Panther, was the high selling bull at the 2010 Saskatoon Gelbvieh Bull Sale. You will definitely appreciate his style and exceptional EPDs. This extraordinary female could headline your breeding program.