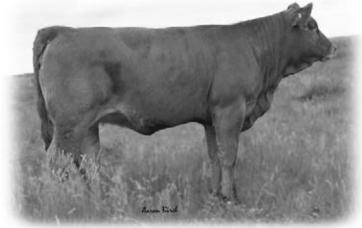

TVR Wadena 12W

515

Black Double Polled Purebred Bred

#### TYR WADENA 12W

2/ 7/2009 PD131462

RTC ATLAS 712G **SLC LATIGO 118L** 

DJD VALLEY POLLED CLOUD 60X

BTI PRIMETIME 2166J ET AR JESSICA 59M

AR MISS B J 5D

| ACT.<br>BW | ADJ.<br>WW | ADJ.<br>YW | CE    | BW     | ww    | YW    | MILK  | TM | GL   | CED   | sc    |
|------------|------------|------------|-------|--------|-------|-------|-------|----|------|-------|-------|
| 100        | 700        | 1008       | 97 20 | 3.8 35 | 58 29 | 96 23 | 16 15 | 45 | 7 16 | 98 10 | .0 09 |

Consignor: Towerview Ranch - Medicine Hat, AB

P/E April 20 to June 25, 2010 to STON Black Panther 11W

TVR Wadena 12W is a very thick, feminine outstanding daughter of the great SLC Latigo sire and out of a top producing awesome dam purchased from Anchor Ridge. Her service sire, STON Black Panther, was the high selling bull at the 2010 Saskatoon Gelbvieh Bull Sale. You will definitely appreciate his style and exceptional EPDs. This extraordinary female could headline your breeding program.