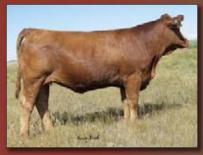

TVR Wadena 12W

515

Black Double Polled Purebred Bred

#### TYR WADENA 12W

2/ 7/2009 PD131462

RTC ATLAS 712G **SLC LATIGO 118L** 

DJD VALLEY POLLED CLOUD 60X

BTI PRIMETIME 2166J ET AR JESSICA 59M

AR MISS B J 5D

| ACT.<br>BW | ADJ.<br>WW | ADJ.<br>YW | CE    | BW     | ww    | YW    | MILK  | TM | GL   | CED   | sc    |
|------------|------------|------------|-------|--------|-------|-------|-------|----|------|-------|-------|
| 100        | 700        | 1008       | 97 20 | 3.8 35 | 58 29 | 96 23 | 16 15 | 45 | 7 16 | 98 10 | .0 09 |

Consignor: Towerview Ranch - Medicine Hat, AB

P/E April 20 to June 25, 2010 to STON Black Panther 11W

TVR Wadena 12W is a very thick, feminine outstanding daughter of the great SLC Latigo sire and out of a top producing awesome dam purchased from Anchor Ridge. Her service sire, STON Black Panther, was the high selling bull at the 2010 Saskatoon Gelbvieh Bull Sale. You will definitely appreciate his style and exceptional EPDs. This extraordinary female could headline your breeding program.