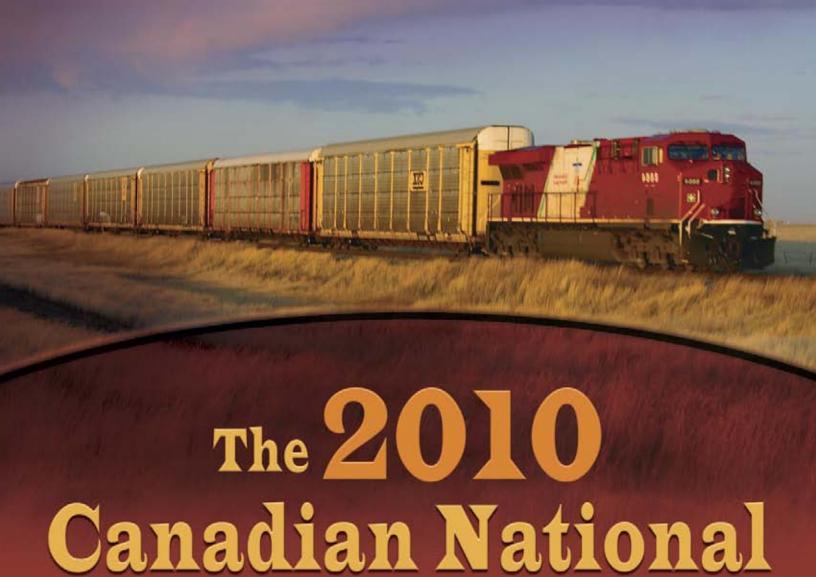

## Welcome to the 2010 Canadian National Gelbyieh Show & Sale

The Canadian National Gelbvieh Sale combined with the mystic that the Canadian Western Agribition has created compounds the aura that this North America's longest running Gelbvieh Sale has to offer the industry. The Gelbvieh breed has grown to become one of the most respected genetic bases in the beef industry. There are many individuals in the 37 years that have assisted in building Gelbvieh and the consignors to this year's sale have opened individuals in the 37 years that have assisted in building Gelbvieh and the consignors to this year's sale have opened their herds for selection. They are ones that will definitely make their footprint to the future with their genetic base, helping the Gelbvieh breed to continue to capture its genetic share of the Canadian beef industry.

The 2010 Canadian National Sale offers a wide genetic base both in red and black seed stock that will expand the popularity of the breed. You will be impressed with all categories in the sale: the bred heifers and the calendar year heifer calves. We are pleased to be offering the "pick of the herd" from Severtson Land & Cattle - what a year heifer calves. We are also pleased to welcome Prairie Hills Gelbvieh from North Dakota to this years tremendous opportunity. We are also pleased to welcome and Agribition.