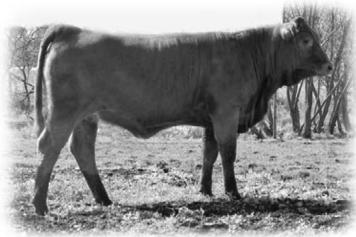

TVR Wadena 12W

515

Black Double Polled Purebred Bred

#### TYR WADENA 12W

2/ 7/2009 PD131462

RTC ATLAS 712G **SLC LATIGO 118L** 

DJD VALLEY POLLED CLOUD 60X

BTI PRIMETIME 2166J ET AR JESSICA 59M

AR MISS B J 5D

| ACT.<br>BW | ADJ.<br>WW | ADJ.<br>YW | CE    | BW     | ww    | YW    | MILK  | TM | GL   | CED   | sc    |
|------------|------------|------------|-------|--------|-------|-------|-------|----|------|-------|-------|
| 100        | 700        | 1008       | 97 20 | 3.8 35 | 58 29 | 96 23 | 16 15 | 45 | 7 16 | 98 10 | .0 09 |

Consignor: Towerview Ranch - Medicine Hat, AB

P/E April 20 to June 25, 2010 to STON Black Panther 11W

TVR Wadena 12W is a very thick, feminine outstanding daughter of the great SLC Latigo sire and out of a top producing awesome dam purchased from Anchor Ridge. Her service sire, STON Black Panther, was the high selling bull at the 2010 Saskatoon Gelbvieh Bull Sale. You will definitely appreciate his style and exceptional EPDs. This extraordinary female could headline your breeding program.