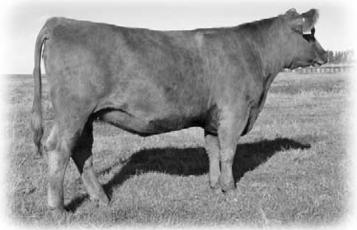

#### 517 **TIP MISS ANGELA 93W**

2/24/2009 PD135481

DL JEN-TY RAMBO 205P VCR T-BONE 14T TSCC TWIN STAR MISS 772K

TSCC TWIN STAR MATRIX 227M ET **TIP MISS ANGELA 23S** TSCC TWIN STAR K-ANGELA 476K

| ACT.<br>BW | ADJ.<br>WW | ADJ.<br>YW | CE    | BW  | ww   | YW   | MILK | TM | GL     | CED   | sc   |
|------------|------------|------------|-------|-----|------|------|------|----|--------|-------|------|
| 80         | 572        |            | 102 I | 2.4 | 43 I | 77 I | 16 I | 38 | -1.1 I | 100 I | .1 [ |

#### Consignor: Thackeray Gelbvieh Farm - Weyburn, SK

P/E April 14 to June 25, 2010 to RWG Wired 9141

TIP Miss Angela 93W is one of only two T-Bone daughters that will be offered for sale this year. She is very smooth made with a great front end and tremendous depth. This is a great opportunity to take advantage of some fantastic genetics from a truly powerful female.