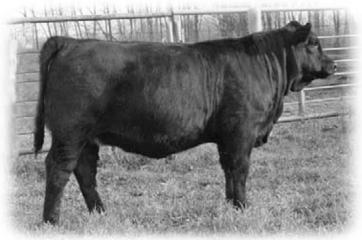

AWB Birch's Disco 92W

516

Double Polled Purebred Bred

#### AWB BIRCH'S DISCO 92W

PD132036

DEG PESO 286P VV TIREE 150T

DTJ FANCY NANCY 506N

ARN SIR ARNOLD B921 AWB BIRCH'S DISCO 2R AWB BIRCH'S LADY DISCO 5N

| ACT.<br>BW | ADJ.<br>WW | ADJ.<br>YW | CE     | BW    | ww    | YW    | MILK  | TM | GL      | CED    | sc    |
|------------|------------|------------|--------|-------|-------|-------|-------|----|---------|--------|-------|
| 82         | 485        |            | 108 20 | .9 34 | 38 26 | 74 10 | 20 08 | 39 | -1.2 15 | 106 07 | .4 05 |

Consignor: Aaron Birch-Lomond, AB

P/E May 9 to July 8, 2010 to FRL Fir River Exposure 8U ET

AWB Birch's Disco 92W is a deep sided female that comes from many generations of 4-H and show heifers. This cow family consistently produces moderate framed females. 92W is sired by the high selling bull at the V & V Farms 2008 Bull Sale and bred to the high selling bull at the 2009 Saskatoon Gelbvieh Bull Sale. Both are easy calving sires, siring high performance progeny in the Birch's program.