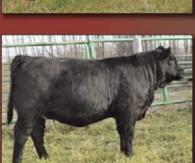

**523** 

Double Polled Purebred Heifer Calf

#### PHG HEART BREAKER X60

24/2010 PHGX60 PD1149651

PHG TOP SHELF T50 MCFG MCF BRUCE ALMIGHTY 35PET

MCFG 153R

PHG ULTRA VIOLET U02 PHG FIGHTING IRISH N07 COL MISS PEGASUS 84S

| ACT.<br>BW | ADJ.<br>WW | ADJ.<br>YW | CE | BW  | ww | YW | MILK | TM | GL | CED | sc |
|------------|------------|------------|----|-----|----|----|------|----|----|-----|----|
|            | 764        |            |    | 2.1 | 45 | 79 | 18   | 41 |    |     |    |

#### Consignor: Prairie Hills Gelbvieh - Gladstone, ND

As a first time consignor to the Canadian National Gelbvieh Sale, we wanted to bring a heifer that would best showcase our program - PHG Heart Breaker X60 is truly that female! This non-diluter February heifer combines two of our strongest pedigrees. Fighting Irish has left an excellent group of females in our herd who continue to put calves on the ground that grab attention. Her sire - Top Shelf - is out of one of our most consistent females who also raised Womanizer, and Trifecta - both who will be in our stall at Agribition. If you're looking for a female that combines proven genetics, excellent EPDs, an outcross pedigree, and a great phenotype - look no further then PHG Heart Breaker X60!