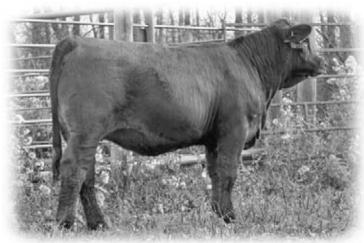

TVR Wadena 12W

515

Black Double Polled Purebred Bred

#### TYR WADENA 12W

2/ 7/2009 PD131462

RTC ATLAS 712G **SLC LATIGO 118L** 

DJD VALLEY POLLED CLOUD 60X

BTI PRIMETIME 2166J ET AR JESSICA 59M

AR MISS B J 5D

| ACT.<br>BW | ADJ.<br>WW | ADJ.<br>YW | CE    | BW     | ww    | YW    | MILK  | TM | GL   | CED   | sc    |
|------------|------------|------------|-------|--------|-------|-------|-------|----|------|-------|-------|
| 100        | 700        | 1008       | 97 20 | 3.8 35 | 58 29 | 96 23 | 16 15 | 45 | 7 16 | 98 10 | .0 09 |

Consignor: Towerview Ranch - Medicine Hat, AB

P/E April 20 to June 25, 2010 to STON Black Panther 11W

TVR Wadena 12W is a very thick, feminine outstanding daughter of the great SLC Latigo sire and out of a top producing awesome dam purchased from Anchor Ridge. Her service sire, STON Black Panther, was the high selling bull at the 2010 Saskatoon Gelbvieh Bull Sale. You will definitely appreciate his style and exceptional EPDs. This extraordinary female could headline your breeding program.