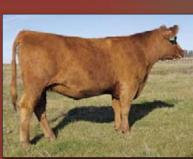

AWB Birch's Disco 92W

516

Double Polled Purebred Bred

#### AWB BIRCH'S DISCO 92W

PD132036

DEG PESO 286P VV TIREE 150T

DTJ FANCY NANCY 506N

ARN SIR ARNOLD B921 AWB BIRCH'S DISCO 2R AWB BIRCH'S LADY DISCO 5N

| ACT.<br>BW | ADJ.<br>WW | ADJ.<br>YW | CE     | BW    | ww    | YW    | MILK  | TM | GL      | CED    | sc    |
|------------|------------|------------|--------|-------|-------|-------|-------|----|---------|--------|-------|
| 82         | 485        |            | 108 20 | .9 34 | 38 26 | 74 10 | 20 08 | 39 | -1.2 15 | 106 07 | .4 05 |

Consignor: Aaron Birch-Lomond, AB

P/E May 9 to July 8, 2010 to FRL Fir River Exposure 8U ET

AWB Birch's Disco 92W is a deep sided female that comes from many generations of 4-H and show heifers. This cow family consistently produces moderate framed females. 92W is sired by the high selling bull at the V & V Farms 2008 Bull Sale and bred to the high selling bull at the 2009 Saskatoon Gelbvieh Bull Sale. Both are easy calving sires, siring high performance progeny in the Birch's program.