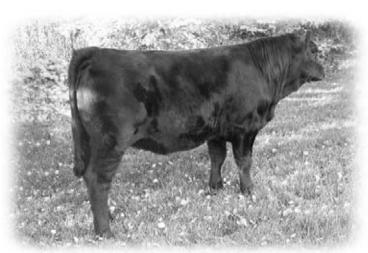

#### 517 **TIP MISS ANGELA 93W**

2/24/2009 PD135481

DL JEN-TY RAMBO 205P VCR T-BONE 14T TSCC TWIN STAR MISS 772K

TSCC TWIN STAR MATRIX 227M ET **TIP MISS ANGELA 23S** TSCC TWIN STAR K-ANGELA 476K

| ACT.<br>BW | ADJ.<br>WW | ADJ.<br>YW | CE    | BW  | ww   | YW   | MILK | TM | GL     | CED   | sc   |
|------------|------------|------------|-------|-----|------|------|------|----|--------|-------|------|
| 80         | 572        |            | 102 I | 2.4 | 43 I | 77 I | 16 I | 38 | -1.1 I | 100 I | .1 [ |

#### Consignor: Thackeray Gelbvieh Farm - Weyburn, SK

P/E April 14 to June 25, 2010 to RWG Wired 9141

TIP Miss Angela 93W is one of only two T-Bone daughters that will be offered for sale this year. She is very smooth made with a great front end and tremendous depth. This is a great opportunity to take advantage of some fantastic genetics from a truly powerful female.