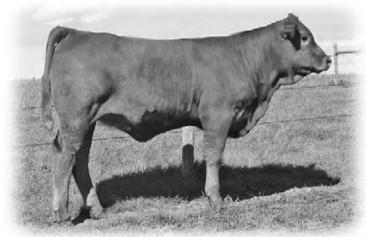

TVR Wadena 12W

515

Black Double Polled Purebred Bred

#### TYR WADENA 12W

2/ 7/2009 PD131462

RTC ATLAS 712G **SLC LATIGO 118L** 

DJD VALLEY POLLED CLOUD 60X

BTI PRIMETIME 2166J ET AR JESSICA 59M

AR MISS B J 5D

| ACT.<br>BW | ADJ.<br>WW | ADJ.<br>YW | CE    | BW     | ww    | YW    | MILK  | TM | GL   | CED   | sc    |
|------------|------------|------------|-------|--------|-------|-------|-------|----|------|-------|-------|
| 100        | 700        | 1008       | 97 20 | 3.8 35 | 58 29 | 96 23 | 16 15 | 45 | 7 16 | 98 10 | .0 09 |

Consignor: Towerview Ranch - Medicine Hat, AB

P/E April 20 to June 25, 2010 to STON Black Panther 11W

TVR Wadena 12W is a very thick, feminine outstanding daughter of the great SLC Latigo sire and out of a top producing awesome dam purchased from Anchor Ridge. Her service sire, STON Black Panther, was the high selling bull at the 2010 Saskatoon Gelbvieh Bull Sale. You will definitely appreciate his style and exceptional EPDs. This extraordinary female could headline your breeding program.