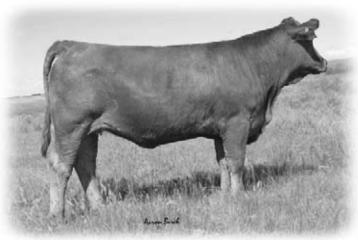

AWB Birch's Disco 92W

516

Double Polled Purebred Bred

#### AWB BIRCH'S DISCO 92W

PD132036

DEG PESO 286P VV TIREE 150T

DTJ FANCY NANCY 506N

ARN SIR ARNOLD B921 AWB BIRCH'S DISCO 2R AWB BIRCH'S LADY DISCO 5N

| ACT.<br>BW | ADJ.<br>WW | ADJ.<br>YW | CE     | BW    | ww    | YW    | MILK  | TM | GL      | CED    | sc    |
|------------|------------|------------|--------|-------|-------|-------|-------|----|---------|--------|-------|
| 82         | 485        |            | 108 20 | .9 34 | 38 26 | 74 10 | 20 08 | 39 | -1.2 15 | 106 07 | .4 05 |

Consignor: Aaron Birch-Lomond, AB

P/E May 9 to July 8, 2010 to FRL Fir River Exposure 8U ET

AWB Birch's Disco 92W is a deep sided female that comes from many generations of 4-H and show heifers. This cow family consistently produces moderate framed females. 92W is sired by the high selling bull at the V & V Farms 2008 Bull Sale and bred to the high selling bull at the 2009 Saskatoon Gelbvieh Bull Sale. Both are easy calving sires, siring high performance progeny in the Birch's program.