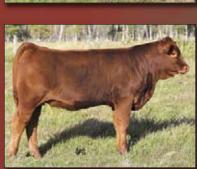

TVR Wadena 12W

515

Black Double Polled Purebred Bred

#### TYR WADENA 12W

2/ 7/2009 PD131462

RTC ATLAS 712G **SLC LATIGO 118L** 

DJD VALLEY POLLED CLOUD 60X

BTI PRIMETIME 2166J ET AR JESSICA 59M

AR MISS B J 5D

| ACT.<br>BW | ADJ.<br>WW | ADJ.<br>YW | CE    | BW     | ww    | YW    | MILK  | TM | GL   | CED   | sc    |
|------------|------------|------------|-------|--------|-------|-------|-------|----|------|-------|-------|
| 100        | 700        | 1008       | 97 20 | 3.8 35 | 58 29 | 96 23 | 16 15 | 45 | 7 16 | 98 10 | .0 09 |

Consignor: Towerview Ranch - Medicine Hat, AB

P/E April 20 to June 25, 2010 to STON Black Panther 11W

TVR Wadena 12W is a very thick, feminine outstanding daughter of the great SLC Latigo sire and out of a top producing awesome dam purchased from Anchor Ridge. Her service sire, STON Black Panther, was the high selling bull at the 2010 Saskatoon Gelbvieh Bull Sale. You will definitely appreciate his style and exceptional EPDs. This extraordinary female could headline your breeding program.