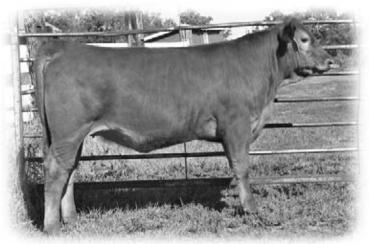

#### 517 **TIP MISS ANGELA 93W**

2/24/2009 PD135481

DL JEN-TY RAMBO 205P VCR T-BONE 14T TSCC TWIN STAR MISS 772K

TSCC TWIN STAR MATRIX 227M ET **TIP MISS ANGELA 23S** TSCC TWIN STAR K-ANGELA 476K

| ACT.<br>BW | ADJ.<br>WW | ADJ.<br>YW | CE    | BW  | ww   | YW   | MILK | TM | GL     | CED   | sc   |
|------------|------------|------------|-------|-----|------|------|------|----|--------|-------|------|
| 80         | 572        |            | 102 I | 2.4 | 43 I | 77 I | 16 I | 38 | -1.1 I | 100 I | .1 [ |

#### Consignor: Thackeray Gelbvieh Farm - Weyburn, SK

P/E April 14 to June 25, 2010 to RWG Wired 9141

TIP Miss Angela 93W is one of only two T-Bone daughters that will be offered for sale this year. She is very smooth made with a great front end and tremendous depth. This is a great opportunity to take advantage of some fantastic genetics from a truly powerful female.