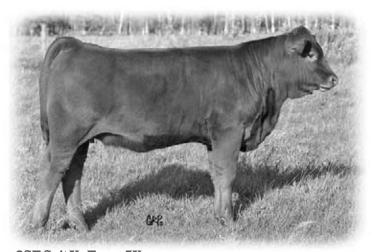

AWB Birch's Disco 92W

516

Double Polled Purebred Bred

#### AWB BIRCH'S DISCO 92W

PD132036

DEG PESO 286P VV TIREE 150T

DTJ FANCY NANCY 506N

ARN SIR ARNOLD B921 AWB BIRCH'S DISCO 2R AWB BIRCH'S LADY DISCO 5N

| ACT.<br>BW | ADJ.<br>WW | ADJ.<br>YW | CE     | BW    | ww    | YW    | MILK  | TM | GL      | CED    | sc    |
|------------|------------|------------|--------|-------|-------|-------|-------|----|---------|--------|-------|
| 82         | 485        |            | 108 20 | .9 34 | 38 26 | 74 10 | 20 08 | 39 | -1.2 15 | 106 07 | .4 05 |

Consignor: Aaron Birch-Lomond, AB

P/E May 9 to July 8, 2010 to FRL Fir River Exposure 8U ET

AWB Birch's Disco 92W is a deep sided female that comes from many generations of 4-H and show heifers. This cow family consistently produces moderate framed females. 92W is sired by the high selling bull at the V & V Farms 2008 Bull Sale and bred to the high selling bull at the 2009 Saskatoon Gelbvieh Bull Sale. Both are easy calving sires, siring high performance progeny in the Birch's program.