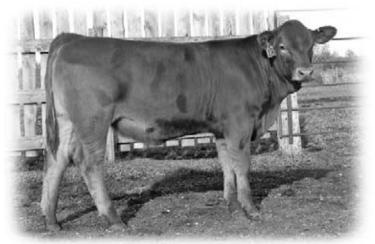

AWB Birch's Disco 92W

516

Double Polled Purebred Bred

#### AWB BIRCH'S DISCO 92W

PD132036

DEG PESO 286P VV TIREE 150T

DTJ FANCY NANCY 506N

ARN SIR ARNOLD B921 AWB BIRCH'S DISCO 2R AWB BIRCH'S LADY DISCO 5N

| ACT.<br>BW | ADJ.<br>WW | ADJ.<br>YW | CE     | BW    | ww    | YW    | MILK  | TM | GL      | CED    | sc    |
|------------|------------|------------|--------|-------|-------|-------|-------|----|---------|--------|-------|
| 82         | 485        |            | 108 20 | .9 34 | 38 26 | 74 10 | 20 08 | 39 | -1.2 15 | 106 07 | .4 05 |

Consignor: Aaron Birch-Lomond, AB

P/E May 9 to July 8, 2010 to FRL Fir River Exposure 8U ET

AWB Birch's Disco 92W is a deep sided female that comes from many generations of 4-H and show heifers. This cow family consistently produces moderate framed females. 92W is sired by the high selling bull at the V & V Farms 2008 Bull Sale and bred to the high selling bull at the 2009 Saskatoon Gelbvieh Bull Sale. Both are easy calving sires, siring high performance progeny in the Birch's program.