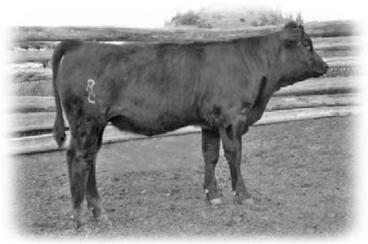

#### 517 **TIP MISS ANGELA 93W**

2/24/2009 PD135481

DL JEN-TY RAMBO 205P VCR T-BONE 14T TSCC TWIN STAR MISS 772K

TSCC TWIN STAR MATRIX 227M ET **TIP MISS ANGELA 23S** TSCC TWIN STAR K-ANGELA 476K

| ACT.<br>BW | ADJ.<br>WW | ADJ.<br>YW | CE    | BW  | ww   | YW   | MILK | TM | GL     | CED   | sc   |
|------------|------------|------------|-------|-----|------|------|------|----|--------|-------|------|
| 80         | 572        |            | 102 I | 2.4 | 43 I | 77 I | 16 I | 38 | -1.1 I | 100 I | .1 [ |

#### Consignor: Thackeray Gelbvieh Farm - Weyburn, SK

P/E April 14 to June 25, 2010 to RWG Wired 9141

TIP Miss Angela 93W is one of only two T-Bone daughters that will be offered for sale this year. She is very smooth made with a great front end and tremendous depth. This is a great opportunity to take advantage of some fantastic genetics from a truly powerful female.