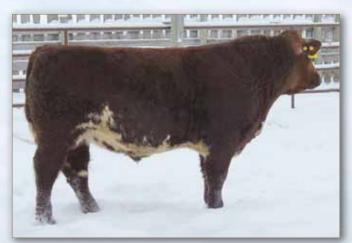

### **SILVERWILLOW TRANS CHIEFTON 8Z**

April 14, 2012 CEL 8Z X-\*20005

Polled Red White

**LEHNE TRANSFORMER 8T X-\*16189** 

ALTA CEDAR ULTIMATE 130K LEHNE SHEBA 8M X

SILVERWILLOW MONTY CORRINE 37S

DR MONTY 9N X SILVERWILLOW F S CORRINE 12N X

BW: 98 Jan 1/14 Wt: 1750

Consignor: LANGCO ENTERPRISES - Viking, AB

Chiefton is a bull we really think highly of. This big performance bull is out of probably our top cow – 37S. Built like a tank, this roan cow has a very good udder and lots of milk. The Corrine family consistently produces the good ones and this quy is no exception.