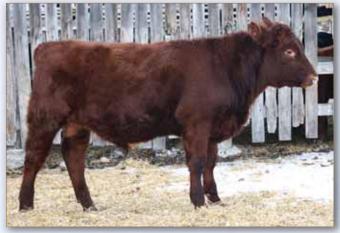

### **SILVERWILLOW TRANS CHIEFTON 8Z**

April 14, 2012 CEL 8Z X-\*20005

Polled Red White

**LEHNE TRANSFORMER 8T X-\*16189** 

ALTA CEDAR ULTIMATE 130K LEHNE SHEBA 8M X

SILVERWILLOW MONTY CORRINE 37S

DR MONTY 9N X SILVERWILLOW F S CORRINE 12N X

BW: 98 Jan 1/14 Wt: 1750

Consignor: LANGCO ENTERPRISES - Viking, AB

Chiefton is a bull we really think highly of. This big performance bull is out of probably our top cow – 37S. Built like a tank, this roan cow has a very good udder and lots of milk. The Corrine family consistently produces the good ones and this quy is no exception.