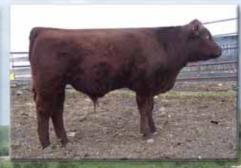

### Two-Year-Old Bulls

4

Roan

### **DIAMOND ZIPLINE 17Z**

March 20, 2012 DAN 17Z M476399

DIAMOND PROPHECY 21P X-M470882-

RB RED EAGLE Y2K X

DI MINORD I ROLLIZOT ZIL X III I COOL

DIAMOND KALIKA BARONESS 28K X

DIAMOND NONA MAID 61N X-F679681-

DIAMOND CAPTAIN MARK 27C X WINALOT MONA LISA X

BW: 96

Consignor: **DIAMOND SHORTHORNS** ~ Okotoks, AB

This is good performance son of the calving ease sire Diamond Prophecy 21P. His dam has been one of our top producers and we have ET maternal sibs due this spring. Zipline was on pasture with cows from June until December and has been gaining well this winter.