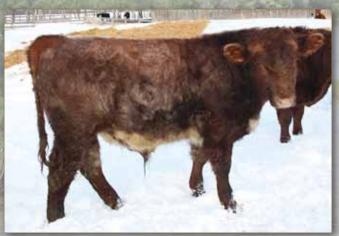

## **Don Savage Auctio**

108 Flett Drive, Airdrie, Alberta T4B 1N2 Phone: 403/948-3520 Fax: 403/948-2917 Website: www.donsavageauctions.com Email: don@donsavageauctions.com

Lot 1 - Silverwillow Trans Spartan 3Z

### Polled Red White

#### **SILVERWILLOW TRANS SPARTAN 3Z**

April 12, 2012 CEL 3Z X-\*20000

**LEHNE TRANSFORMER 8T X-\*16189** 

ALTA CEDAR ULTIMATE 130K LEHNE SHEBA 8M X

SILVERWILLOW F SPARROW 27N X-F678685 BUFFALO LAKE FESTUS 9L X MURIDALE SPARROW 54J X

BW: 95 Jan 1/14 Wt: 1840

Consignor: LANGCO ENTERPRISES - Viking, AB

Spartan 3Z is a full brother to our high seller 2 years ago to Remount Ranch. This big red bull puts the scale down. His dam has had past high sellers and is dads old show cow. Cross this guy on some Charolais cows and get some huge

buckskins next year.

Lot 2 - Silverwillow Trans Chiefton 8Z

2