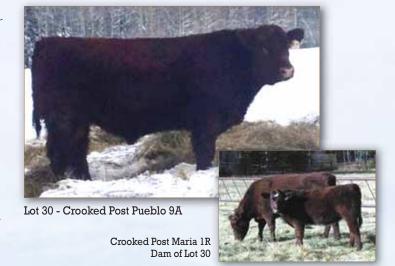

### **CROOKED POST PUEBLO 9A**

February 19, 2013 SLU 9A X-\*20866

CROOKED POST PUEBLO 77U X-\*18648

WAUKARU COPPERTOP 464 X WAUKARU NAN AGAIN 3131 X

**CROOKED POST MARIA 1R X-\*14722** 

BYLAND GOLD SPEAR X CROOKED POST MARIA 48N X

BW: 89 Adj WW: 765

| CE  | BW  | WW | YW | MILK | MW | MCE |
|-----|-----|----|----|------|----|-----|
| 2.6 | 1.5 | 18 | 36 | 6    | 15 | 6   |

Consignor: **CROOKED POST SHORTHORNS** - Rocky Mountain House, AB Crooked Post Pueblo 9A has impressed many this last year. He's full of red meat, is three dimensional with loads of capacity, big nuts, tight sheathed. Structurally sound, free striding animal that is a pleasure to watch on the move.

His dam, Crooked Post Maria 1R, is as dependable as they come. In her seven years of production she's weaned 7 calves, with an average calving interval of 363 days and weaning weight average of 701 lbs. each year.