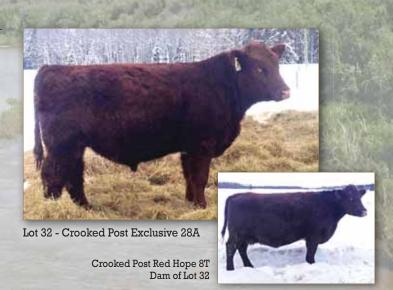

### **CROOKED POST EXCLUSIVE 28A**

March 2, 2013 SLU 28A X-M477408

JT EXCLUSIVE 65X X-\*18591

JT SHAKER 19S JT HEROINE 17S X

**CROOKED POST HOPE 8T X-F683929** 

BYLAND MISSION 6RD112 X CROOKED POST HOPE 17R X

BW: 91 Adj WW: 776

 CE
 BW
 WW
 YW
 MILK
 MW
 MCE

 3.0
 1.3
 29
 46
 6
 20
 2.4

Consignor: **CROOKED POST SHORTHORNS** - Rocky Mountain House, AB What a bull! His dam is our great Crooked Post Hope 8T, we grossed \$14000 from her live progeny in 2011 alone and this 2013 bull calf could be her finest yet. Among the many qualities and traits that we are mindful of, fertility and growth are huge. We can tell you how productive these momma cows are and that our bulls will sire daughters that will bring home a heavy calf every fall AND we can show you that they can. Hope 8T has been in production for 5 seasons (5 calves), has maintained an average calving interval of 364 days and has weaned off, on average, 698 lbs. each year.