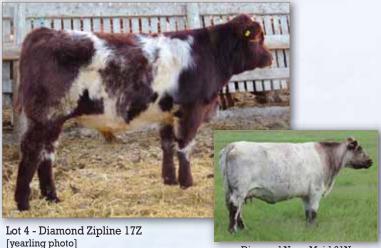

### **DIAMOND ZIPLINE 17Z**

March 20, 2012 DAN 17Z M476399

DIAMOND PROPHECY 21P X-M470882-

RB RED EAGLE Y2K X

DI MINORD I ROLLIZOT ZIL X III I COOL

DIAMOND KALIKA BARONESS 28K X

DIAMOND NONA MAID 61N X-F679681-

DIAMOND CAPTAIN MARK 27C X WINALOT MONA LISA X

BW: 96

Consignor: **DIAMOND SHORTHORNS** ~ Okotoks, AB

This is good performance son of the calving ease sire Diamond Prophecy 21P. His dam has been one of our top producers and we have ET maternal sibs due this spring. Zipline was on pasture with cows from June until December and has been gaining well this winter.

Diamond Nona Maid 61N Dam of Lot 4

5

Polled Red