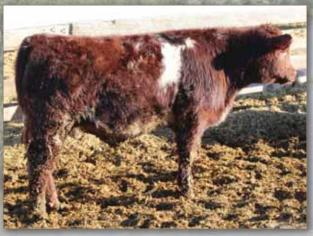

Lot 21 - Diamond Awesome 42A

Polled Roan

#### **DIAMOND AWESOME 42A** April 2, 2013 DAN 42A X-M477066

**GLENFORD CAPTAIN 39X X-M475367** 

**GLENFORD CAPTAIN PETE 75P X GLENFORD LADY 28N X** 

FRIMLEY WARBRIDE SUSAN 49W X-F686746

DIAMOND REGAL LEGEND 4R X FRIMLEY LADY SUSAN 29L X

BW: 112

Consignor: **DIAMOND SHORTHORNS** - Okotoks, AB

This Glenford Captain 39X son is out of a top producing cow by Diamond Regal Legend 4N that has been a top producer in the herd. His maternal sister is at Countryside Shorthorns, Donalda, AB and his full brother is at 4M Livestock,