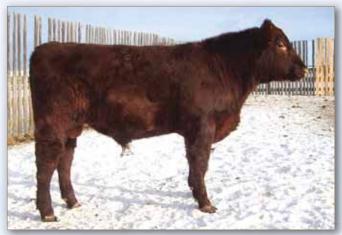

### **DIAMOND ZIPLINE 17Z**

March 20, 2012 DAN 17Z M476399

DIAMOND PROPHECY 21P X-M470882-

RB RED EAGLE Y2K X

DI MINORD I ROLLIZOT ZIL X III I COOL

DIAMOND KALIKA BARONESS 28K X

DIAMOND NONA MAID 61N X-F679681-

DIAMOND CAPTAIN MARK 27C X WINALOT MONA LISA X

BW: 96

Consignor: **DIAMOND SHORTHORNS** ~ Okotoks, AB

This is good performance son of the calving ease sire Diamond Prophecy 21P. His dam has been one of our top producers and we have ET maternal sibs due this spring. Zipline was on pasture with cows from June until December and has been gaining well this winter.

Diamond Nona Maid 61N Dam of Lot 4

5

Polled Red