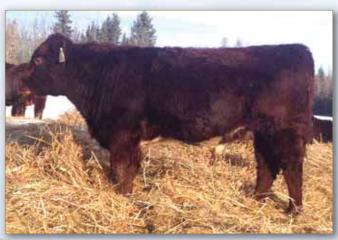

### Polled Red

### **CROOKED POST EXCLUSIVE 28A**

March 2, 2013 SLU 28A X-M477408

JT EXCLUSIVE 65X X-\*18591

JT SHAKER 19S JT HEROINE 17S X

**CROOKED POST HOPE 8T X-F683929** 

BYLAND MISSION 6RD112 X CROOKED POST HOPE 17R X

BW: 91 Adj WW: 776

 CE
 BW
 WW
 YW
 MILK
 MW
 MCE

 3.0
 1.3
 29
 46
 6
 20
 2.4

Consignor: **CROOKED POST SHORTHORNS** - Rocky Mountain House, AB What a bull! His dam is our great Crooked Post Hope 8T, we grossed \$14000 from her live progeny in 2011 alone and this 2013 bull calf could be her finest yet. Among the many qualities and traits that we are mindful of, fertility and growth are huge. We can tell you how productive these momma cows are and that our bulls will sire daughters that will bring home a heavy calf every fall AND we can show you that they can. Hope 8T has been in production for 5 seasons (5 calves), has maintained an average calving interval of 364 days and has weaned off, on average, 698 lbs. each year.