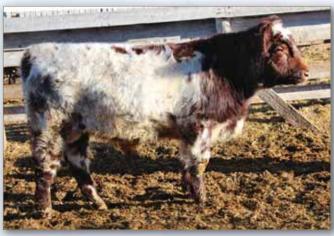

### **DIAMOND ATLAS 14A**

March 9, 2013 DAN 14A X-M477047

**GLENFORD CAPTAIN 39X X-M475367** 

GLENFORD CAPTAIN PETE 75P X GLENFORD LADY 28N X

FRIMLEY KITTY CLARE 43K -F674013-

CIRCLE M GHOST RIDER 10G CACTUS FLAT CLARE 11C X

BW: 100

Consignor: **DIAMOND SHORTHORNS** - Okotoks, AB

Atlas is a son of Glenford Captain 39X and out of Frimley Kitty Clare 43K a cow that is still in the herd at 14 years of age. His grand sire, Circle M Ghost Rider 10G left many good females with excellent udders at Norvyk, Diamond and Six