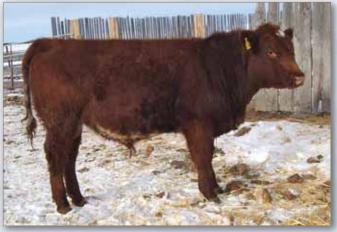

#### **SILVERWILLOW TRANS SPARTAN 3Z**

April 12, 2012 CEL 3Z X-\*20000

**LEHNE TRANSFORMER 8T X-\*16189** 

ALTA CEDAR ULTIMATE 130K LEHNE SHEBA 8M X

SILVERWILLOW F SPARROW 27N X-F678685 BUFFALO LAKE FESTUS 9L X MURIDALE SPARROW 54J X

BW: 95 Jan 1/14 Wt: 1840

Consignor: LANGCO ENTERPRISES - Viking, AB

Spartan 3Z is a full brother to our high seller 2 years ago to Remount Ranch. This big red bull puts the scale down. His dam has had past high sellers and is dads old show cow. Cross this guy on some Charolais cows and get some huge

buckskins next year.

Lot 2 - Silverwillow Trans Chiefton 8Z

2