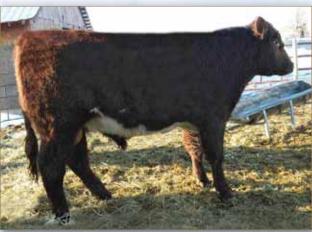

## **Don Savage Auctio**

108 Flett Drive, Airdrie, Alberta T4B 1N2 Phone: 403/948-3520 Fax: 403/948-2917 Website: www.donsavageauctions.com Email: don@donsavageauctions.com

Lot 1 - Silverwillow Trans Spartan 3Z

### Polled Red White

#### **SILVERWILLOW TRANS SPARTAN 3Z**

April 12, 2012 CEL 3Z X-\*20000

**LEHNE TRANSFORMER 8T X-\*16189** 

ALTA CEDAR ULTIMATE 130K LEHNE SHEBA 8M X

SILVERWILLOW F SPARROW 27N X-F678685 BUFFALO LAKE FESTUS 9L X MURIDALE SPARROW 54J X

BW: 95 Jan 1/14 Wt: 1840

Consignor: LANGCO ENTERPRISES - Viking, AB

Spartan 3Z is a full brother to our high seller 2 years ago to Remount Ranch. This big red bull puts the scale down. His dam has had past high sellers and is dads old show cow. Cross this guy on some Charolais cows and get some huge

buckskins next year.

Lot 2 - Silverwillow Trans Chiefton 8Z

2