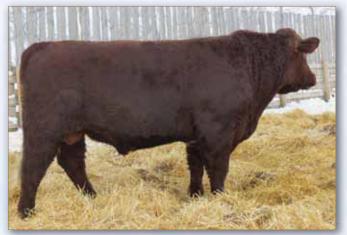

## **Don Savage Auctio**

108 Flett Drive, Airdrie, Alberta T4B 1N2 Phone: 403/948-3520 Fax: 403/948-2917 Website: www.donsavageauctions.com Email: don@donsavageauctions.com

Lot 1 - Silverwillow Trans Spartan 3Z

#### **SILVERWILLOW TRANS SPARTAN 3Z**

April 12, 2012 CEL 3Z X-\*20000

**LEHNE TRANSFORMER 8T X-\*16189** 

ALTA CEDAR ULTIMATE 130K LEHNE SHEBA 8M X

SILVERWILLOW F SPARROW 27N X-F678685 BUFFALO LAKE FESTUS 9L X MURIDALE SPARROW 54J X

BW: 95 Jan 1/14 Wt: 1840

Consignor: LANGCO ENTERPRISES - Viking, AB

Spartan 3Z is a full brother to our high seller 2 years ago to Remount Ranch. This big red bull puts the scale down. His dam has had past high sellers and is dads old show cow. Cross this guy on some Charolais cows and get some huge

buckskins next year.

Lot 2 - Silverwillow Trans Chiefton 8Z

2