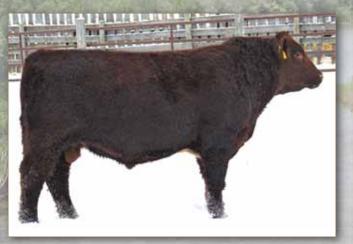

Lot 3 - Silverwillow Trans Zimba 20Z

3

### **SILVERWILLOW TRANS ZIMBA 20Z**

April 12, 2012 CEL 20Z X-\*20007

Polled Red White

**LEHNE TRANSFORMER 8T X-\*16189** 

ALTA CEDAR ULTIMATE 130K LEHNE SHEBA 8M X

SILVERWILLOW MONTY ZELDA 22T X-F684471

DR MONTY 9N X-M471741 SILVERWILLOW F ZELDA 33P X

BW: 95

Consignor: LANGCO ENTERPRISES - Viking, AB

Trans Zimba is a more moderate framed bull with lots of bone and natural

muscle. This guy should have lots of friends sale day.