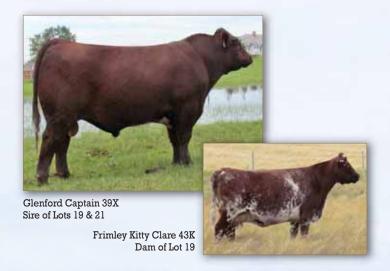

### **DIAMOND ATLAS 14A**

March 9, 2013 DAN 14A X-M477047

**GLENFORD CAPTAIN 39X X-M475367** 

GLENFORD CAPTAIN PETE 75P X GLENFORD LADY 28N X

FRIMLEY KITTY CLARE 43K -F674013-

CIRCLE M GHOST RIDER 10G CACTUS FLAT CLARE 11C X

BW: 100

Consignor: **DIAMOND SHORTHORNS** - Okotoks, AB

Atlas is a son of Glenford Captain 39X and out of Frimley Kitty Clare 43K a cow that is still in the herd at 14 years of age. His grand sire, Circle M Ghost Rider 10G left many good females with excellent udders at Norvyk, Diamond and Six