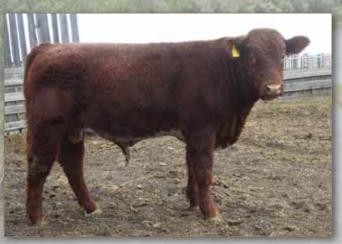

### **SILVERWILLOW TRANS CHIEFTON 8Z**

April 14, 2012 CEL 8Z X-\*20005

Polled Red White

**LEHNE TRANSFORMER 8T X-\*16189** 

ALTA CEDAR ULTIMATE 130K LEHNE SHEBA 8M X

SILVERWILLOW MONTY CORRINE 37S

DR MONTY 9N X SILVERWILLOW F S CORRINE 12N X

BW: 98 Jan 1/14 Wt: 1750

Consignor: LANGCO ENTERPRISES - Viking, AB

Chiefton is a bull we really think highly of. This big performance bull is out of probably our top cow – 37S. Built like a tank, this roan cow has a very good udder and lots of milk. The Corrine family consistently produces the good ones and this quy is no exception.