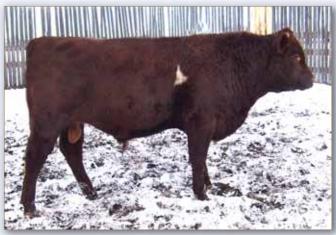

### **SILVERWILLOW TRANS ZIMBA 20Z**

April 12, 2012 CEL 20Z X-\*20007

Polled Red White

**LEHNE TRANSFORMER 8T X-\*16189** 

ALTA CEDAR ULTIMATE 130K LEHNE SHEBA 8M X

SILVERWILLOW MONTY ZELDA 22T X-F684471

DR MONTY 9N X-M471741 SILVERWILLOW F ZELDA 33P X

BW: 95

Consignor: LANGCO ENTERPRISES - Viking, AB

Trans Zimba is a more moderate framed bull with lots of bone and natural

muscle. This guy should have lots of friends sale day.