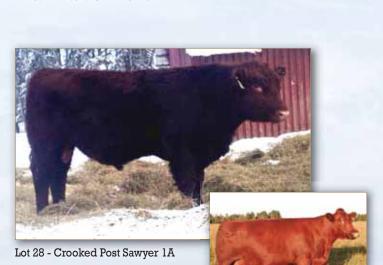

~ All Bulls Sell Semen Tested ~

Lot 25 - Northern Apollo 22A

Lot 27 - Northern Axel 26A

Crooked Post Red Rose 11P

Dam of Lot 28

Lot 29 - Crooked Post Grissom 3A

Laureano Cumbria

27

### **CROOKED POST SAWYER 1A**

February 9, 2013 SLU 1A X-M477423

WAUKARU GOLD MINE 2109 X-\*15192-

BYLAND GOLD SPEAR X WAUKARU MELITA ROSE 0144

CROOKED POST RED ROSE 11P X-\*13601-

C P BOSTON BODACIOUS 12H X DOWNSVIEW RED ROSE 13E

BW: 74 Adj WW: 785

| CE  | BW   | WW | YW | MILK | MW | MCE |
|-----|------|----|----|------|----|-----|
| 9.4 | -1.5 | 28 | 44 | 9    | 22 | 5.3 |

Consignor: **CROOKED POST SHORTHORNS** - Rocky Mountain House, AB When we evaluate his figures it's easy to realize how unique this young bull is. Very few, if any, express such dominance in so many breeding traits among the N. American performance recorded Shorthorn population. Through the 10 basic measured values from Calving Ease, BW, Growth Traits Maternal Traits and \$ Value Traits you will find Crooked Post Sawyer ranked above the top 5% of the breed.

Crooked Post Red Rose 11P has done it again. The dam of such bulls as Samson, Arbutus, Grissom, Sawyer and several females retained at Crooked Post. 9 years of production; 8 calves, 1 year embryo flushing, average calving interval of 358 days and an average weaning weight of 803 lbs. each year. Sawyer 1A also has a full sister in Manitoba at Hargrave Shorthorns, ask them how they like her!