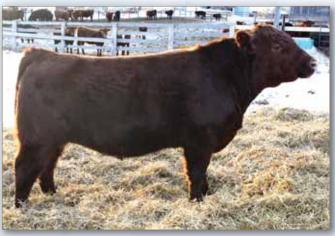

### Two-Year-Old Bulls

4

Roan

### **DIAMOND ZIPLINE 17Z**

March 20, 2012 DAN 17Z M476399

DIAMOND PROPHECY 21P X-M470882-

RB RED EAGLE Y2K X

DI MINORD I ROLLIZOT ZIL X III I COOL

DIAMOND KALIKA BARONESS 28K X

DIAMOND NONA MAID 61N X-F679681-

DIAMOND CAPTAIN MARK 27C X WINALOT MONA LISA X

BW: 96

Consignor: **DIAMOND SHORTHORNS** ~ Okotoks, AB

This is good performance son of the calving ease sire Diamond Prophecy 21P. His dam has been one of our top producers and we have ET maternal sibs due this spring. Zipline was on pasture with cows from June until December and has been gaining well this winter.